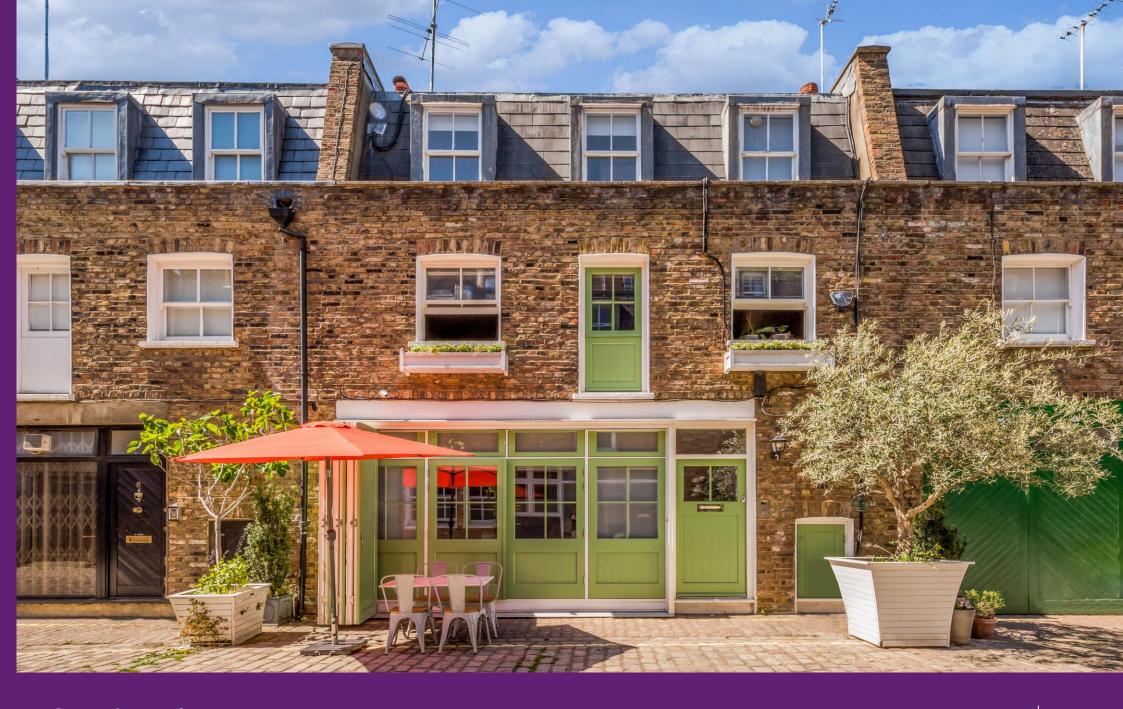

Southwick Mews Paddington, W2

CHESTERTONS

A wonderful air-conditioned 3-bedroom, 2-bathroom mews house close to Paddington Station and offered in superb condition.

The house is south facing and naturally well-lit throughout. Furthermore, it has wood floors throughout, patio doors that open up onto the mews, high end appliances in the kitchen, all bedrooms are spacious, the master bedroom is en-suite, wide hallways, a bespoke steel staircase, good storage and marble bathrooms.

Southwick Mews is a quaint cobbled mews located just south of Paddington Station and a short distance away from Hyde Park.

- 1566 sq ft
- 3 Beds, 2 Baths,
- Wood Floors
- Air-Conditioning
- High End Appliances
- Very Good Condition

- Spacious Bedrooms
- Quaint Cobbled Mews
- Close to Hyde Park
- Close to Paddington Station
- Tax Band G

£2,250,000 Asking Price

**Tenure:** Freehold