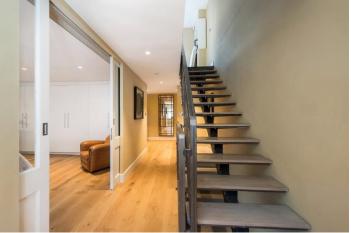

Southwick Mews Paddington, W2

CHESTERTONS

A wonderful air-conditioned 3-bedroom, 2-bathroom mews house close to Paddington Station and offered in superb condition.

The house is south facing and naturally well-lit throughout. Furthermore, it has wood floors throughout, patio doors that open up onto the mews, high end appliances in the kitchen, all bedrooms are spacious, the master bedroom is en-suite, wide hallways, a bespoke steel staircase, good storage and marble bathrooms.