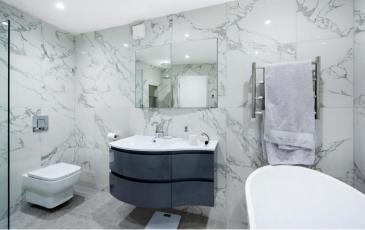

Southwick Mews Paddington, W2

CHESTERTONS

A wonderful air-conditioned 3-bedroom, 2-bathroom mews house close to Paddington Station and offered in superb condition.

The house is south facing and naturally well-lit throughout. Furthermore, it has wood floors throughout, patio doors that open up onto the mews, high end appliances in the kitchen, all bedrooms are spacious, the master bedroom is en-suite, wide hallways, a bespoke steel staircase, good storage and marble bathrooms.