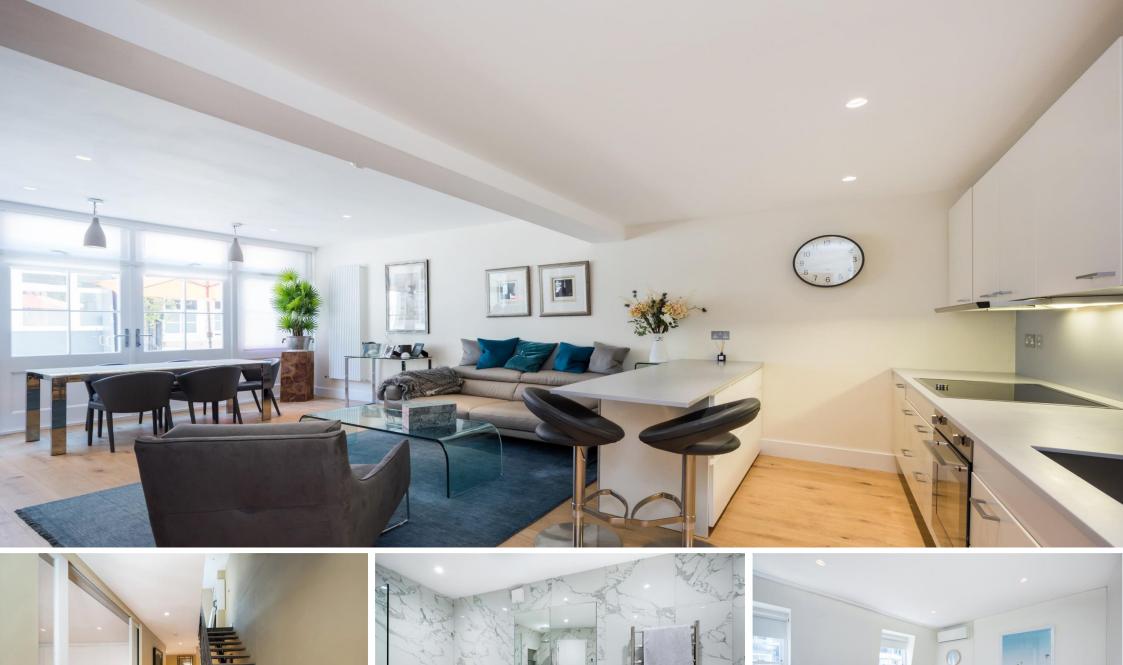

Southwick Mews Paddington, W2

CHESTERTONS

A wonderful air-conditioned 3-bedroom, 2-bathroom mews house close to Paddington Station and offered in superb condition.

The house is south facing and naturally well-lit throughout. Furthermore, it has wood floors throughout, patio doors that open up onto the mews, high end appliances in the kitchen, all bedrooms are spacious, the master bedroom is en-suite, wide hallways, a bespoke steel staircase, good storage and marble bathrooms.

Southwick Mews is a quaint cobbled mews located just south of Paddington Station and a short distance away from Hyde Park.

- 1566 sq ft
- 3 Beds, 2 Baths,
- Wood Floors
- Air-Conditioning
- High End Appliances
- Very Good Condition