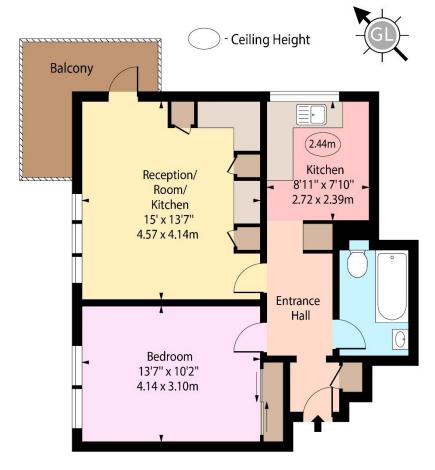

## Devonport, Southwick Street, W2

Second Floor

Approx Gross Internal Area

564 Sq Ft - 52.40 Sq M

For Illustration Purposes Only - Not To Scale www.goldlens.co.uk Ref. No. 024927E

**Tenure:** Leasehold 61 years 3 months (Expires 25/12/2085) **Service Charge:** £6000 p.a. Plus reserve fund contribution £1820

Ground Rent: £800 p.a.

Local Authority: City Of Westminster

**Council Tax Band:** C