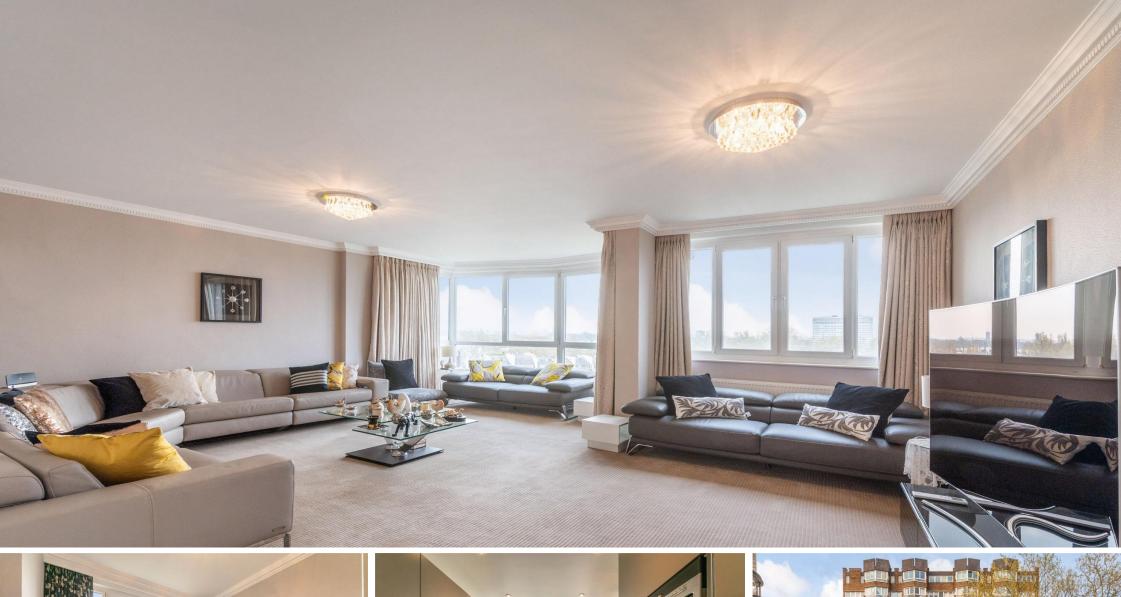

Hyde Park Crescent Hyde Park, W2

CHESTERTONS

This stunning lateral apartment on the 9th floor boasts four spacious bedrooms and three modern bathrooms, spread over a generous 1547 square feet. The property is in good condition and features air conditioning for year-round comfort. With a desirable south-westerly aspect, the apartment is bathed in natural light throughout the day, enhancing its panoramic views of London. Residents can enjoy the convenience of a porter and lift service. Situated close to Hyde Park and Paddington Station, this apartment offers an ideal blend of tranquillity and accessibility, making it a perfect urban retreat.

- 4 Bed-3 Bath
- 1547 Sqft
- 9th Floor
- Air-Conditioning
- Porter

- Light and Bright
- Panoramic Views
- Close to Hyde Park
- Close to Paddington Station

Asking Price £2,200,000

**Tenure:** Leasehold 978 years