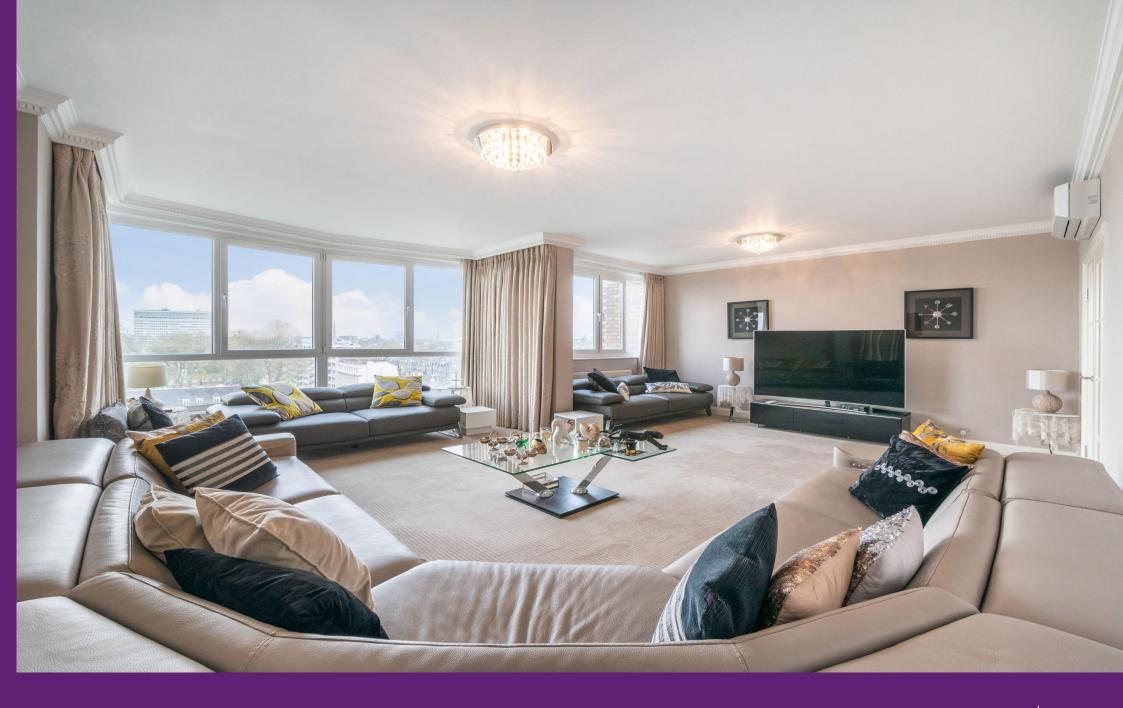

Hyde Park Crescent Hyde Park, W2

CHESTERTONS

This stunning lateral apartment on the 9th floor boasts four spacious bedrooms and three modern bathrooms, spread over a generous 1547 square feet. The property is in good condition and features air conditioning for year-round comfort. With a desirable south-westerly aspect, the apartment is bathed in natural light throughout the day, enhancing its panoramic views of London. Residents can enjoy the convenience of a porter and lift service. Situated close to Hyde Park and Paddington Station, this apartment offers an ideal blend of tranquillity and accessibility, making it a perfect urban retreat.

- 4 Bed-3 Bath
- 1547 Sqft
- 9th Floor
- Air-Conditioning
- Porter

- Light and Bright
- Panoramic Views
- Close to Hyde Park
- Close to Paddington Station

Asking Price £2,200,000

**Tenure:** Leasehold 978 years