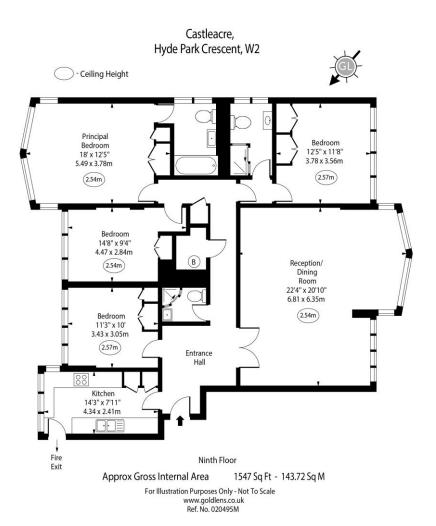

Hyde Park Crescent Hyde Park, W2

CHESTERTONS

This stunning lateral apartment on the 9th floor boasts four spacious bedrooms and three modern bathrooms, spread over a generous 1547 square feet. The property is in good condition and features air conditioning for year-round comfort. With a desirable south-westerly aspect, the apartment is bathed in natural light throughout the day, enhancing its panoramic views of London. Residents can enjoy the convenience of a porter and lift service. Situated close to Hyde Park and Paddington Station, this apartment offers an ideal blend of tranquillity and accessibility, making it a perfect urban retreat.

- 4 Bed-3 Bath
- 1547 Sqft
- 9th Floor
- Air-Conditioning
- Porter

- Light and Bright
- Panoramic Views
- Close to Hyde Park
- Close to Paddington Station

Asking Price £2,200,000

**Tenure:** Leasehold 978 years