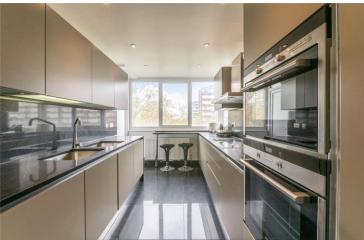

Hyde Park Crescent Hyde Park, W2

CHESTERTONS

This stunning lateral apartment on the 9th floor boasts four spacious bedrooms and three modern bathrooms, spread over a generous 1547 square feet. The property is in good condition and features air conditioning for year-round comfort. With a desirable south-westerly aspect, the apartment is bathed in natural light throughout the day, enhancing its panoramic views of London. Residents can enjoy the convenience of a porter and lift service. Situated close to Hyde Park and Paddington Station, this apartment offers an ideal blend of tranquillity and accessibility, making it a perfect urban retreat.

- 4 Bed-3 Bath
- 1547 Sqft
- 9th Floor
- Air-Conditioning
- Porter

- Light and Bright
- Panoramic Views
- Close to Hyde Park
- Close to Paddington Station

Asking Price £2,200,000

**Tenure:** Leasehold 978 years