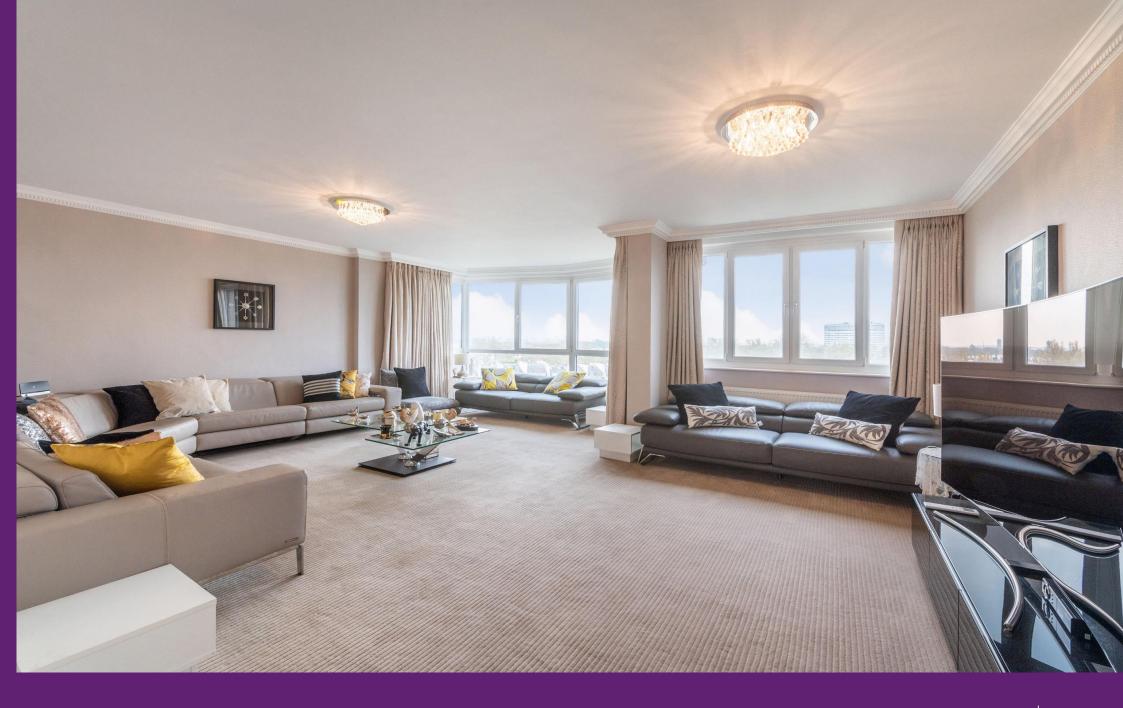

Hyde Park Crescent Hyde Park, W2

CHESTERTONS

This stunning lateral apartment on the 9th floor boasts four spacious bedrooms and three modern bathrooms, spread over a generous 1547 square feet. The property is in good condition and features air conditioning for yearround comfort. With a desirable south-westerly aspect, the apartment is bathed in natural light throughout the day, enhancing its panoramic views of London. Residents can enjoy the convenience of a porter and lift service. Situated close to Hyde Park and Paddington Station, this apartment offers an ideal blend of tranquillity and accessibility, making it a perfect urban retreat.

- 4 Bed-3 Bath
- 1547 Saft
- 9th Floor
- Air-Conditioning
- Porter
- Light and Bright

- Panoramic Views
- Close to Hyde Park
- Close to Paddington Station

Asking Price £2,750,000

**Tenure:** Leasehold 998 years 10 months