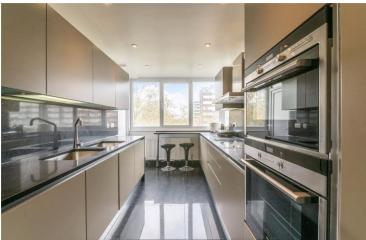

Hyde Park Crescent Hyde Park, W2

CHESTERTONS

This stunning lateral apartment on the 9th floor boasts four spacious bedrooms and three modern bathrooms, spread over a generous 1547 square feet. The property is in good condition and features air conditioning for yearround comfort. With a desirable south-westerly aspect, the apartment is bathed in natural light throughout the day, enhancing its panoramic views of London. Residents can enjoy the convenience of a porter and lift service. Situated close to Hyde Park and Paddington Station, this apartment offers an ideal blend of tranquillity and accessibility, making it a perfect urban retreat.

- 4 Bed-3 Bath
- 1547 Saft
- 9th Floor
- Air-Conditioning
- Porter
- Light and Bright

- Panoramic Views
- Close to Hyde Park
- Close to Paddington Station

Asking Price £2,750,000

**Tenure:** Leasehold 998 years 10 months