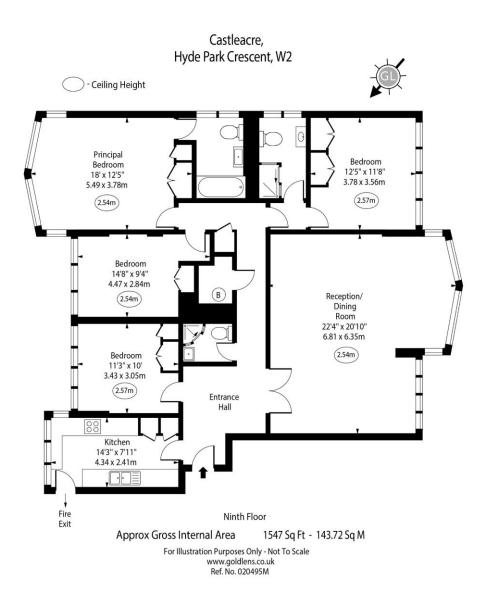

Hyde Park Crescent Hyde Park, W2

CHESTERTONS

This stunning lateral apartment on the 9th floor boasts four spacious bedrooms and three modern bathrooms, spread over a generous 1547 square feet. The property is in good condition and features air conditioning for yearround comfort. With a desirable south-westerly aspect, the apartment is bathed in natural light throughout the day, enhancing its panoramic views of London. Residents can enjoy the convenience of a porter and lift service. Situated close to Hyde Park and Paddington Station, this apartment offers an ideal blend of tranquillity and accessibility, making it a perfect urban retreat.

- 4 Bed-3 Bath
- 1547 Saft
- 9th Floor
- Air-Conditioning
- Porter
- Light and Bright

- Panoramic Views
- Close to Hyde Park
- Close to Paddington Station

Asking Price £2,750,000

**Tenure:** Leasehold 998 years 10 months