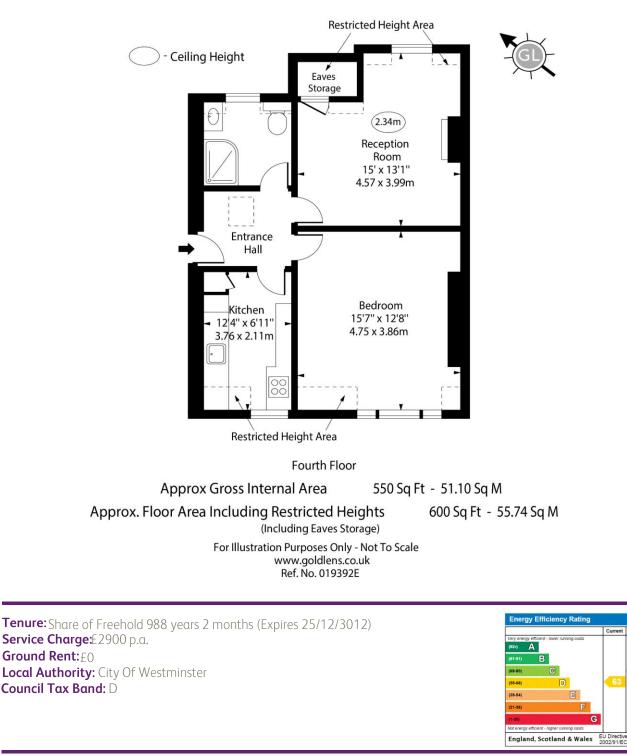

## Gloucester Terrace

Bayswater, W2

Asking Price £535,000

A 4th floor 600 sqft 1 bedroom apartment located close to Paddington Station and the green open spaces of Hyde Park. The property is light and bright throughout, offered in good condition and comes with a 999 year lease and share of freehold.