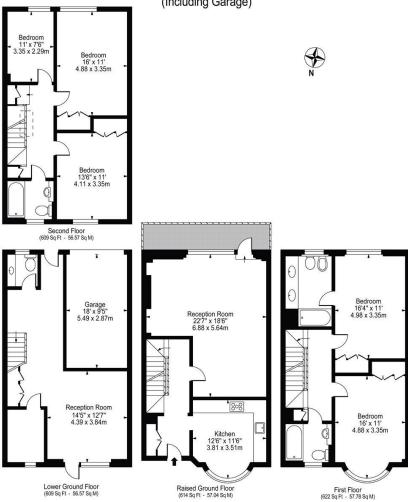

## Chestertons Hyde Park & Marylebone Sales

40 Connaught Street London W2 2AB Dylan.james@chestertons.co.uk 020 7298 5900 chestertons.co.uk

Hyde Park Square, W2
Approx. Gross Internal Area 2454 Sq Ft - 227.98 Sq M (Including Garage)

For Illustration Purposes Only - Not To Scale

This floor plan should be used as a general outline for guidance only and does not constitute in whole or in part an offer or contract. Any intending purchaser or lessee should satisfy themselves by inspection, searches, enquiries and full survey as to the correctness of each statement.

Any areas, measurements or distances quoted are approximate and should not be used to value a property or be the basis of any sale or let.