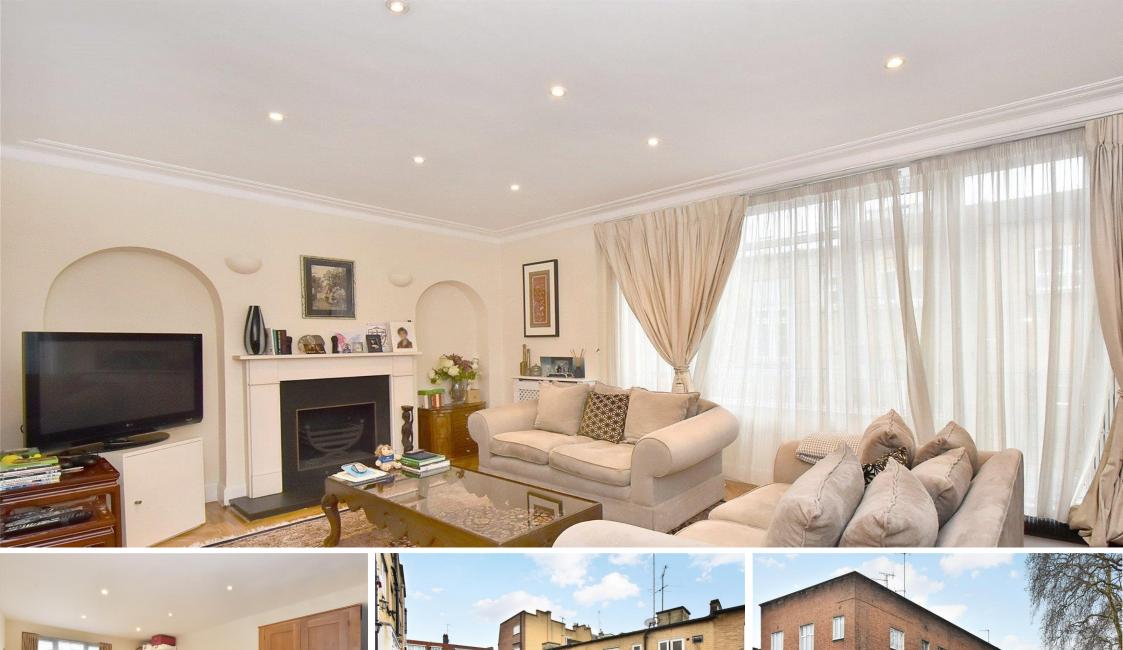

Hyde Park Square Hyde Park, W2

CHESTERTONS

Situated in a prime location, this elegant 2,454 sq ft property offers versatile living with 5 to 6 bedrooms, depending on your space requirements. The residence features two spacious reception rooms, a convenient garage, and three well-appointed bathrooms, along with an additional guest WC. The property boasts a balcony and overlooks the communal gardens of Hyde Park Square, offering a serene retreat in the heart of the city. Residents enjoy exclusive access to private gardens, enhancing the tranguil atmosphere. Inside, the home is adorned with beautiful wooden floors, adding to its charm and sophistication. Ideally located, this house is a short walk from the verdant expanses of Hyde Park and enjoys excellent transport links, being close to both Paddington and Marble Arch stations, making it a perfect blend of luxury and convenience.

- 2454 Sqft
- Freehold House
- 5/6 Beds, 3 Baths
- Garage
- Balony
- Access to Communal Gardens
- Close to Paddington Station
- Close to Hyde Park

Asking Price £2,875,000

Tenure: Freehold
Service Charge: None
Ground Rent: None
Local Authority: Westminster