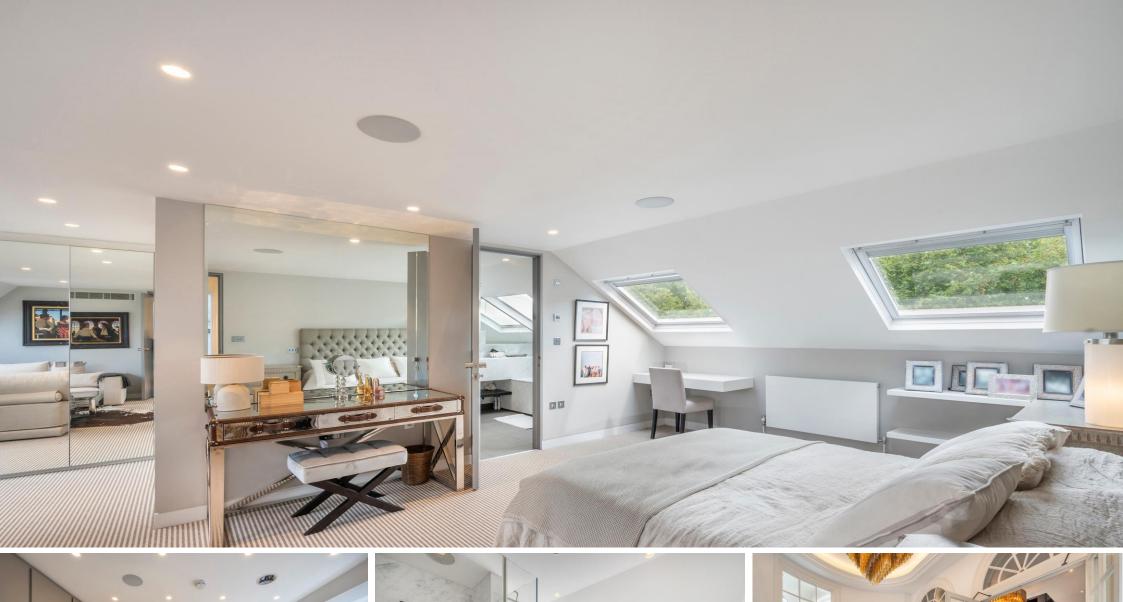

Hyde Park Square Hyde Park, W2

CHESTERTONS

Nestled in a distinguished period stucco building on Hyde Park Square and adorned with two elegant turrets, this penthouse epitomizes refined living. Spanning an impressive 2,325 square feet, the residence features three ensuite bedrooms and a quest WC, ensuring ample space and privacy. The duel aspect receptiondining room offers a grand setting for entertaining, complemented by a sleek kitchen equipped with premium Gaggenau appliances. The flat boasts air-conditioning throughout and rich wood floors, enhanced by abundant natural light from multiple skylights. Residents enjoy serene green views of Hyde Park Square and Gloucester Square gardens, with exclusive access to both. The building itself is meticulously maintained, featuring a porter and two lifts, presenting an inviting façade both inside and out.

- 2325 sq.ft. Penthouse
- Three Ensuite Bedrooms
- Porter and Lift
- Air-Conditioning
- Spacious Dual Aspect Reception
- Naturally Well Lit

- Wood-Floors
- Storage Vault
- Gaggenau Kitchen Appliances
- Communal Garden
- Close to Hyde Park
- Close to Paddington Station