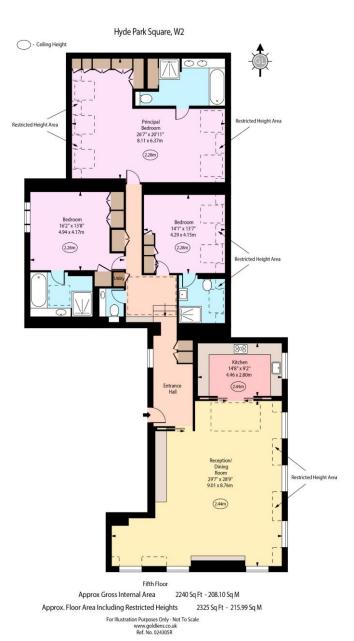

Hyde Park Square Hyde Park, W2

CHESTERTONS

Nestled in a distinguished period stucco building on Hyde Park Square and adorned with two elegant turrets, this penthouse epitomizes refined living. Spanning an impressive 2,325 square feet, the residence features three ensuite bedrooms and a quest WC, ensuring ample space and privacy. The duel aspect receptiondining room offers a grand setting for entertaining, complemented by a sleek kitchen equipped with premium Gaggenau appliances. The flat boasts air-conditioning throughout and rich wood floors, enhanced by abundant natural light from multiple skylights. Residents enjoy serene green views of Hyde Park Square and Gloucester Square gardens, with exclusive access to both. The building itself is meticulously maintained, featuring a porter and two lifts, presenting an inviting façade both inside and out.

- 2325 sq.ft. Penthouse
- Three Ensuite Bedrooms
- Porter and Lift
- Air-Conditioning
- Spacious Dual Aspect Reception
- Naturally Well Lit

- Wood-Floors
- Storage Vault
- Gaggenau Kitchen Appliances
- Communal Garden
- Close to Hyde Park
- Close to Paddington Station