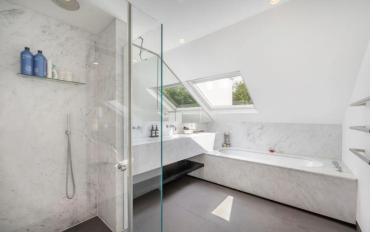

Hyde Park Square Hyde Park, W2

CHESTERTONS

Nestled in a distinguished period stucco building on Hyde Park Square and adorned with two elegant turrets, this penthouse epitomizes refined living. Spanning an impressive 2,325 square feet, the residence features three ensuite bedrooms and a quest WC, ensuring ample space and privacy. The duel aspect receptiondining room offers a grand setting for entertaining, complemented by a sleek kitchen equipped with premium Gaggenau appliances. The flat boasts air-conditioning throughout and rich wood floors, enhanced by abundant natural light from multiple skylights. Residents enjoy serene green views of Hyde Park Square and Gloucester Square gardens, with exclusive access to both. The building itself is meticulously maintained, featuring a porter and two lifts, presenting an inviting façade both inside and out.