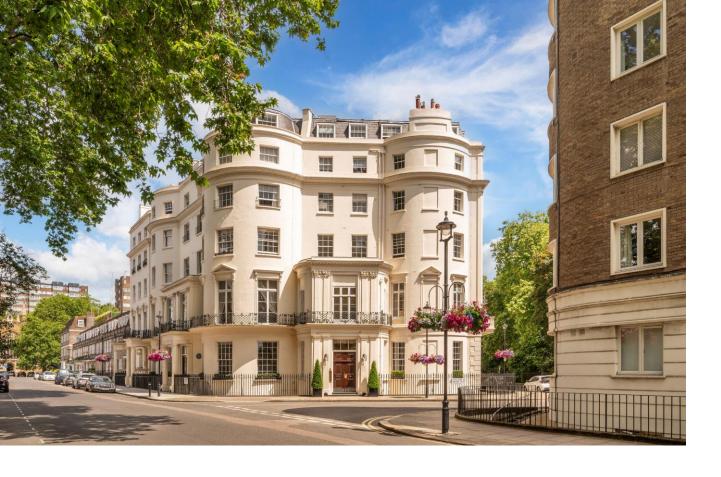

Hyde Park Square Hyde Park, W2

CHESTERTONS

Nestled in a distinguished period stucco building on Hyde Park Square and adorned with two elegant turrets, this penthouse epitomizes refined living. Spanning an impressive 2,325 square feet, the residence features three ensuite bedrooms and a quest WC, ensuring ample space and privacy. The duel aspect receptiondining room offers a grand setting for entertaining, complemented by a sleek kitchen equipped with premium Gaggenau appliances. The flat boasts air-conditioning throughout and rich wood floors, enhanced by abundant natural light from multiple skylights. Residents enjoy serene green views of Hyde Park Square and Gloucester Square gardens, with exclusive access to both. The building itself is meticulously maintained, featuring a porter and two lifts, presenting an inviting façade both inside and out.