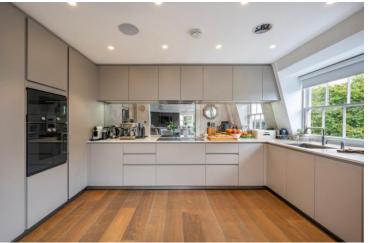

Hyde Park Square Hyde Park, W2

CHESTERTONS

Nestled in a distinguished period stucco building on Hyde Park Square and adorned with two elegant turrets, this penthouse epitomizes refined living. Spanning an impressive 2,325 square feet, the residence features three ensuite bedrooms and a quest WC, ensuring ample space and privacy. The duel aspect receptiondining room offers a grand setting for entertaining, complemented by a sleek kitchen equipped with premium Gaggenau appliances. The flat boasts air-conditioning throughout and rich wood floors, enhanced by abundant natural light from multiple skylights. Residents enjoy serene green views of Hyde Park Square and Gloucester Square gardens, with exclusive access to both. The building itself is meticulously maintained, featuring a porter and two lifts, presenting an inviting façade both inside and out.

- 2325 sq.ft. Penthouse
- Three Ensuite Bedrooms
- Porter and Lift
- Air-Conditioning
- Spacious Dual Aspect Reception
- Naturally Well Lit

- Wood-Floors
- Storage Vault
- Gaggenau Kitchen Appliances
- Communal Garden
- Close to Hyde Park
- Close to Paddington Station