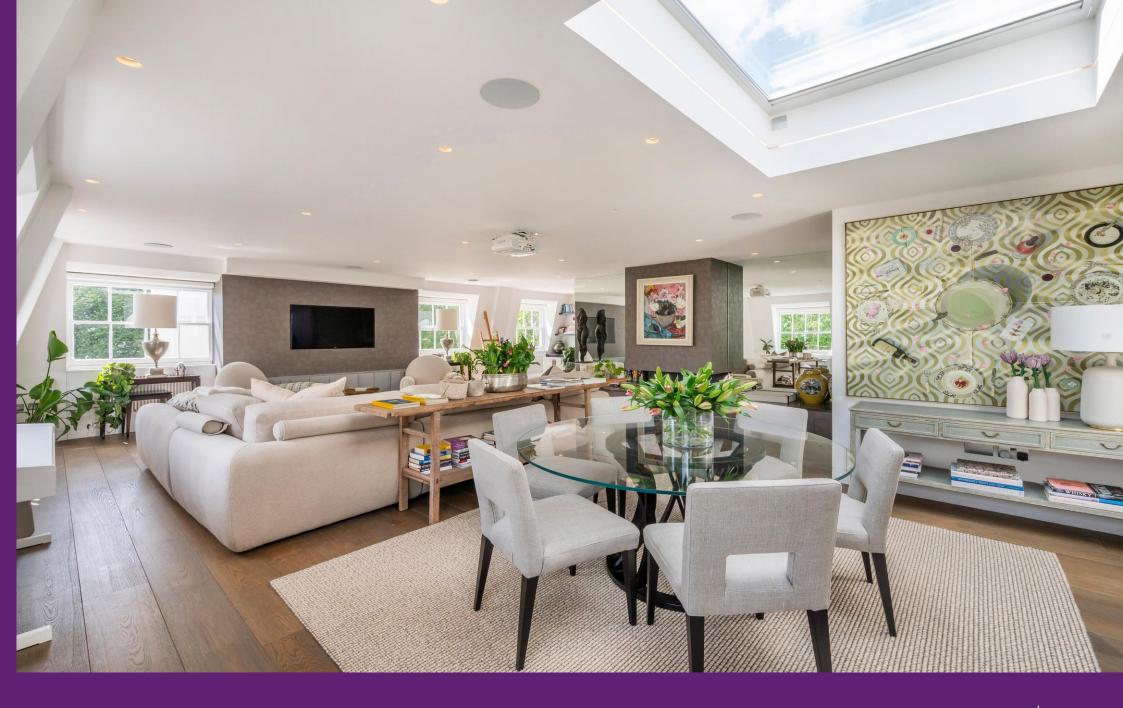

Hyde Park Square Hyde Park, W2

CHESTERTONS

Nestled in a distinguished period stucco building on Hyde Park Square and adorned with two elegant turrets, this penthouse epitomizes refined living. Spanning an impressive 2,325 square feet, the residence features three ensuite bedrooms and a quest WC, ensuring ample space and privacy. The duel aspect receptiondining room offers a grand setting for entertaining, complemented by a sleek kitchen equipped with premium Gaggenau appliances. The flat boasts air-conditioning throughout and rich wood floors, enhanced by abundant natural light from multiple skylights. Residents enjoy serene green views of Hyde Park Square and Gloucester Square gardens, with exclusive access to both. The building itself is meticulously maintained, featuring a porter and two lifts, presenting an inviting façade both inside and out.

- 2325 sq.ft. Penthouse
- Three Ensuite Bedrooms
- Porter and Lift
- Air-Conditioning
- Spacious Dual Aspect Reception
- Naturally Well Lit

- Wood-Floors
- Storage Vault
- Gaggenau Kitchen Appliances
- Communal Garden
- Close to Hyde Park
- Close to Paddington Station