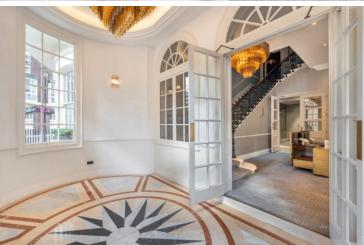

Hyde Park Square Hyde Park, W2

CHESTERTONS

Nestled in a distinguished period stucco building on Hyde Park Square and adorned with two elegant turrets, this penthouse epitomizes refined living. Spanning an impressive 2,325 square feet, the residence features three ensuite bedrooms and a quest WC, ensuring ample space and privacy. The duel aspect receptiondining room offers a grand setting for entertaining, complemented by a sleek kitchen equipped with premium Gaggenau appliances. The flat boasts air-conditioning throughout and rich wood floors, enhanced by abundant natural light from multiple skylights. Residents enjoy serene green views of Hyde Park Square and Gloucester Square gardens, with exclusive access to both. The building itself is meticulously maintained, featuring a porter and two lifts, presenting an inviting façade both inside and out.