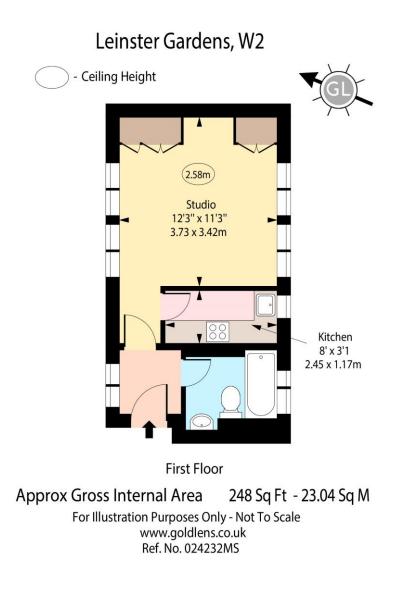

Leinster Gardens Bayswater, W2

CHESTERTONS

A chic, compact living space nestled within an elegant historical building adorned with pristine white stucco in the vibrant neighbourhood of Bayswater. This abode boasts a prime location in a coveted residential enclave, surrounded by an array of bustling shops, trendy bars, and delectable dining options lining Queensway. Convenient access to transportation is provided by the nearby Bayswater underground station, serviced by the Circle and District Lines, enhancing connectivity and accessibility for residents.

- Separate kitchen
- Dual aspect
- Raised ground floor
- Period conversion
- Conveniently located close by Queensway and Bayswater

Asking Price £295,000

Tenure: Share of Freehold 100 years 11 months remaining (29/09/2125) Service Charge: £1540 per annum Ground Rent: £30 Local Authority: Westminster Council Tax Band: C