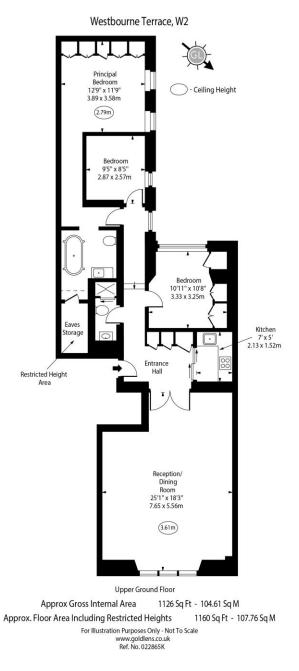

## Westbourne Terrace Bayswater, W2

A beautifully refurbished three-bedroom apartment in a London townhouse, featuring high ceilings and intricate plasterwork. The accommodation includes a grand drawing room with a feature fireplace and oak parquet floors, and a modern kitchen that can be separated for flexible use of space. The living area comprises a master bedroom with an en suite, two additional double bedrooms, and a family bathroom.

- High Ceilings
- Grade II Listed
- Three Double Bedrooms
- Separate Kitchen
- Private Parking
- High Specification

Tenure: Leasehold 162 years (28/09/2187) Service Charge: £6500 per annum approximately Ground Rent: None Local Authority: City of Westminster Council Tax Band: G

- Parquet Wood Floors
- 1160 sqft
- Lateral Space
- Close to Hyde Park
- Close to Paddington

Asking Price £1,695,000