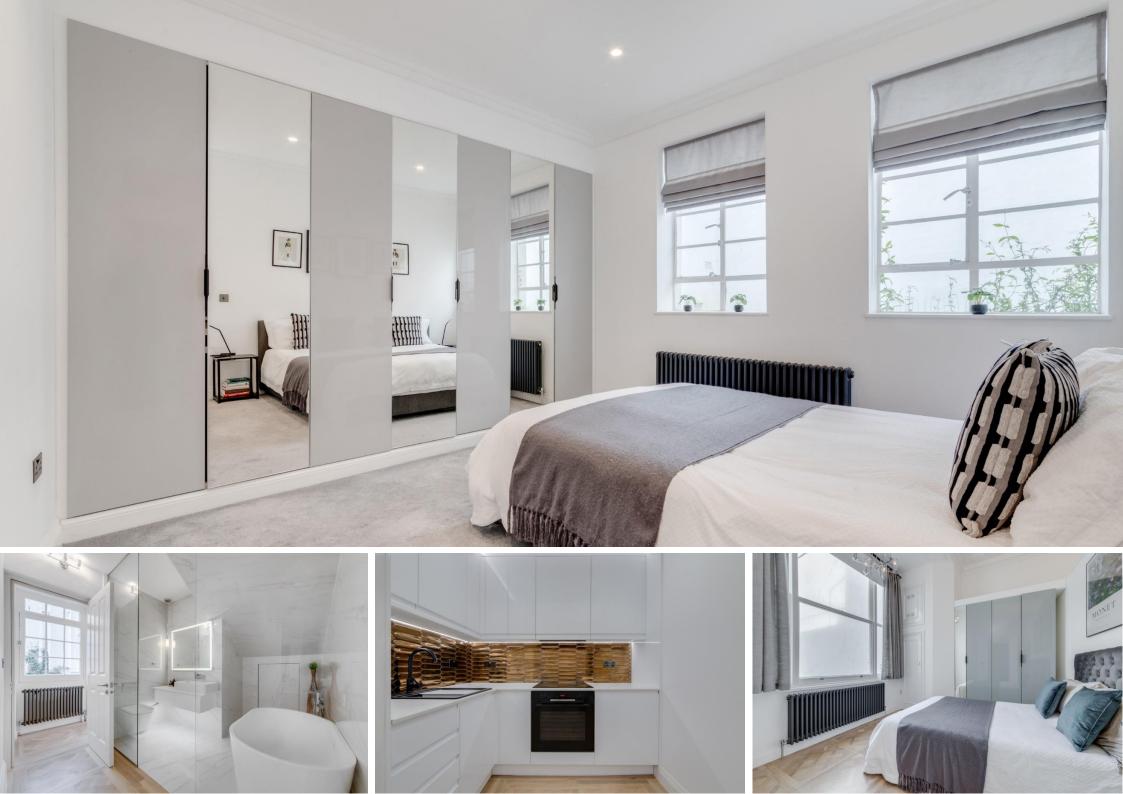

## Westbourne Terrace Bayswater, W2

A beautifully refurbished three-bedroom apartment in a London townhouse, featuring high ceilings and intricate plasterwork. The accommodation includes a grand drawing room with a feature fireplace and oak parquet floors, and a modern kitchen that can be separated for flexible use of space. The living area comprises a master bedroom with an en suite, two additional double bedrooms, and a family bathroom.

- High Ceilings
- Grade II Listed
- Three Double Bedrooms
- Separate Kitchen
- Private Parking
- High Specification

Tenure: Leasehold 162 years (28/09/2187) Service Charge: £6500 per annum approximately Ground Rent: None Local Authority: City of Westminster Council Tax Band: G

- Parquet Wood Floors
- 1160 sqft
- Lateral Space
- Close to Hyde Park
- Close to Paddington

Asking Price £1,695,000