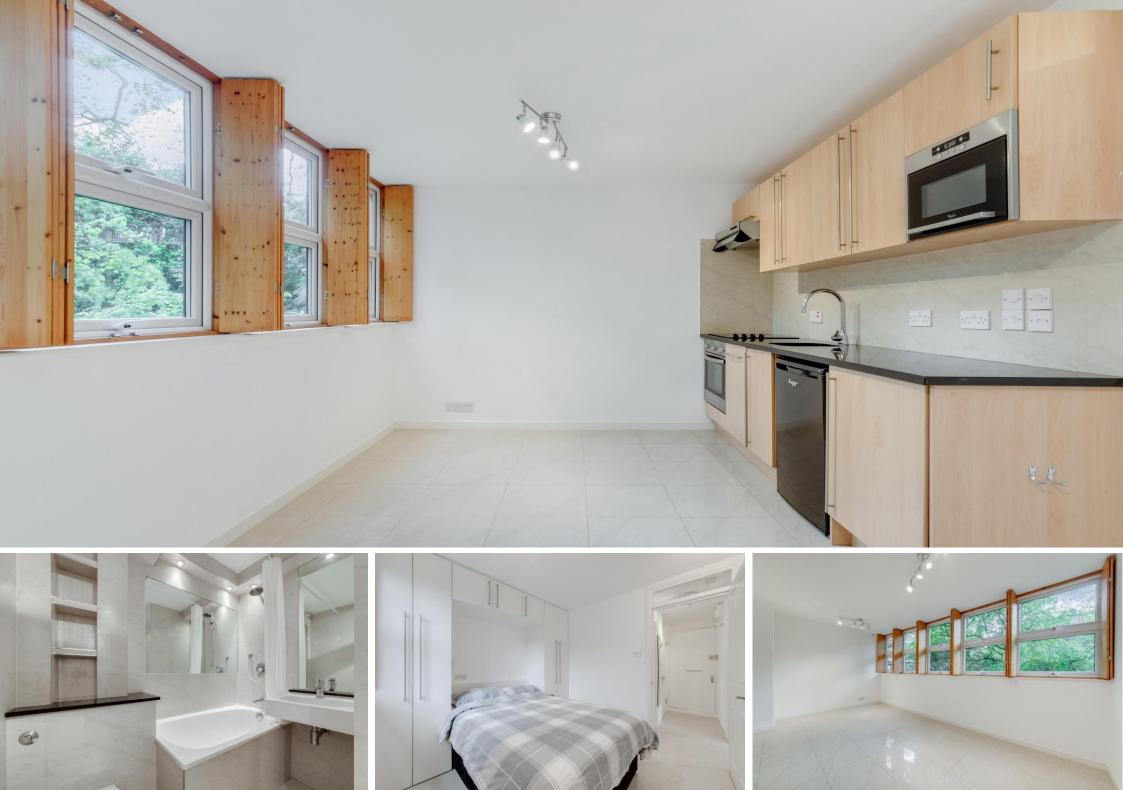

West Rise
St Georges Fields, W2

CHESTERTONS

Situated within a popular gated development in a central location, this first-floor one-bedroom apartment offers a comfortable and convenient living space. Benefiting from a daytime porter, residents can enjoy added security and assistance as needed. The property also features well-maintained communal gardens, providing a peaceful retreat within the urban environment. With the added convenience of private secure underground parking, this apartment presents a practical choice for urban dwellers. The layout includes a double bedroom, a bright south-facing reception area, a fitted kitchen, and a bathroom. Located a short distance from Connaught Village, Lancaster Gate, Marble Arch, and Hyde Park, residents have easy access to local amenities and green spaces.