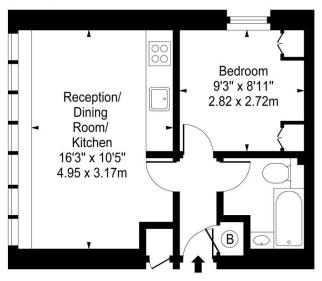

West Rise
St Georges Fields, W2

CHESTERTONS

Situated within a popular gated development in a central location, this first-floor one-bedroom apartment offers a comfortable and convenient living space. Benefiting from a daytime porter, residents can enjoy added security and assistance as needed. The property also features well-maintained communal gardens, providing a peaceful retreat within the urban environment. With the added convenience of private secure underground parking, this apartment presents a practical choice for urban dwellers. The layout includes a double bedroom, a bright south-facing reception area, a fitted kitchen, and a bathroom. Located a short distance from Connaught Village, Lancaster Gate, Marble Arch, and Hyde Park, residents have easy access to local amenities and green spaces.

## West Rise, St. George's Fields, W2

First Floor

Approx Gross Internal Area 342 Sq Ft - 31.77 Sq M

For Illustration Purposes Only - Not To Scale www.goldlens.co.uk Ref. No. 005456K