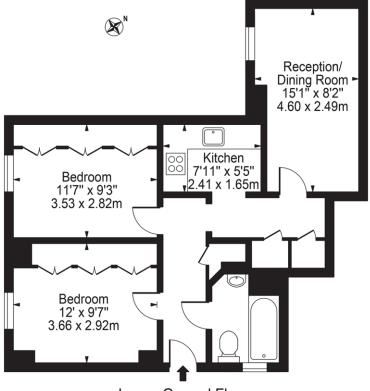

## Chestertons Hyde Park & Marylebone Sales

40 Connaught Street London W2 2AB hydepark@chestertons.co.uk 020 7298 5900 chestertons.co.uk

Fursecroft
Approx. Gross Internal Area 565 Sq Ft - 52.49 Sq M

Lower Ground Floor

For Illustration Purposes Only - Not To Scale

This floor plan should be used as a general outline for guidance only and does not constitute in whole or in part an offer or contract. Any intending purchaser or lessee should satisfy themselves by inspection, searches, enquiries and full survey as to the correctness of each statement. Any areas, measurements or distances quoted are approximate and should not be used to value a property or be the basis of any sale or let.