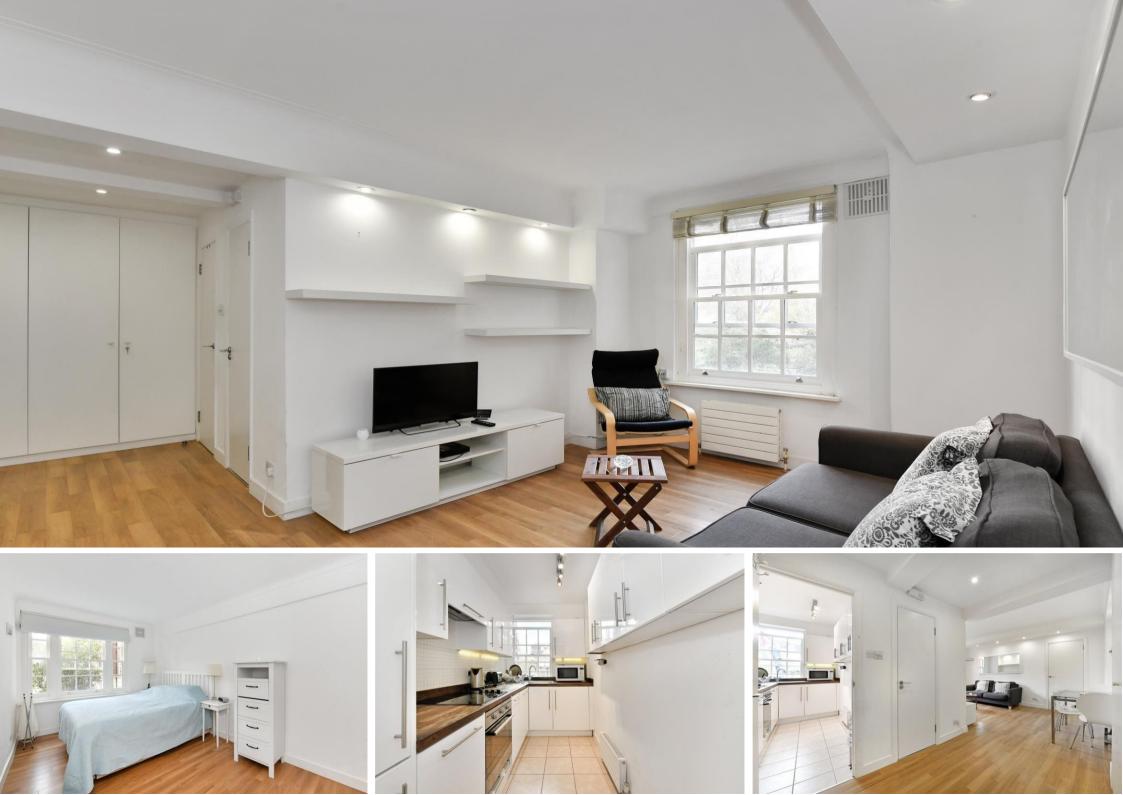

Park West Kendal Street, W2

CHESTERTONS

A first floor south facing, one-bedroom apartment, in the portered block Park West located on the Hyde Park Estate. The apartment is located on the more desirable side of Park West, Block 2, which has its entrance on Kendal Street. Furthermore, the property is completely renovated, has one bedroom, one bathroom, kitchen and reception. Park West is well located and a short distance away from Oxford Street, Hyde Park, Marble Arch Underground Station, Edgware Road Underground Station and Paddington Station. Connaught Village with all its boutique shops, cafes, restaurants and pubs is also nearby. This would make a fantastic pied a terre or rental investment.