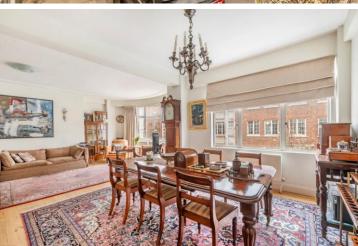

Hallam Street Marylebone, W1W

CHESTERTONS

Nestled in the heart of prime Marylebone, this exquisite property offers a luxurious retreat with unparalleled convenience. Boasting a spacious 1313 sqft layout, this lateral apartment on the second floor of a portered building with a lift presents a harmonious blend of elegance and functionality. The bay front reception room invites natural light to illuminate the space, complemented by a separate dining room for refined entertaining. Featuring two bedrooms and two bathrooms, including a generously sized master bedroom with a convenient study nook and ensuite bathroom, this residence caters to modern lifestyles with ease. With proximity to Regents Park, local amenities such as shops, cafes, restaurants, and pubs, as well as the bustling streets of Oxford and Regent Street, residents enjoy effortless access to the vibrant pulse of city living. Perfectly situated near transportation hubs, this property epitomizes cosmopolitan living at its finest.