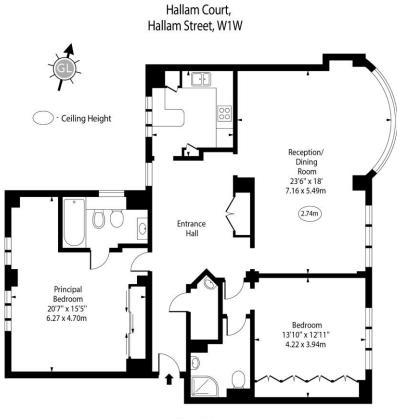

## Chestertons Hyde Park & Marylebone Sales

40 Connaught Street London W2 2AB hydepark@chestertons.co.uk 020 7298 5900 chestertons.co.uk

Second Floor

Approx Gross Internal Area 1313 Sq Ft - 121.98 Sq M

For Illustration Purposes Only - Not To Scale