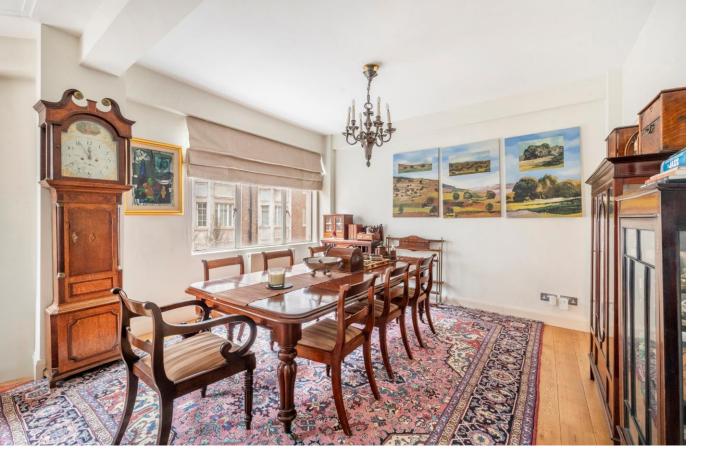

Hallam Street Marylebone, W1W

CHESTERTONS

Nestled in the heart of prime Marylebone, this exquisite property offers a luxurious retreat with unparalleled convenience. Boasting a spacious 1313 sqft layout, this lateral apartment on the second floor of a portered building with a lift presents a harmonious blend of elegance and functionality. The bay front reception room invites natural light to illuminate the space, complemented by a separate dining room for refined entertaining. Featuring two bedrooms and two bathrooms, including a generously sized master bedroom with a convenient study nook and ensuite bathroom, this residence caters to modern lifestyles with ease. With proximity to Regents Park, local amenities such as shops, cafes, restaurants, and pubs, as well as the bustling streets of Oxford and Regent Street, residents enjoy effortless access to the vibrant pulse of city living. Perfectly situated near transportation hubs, this property epitomizes cosmopolitan living at its finest.

- 1313 sq. ft.
- Porter and Lift
- 2 Bed-2 Bath
- Lateral Apartment
- Prime Marylebone
- Reception and Separate Dining Room
- Long Lease
- Close to Regents Park
- Close to Transport

Asking Price £2,000,000