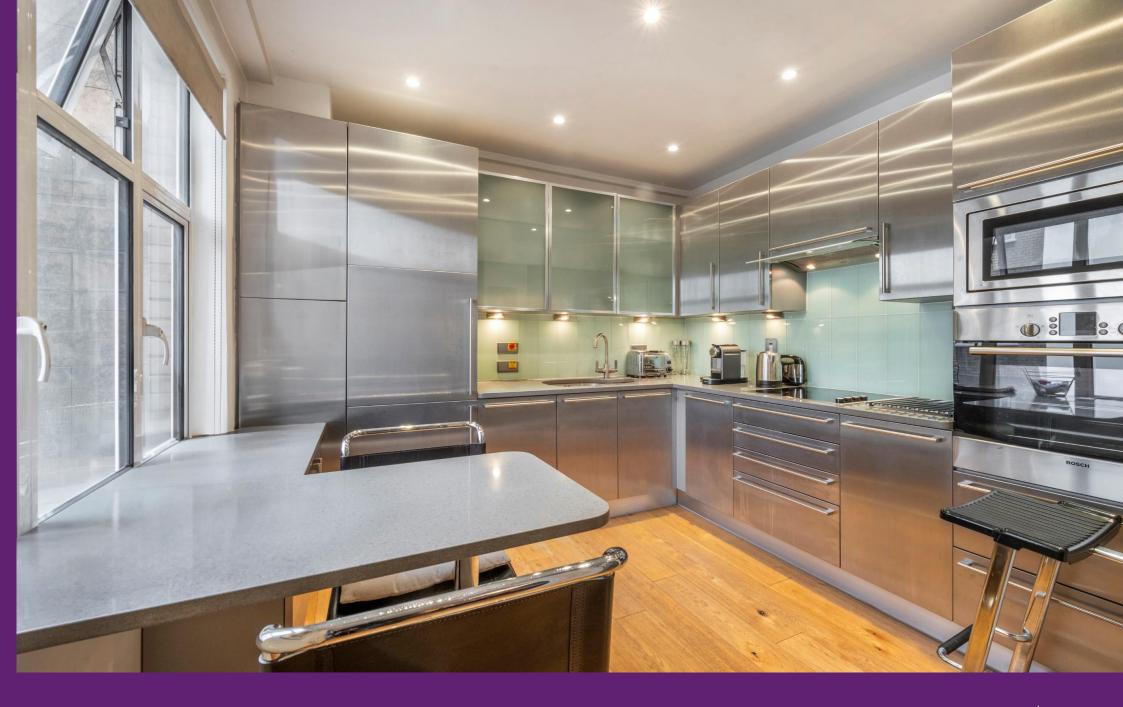

Hallam Street Marylebone, W1W

CHESTERTONS

Nestled in the heart of prime Marylebone, this exquisite property offers a luxurious retreat with unparalleled convenience. Boasting a spacious 1313 sqft layout, this lateral apartment on the second floor of a portered building with a lift presents a harmonious blend of elegance and functionality. The bay front reception room invites natural light to illuminate the space, complemented by a separate dining room for refined entertaining. Featuring two bedrooms and two bathrooms, including a generously sized master bedroom with a convenient study nook and ensuite bathroom, this residence caters to modern lifestyles with ease. With proximity to Regents Park, local amenities such as shops, cafes, restaurants, and pubs, as well as the bustling streets of Oxford and Regent Street, residents enjoy effortless access to the vibrant pulse of city living. Perfectly situated near transportation hubs, this property epitomizes cosmopolitan living at its finest.

- 1313 sq. ft.
- Porter and Lift
- 2 Bed-2 Bath
- Lateral Apartment
- Prime Marylebone
- Reception and Separate Dining Room
- Long Lease
- Close to Regents Park
- Close to Transport

Asking Price £2,000,000