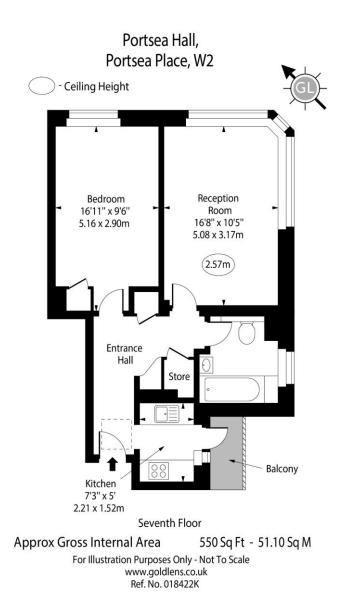

Portsea Hall Portsea Place, W2

A 550 sqft 1 bedroom flat on the 7th floor of a portered building with lift located close to Oxford Street, Marble Arch Station and Hyde Park. The property is offered in good condition, has parquet wood floors and an abundance of natural light.

Leasehold - 99 Years Unexpired

- 550 Sqft
- 1 Bed-1 Bath
- Parquet Wood Floors
- Light and Bright
- Porter and Lift
- Good Condition

Tenure:Leasehold 97 years 8 months Service Charge: £5500 Ground Rent: £200 Local Authority: City Of Westminster Council Tax Band: D