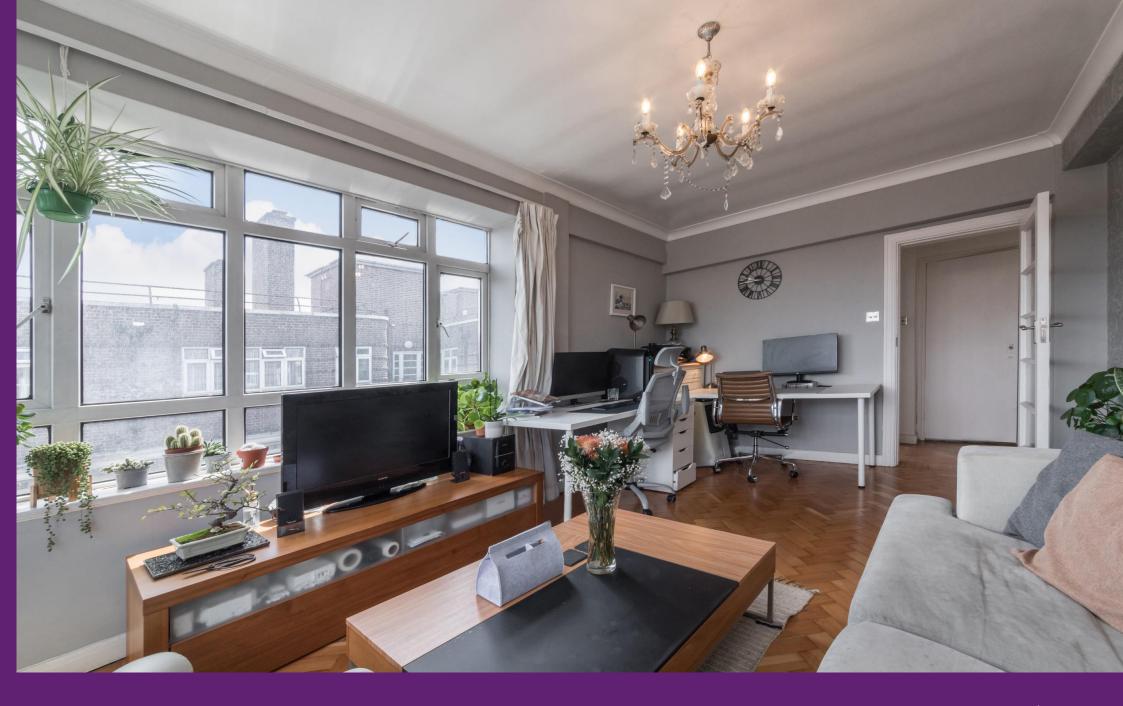

Portsea Hall Portsea Place, W2

A 550 sqft 1 bedroom flat on the 7th floor of a portered building with lift located close to Oxford Street, Marble Arch Station and Hyde Park. The property is offered in good condition, has parquet wood floors and an abundance of natural light.

Leasehold - 99 Years Unexpired

- 550 Sqft
- 1 Bed-1 Bath
- Parquet Wood Floors
- Light and Bright
- Porter and Lift
- Good Condition

Tenure:Leasehold 97 years 8 months Service Charge: £5500 Ground Rent: £200 Local Authority: City Of Westminster Council Tax Band: D