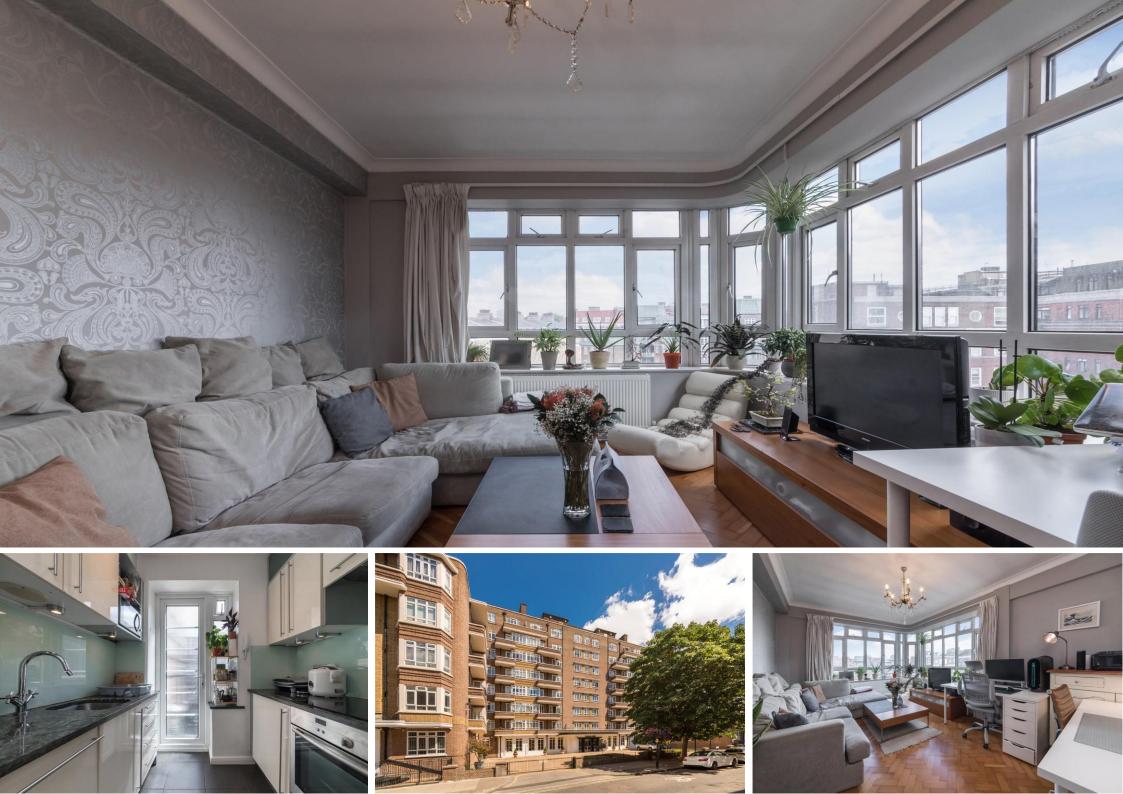

Portsea Hall Portsea Place, W2

A 550 sqft 1 bedroom flat on the 7th floor of a portered building with lift located close to Oxford Street, Marble Arch Station and Hyde Park. The property is offered in good condition, has parquet wood floors and an abundance of natural light.

Leasehold - 99 Years Unexpired

- 550 Sqft
- 1 Bed-1 Bath
- Parquet Wood Floors
- Light and Bright
- Porter and Lift
- Good Condition

Tenure:Leasehold 97 years 8 months Service Charge: £5500 Ground Rent: £200 Local Authority: City Of Westminster Council Tax Band: D