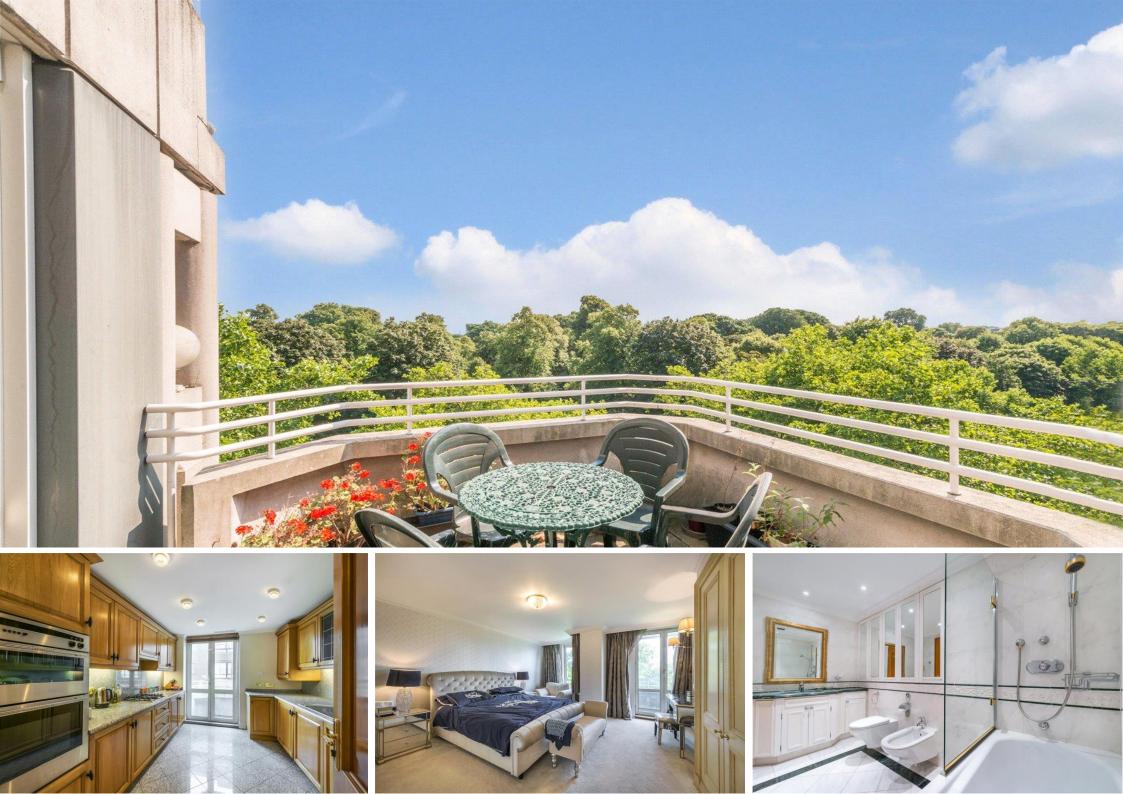

Porchester Gate Bayswater Road, W2

CHESTERTONS

1-2 Porchester Gate is a portered block situated directly opposite Kensington Gardens.

The apartment is located on the 5th floor (with llift), is south facing, has 3 balconies, private secure underground parking and unobstructed southerly views of Kensington Gardens and Hyde Park. It covers an area of 1765 sqft and comprises 3 bedrooms, 3 bathrooms (two ensuite), guest wc, reception, dining room and kitchen.

- South Facing
- 1765 sqft
- Porter & Lift
- Private Secure Underground Parking
- 3 Bed-3 Bath
- 3 Balconies

- Direct views of Hyde Park and Kensington Gardens
  - Opposite Kensington Gardens
- Close to Local Transport Links
- Share of Freehold
- Tax Band H