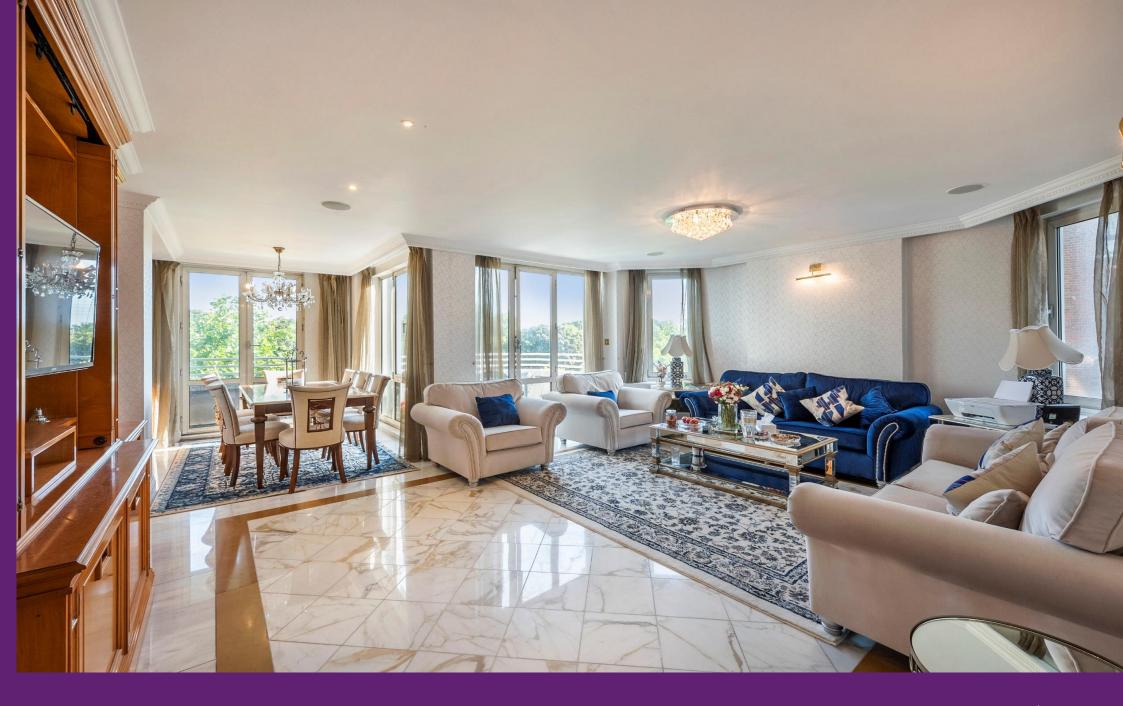

Porchester Gate Bayswater Road, W2

CHESTERTONS

1-2 Porchester Gate is a portered block situated directly opposite Kensington Gardens.

The apartment is located on the 5th floor (with llift), is south facing, has 3 balconies, private secure underground parking and unobstructed southerly views of Kensington Gardens and Hyde Park. It covers an area of 1765 sqft and comprises 3 bedrooms, 3 bathrooms (two ensuite), guest wc, reception, dining room and kitchen.

- South Facing
- 1765 sqft
- Porter & Lift
- Private Secure Underground Parking
- 3 Bed-3 Bath
- 3 Balconies

- Direct views of Hyde Park and Kensington Gardens
  - Opposite Kensington Gardens
- Close to Local Transport Links
- Share of Freehold
- Tax Band H