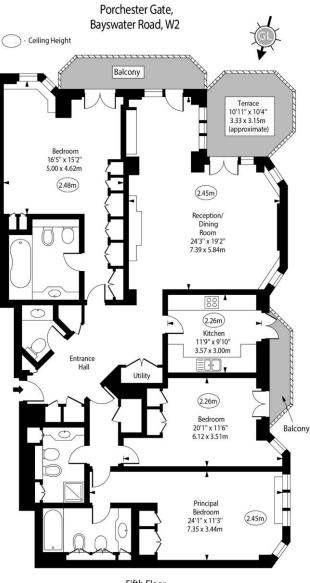

Porchester Gate Bayswater Road, W2

CHESTERTONS

1-2 Porchester Gate is a portered block situated directly opposite Kensington Gardens.

The apartment is located on the 5th floor (with llift), is south facing, has 3 balconies, private secure underground parking and unobstructed southerly views of Kensington Gardens and Hyde Park. It covers an area of 1765 sqft and comprises 3 bedrooms, 3 bathrooms (two ensuite), guest wc, reception, dining room and kitchen.

## Chestertons Hyde Park & Marylebone Sales

40 Connaught Street London W2 2AB sales.hydepark@chestertons.com 020 7298 5900 chestertons.com

Fifth Floor Approx Gross Internal Area 1765 Sq Ft - 163.97 Sq M For Illustration Purposes Only - Not To Scale www.goldlens.co.uk Ref. No. 018010R