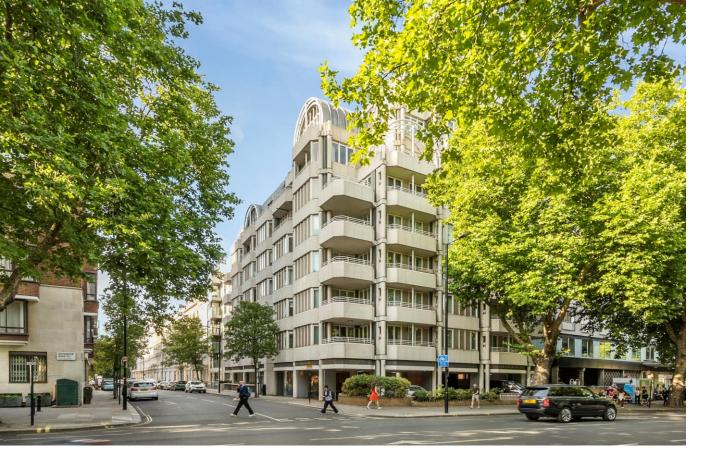

Porchester Gate Bayswater Road, W2

CHESTERTONS

1-2 Porchester Gate is a portered block situated directly opposite Kensington Gardens.

The apartment is located on the 5th floor (with llift), is south facing, has 3 balconies, private secure underground parking and unobstructed southerly views of Kensington Gardens and Hyde Park. It covers an area of 1765 sqft and comprises 3 bedrooms, 3 bathrooms (two ensuite), guest wc, reception, dining room and kitchen.

Porchester Gate is well located and central to the various local amenities of Bayswater and Notting Hill. Kensington Gardens and Hyde Park are directly opposite and Oxford Street and the West End are nearby. The nearest underground stations are Queensway, Bayswater, Lancaster Gate and Paddington.