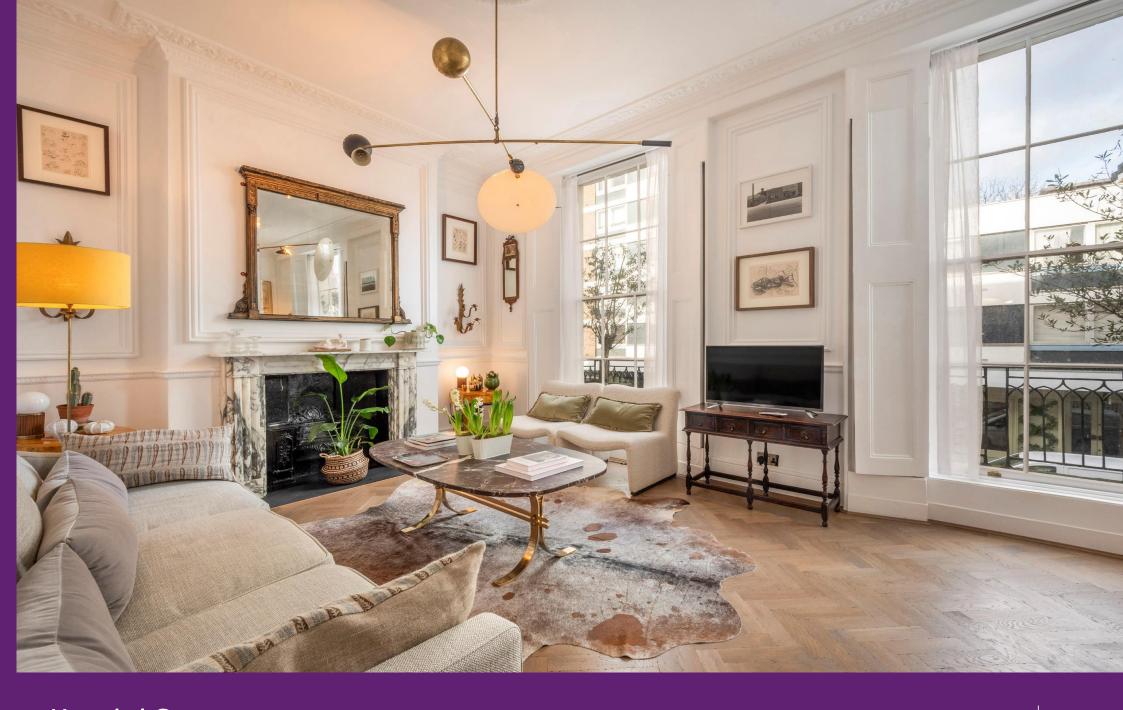

Kendal Street Hyde Park, W2

CHESTERTONS

Nestled within the heart of Kendal Street W2, this stunning Georgian terraced house epitomizes elegance and sophistication. Boasting two spacious bedrooms, each with its own ensuite bathroom, along with a convenient quest WC, this property offers unparalleled comfort and convenience. The layout features two reception rooms, one on the ground floor and another on the first floor, providing ample space for relaxation and entertainment. A dine-in style kitchen and separate utility room cater to practical needs with finesse. With vault storage and 3.1m ceilings adding a touch of grandeur, this residence has been recently refurbished to the highest standards by its current owners. Situated mere moments away from Paddington Station and Hyde Park, this property is ideally located for those seeking easy access to transport links and the natural beauty of London's green spaces. Positioned in the heart of Connaught Village, it serves as an ideal London family pied-à-terre, offering proximity to the vibrant West End while ensuring a tranquil retreat in one of the city's most coveted locales.

- 1397 sqft
- Freehold House
- 2 Bed 2 Bath
- 2 Reception Rooms
- Refurbished
- Dine-in Kitchen

- Georgian
- Close to Hyde Park
- Close to Paddington Station

Offers Over £2,000,000

Tenure: Freehold
Service Charge: None
Ground Rent: None