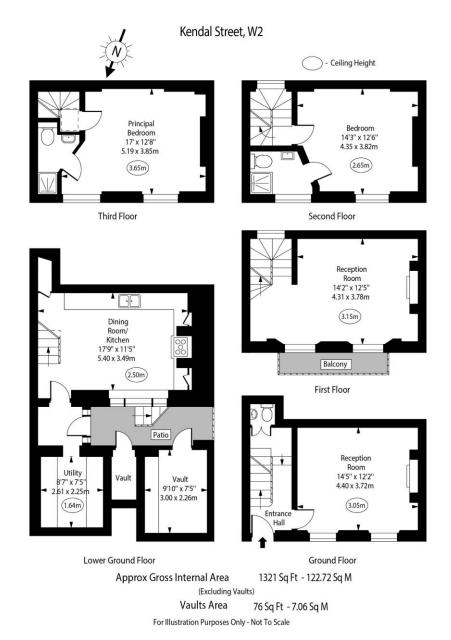

Kendal Street Hyde Park, W2

CHESTERTONS

Nestled within the heart of Kendal Street W2, this stunning Georgian terraced house epitomizes elegance and sophistication. Boasting two spacious bedrooms, each with its own ensuite bathroom, along with a convenient quest WC, this property offers unparalleled comfort and convenience. The layout features two reception rooms, one on the ground floor and another on the first floor, providing ample space for relaxation and entertainment. A dine-in style kitchen and separate utility room cater to practical needs with finesse. With vault storage and 3.1m ceilings adding a touch of grandeur, this residence has been recently refurbished to the highest standards by its current owners. Situated mere moments away from Paddington Station and Hyde Park, this property is ideally located for those seeking easy access to transport links and the natural beauty of London's green spaces. Positioned in the heart of Connaught Village, it serves as an ideal London family pied-à-terre, offering proximity to the vibrant West End while ensuring a tranquil retreat in one of the city's most coveted locales.

- 1397 sqft
- Freehold House
- 2 Bed 2 Bath
- 2 Reception Rooms
- Refurbished
- Dine-in Kitchen

- Georgian
- Close to Hyde Park
- Close to Paddington Station

Offers Over £2,000,000

Tenure: Freehold
Service Charge: None
Ground Rent: None