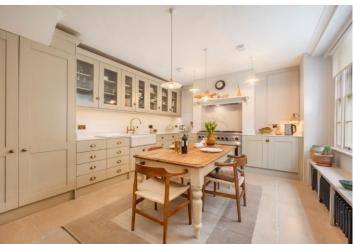

Kendal Street Hyde Park, W2

CHESTERTONS

Nestled within the heart of Kendal Street W2, this stunning Georgian terraced house epitomizes elegance and sophistication. Boasting two spacious bedrooms, each with its own ensuite bathroom, along with a convenient quest WC, this property offers unparalleled comfort and convenience. The layout features two reception rooms, one on the ground floor and another on the first floor, providing ample space for relaxation and entertainment. A dine-in style kitchen and separate utility room cater to practical needs with finesse. With vault storage and 3.1m ceilings adding a touch of grandeur, this residence has been recently refurbished to the highest standards by its current owners. Situated mere moments away from Paddington Station and Hyde Park, this property is ideally located for those seeking easy access to transport links and the natural beauty of London's green spaces. Positioned in the heart of Connaught Village, it serves as an ideal London family pied-à-terre, offering proximity to the vibrant West End while ensuring a tranquil retreat in one of the city's most coveted locales.

- 1397 sqft
- Freehold House
- 2 Bed 2 Bath
- 2 Reception Rooms
- Refurbished
- Dine-in Kitchen

- Georgian
- Close to Hyde Park
- Close to Paddington Station

Offers Over £2,000,000

Tenure: Freehold
Service Charge: None
Ground Rent: None