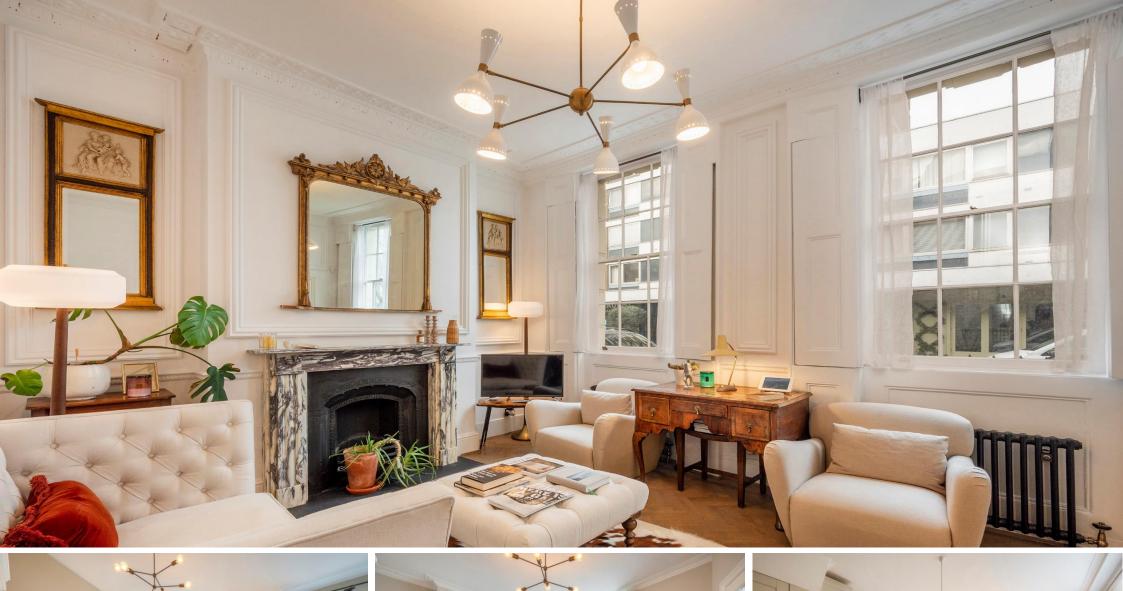

Kendal Street Hyde Park, W2

CHESTERTONS

Nestled within the heart of Kendal Street W2, this stunning Georgian terraced house epitomizes elegance and sophistication. Boasting two spacious bedrooms, each with its own ensuite bathroom, along with a convenient quest WC, this property offers unparalleled comfort and convenience. The layout features two reception rooms, one on the ground floor and another on the first floor, providing ample space for relaxation and entertainment. A dine-in style kitchen and separate utility room cater to practical needs with finesse. With vault storage and 3.1m ceilings adding a touch of grandeur, this residence has been recently refurbished to the highest standards by its current owners. Situated mere moments away from Paddington Station and Hyde Park, this property is ideally located for those seeking easy access to transport links and the natural beauty of London's green spaces. Positioned in the heart of Connaught Village, it serves as an ideal London family pied-à-terre, offering proximity to the vibrant West End while ensuring a tranquil retreat in one of the city's most coveted locales.

- 1397 sqft
- Freehold House
- 2 Bed 2 Bath
- 2 Reception Rooms
- Refurbished
- Dine-in Kitchen

- Georgian
- Close to Hyde Park
- Close to Paddington Station

Offers Over £2,000,000

Tenure: Freehold
Service Charge: None
Ground Rent: None