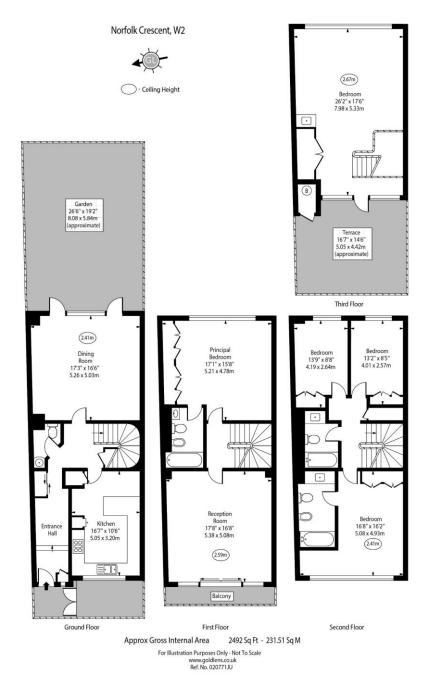

Norfolk Crescent Hyde Park, W2

CHESTERTONS

Introducing an exquisite 4-5 bedroom, 3 bathroom, house in need of updating, located in the coveted neighbourhood near Connaught Village, Hyde Park, Paddington Station, and Marble Arch Station. This spacious residence spans 2,492 sqft and offers a wealth of possibilities to create your dream home.

The ground floor presents an inviting reception room, perfect for entertaining guests or creating separate living spaces to suit your lifestyle. The expansive kitchen provides ample room for culinary endeavours, while a guest WC adds convenience to daily living.

On the first floor, a balcony off the reception room offers a charming outdoor space to relax and enjoy the surrounding ambiance. Ascending to the top floor, you'll find a sun room that leads to a delightful roof terrace, where you can bask in the sun and relish panoramic views.

- 2492 saft
- 5 Bed-3 Bath
- Roof Terrace
- Unmodernised
- 2 Reception Rooms
- Sun Room

- House
- Close to Hyde Park
- Close to Paddington Station

Asking Price £1,500,000

**Tenure:** Leasehold 26 years 10 months