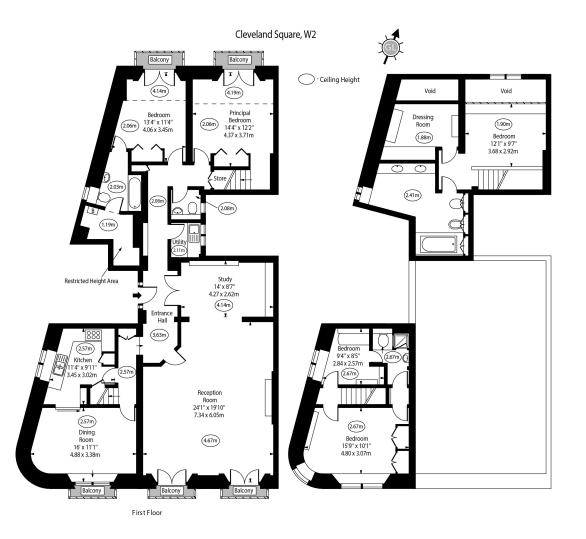

Cleveland Square Bayswater, W2

Situated on the first floor of a handsome stucco building in central London, this exceptional property offers an exquisite home on the coveted best side of Cleveland Square. With breath-taking views of the garden square and a south-facing orientation, the residence is bathed in natural light, creating a warm and inviting atmosphere. Spanning 2288 square feet, the generously proportioned interior boasts elegant period features, including 4.67-meter ceilings and a period fireplace, adding character and refinement.

The residence comprises five bedrooms, a spacious reception room, a dining room, and a cosy TV nook, providing versatile spaces for entertainment and relaxation. The well-designed kitchen, three tastefully appointed bathrooms, and a convenient guest WC ensure comfort and convenience. Large French doors open onto balconies overlooking the immaculate garden, perfect for enjoying al fresco dining or the serenity of the surroundings.

## Chestertons Hyde Park & Marylebone Sales

40 Connaught Street London W2 2AB sales.hydepark@chestertons.co.uk 020 7298 5900 chestertons.co.uk

Approx Gross Internal Area 2288 Sq Ft - 212.56 Sq M (Including Mezzanines & Restricted Height Area)