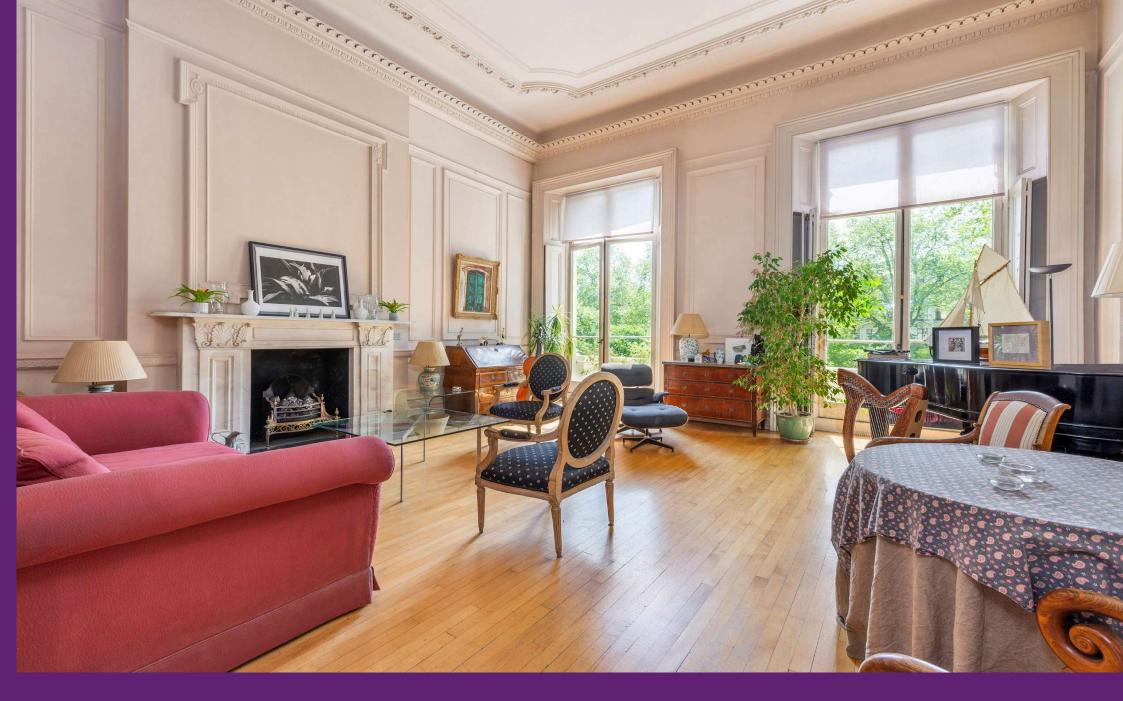

Cleveland Square Bayswater, W2

Situated on the first floor of a handsome stucco building in central London, this exceptional property offers an exquisite home on the coveted best side of Cleveland Square. With breath-taking views of the garden square and a south-facing orientation, the residence is bathed in natural light, creating a warm and inviting atmosphere. Spanning 2288 square feet, the generously proportioned interior boasts elegant period features, including 4.67-meter ceilings and a period fireplace, adding character and refinement.

The residence comprises five bedrooms, a spacious reception room, a dining room, and a cosy TV nook, providing versatile spaces for entertainment and relaxation. The well-designed kitchen, three tastefully appointed bathrooms, and a convenient guest WC ensure comfort and convenience. Large French doors open onto balconies overlooking the immaculate garden, perfect for enjoying al fresco dining or the serenity of the surroundings.

Residents also have exclusive access to the highly regarded Cleveland Square residents-only gardens, renowned as Central London's finest residential garden square, offering a tranquil oasis for leisurely strolls and peaceful moments. While the property retains its period charm, some modernization is required, allowing the opportunity for personal touches and customization.