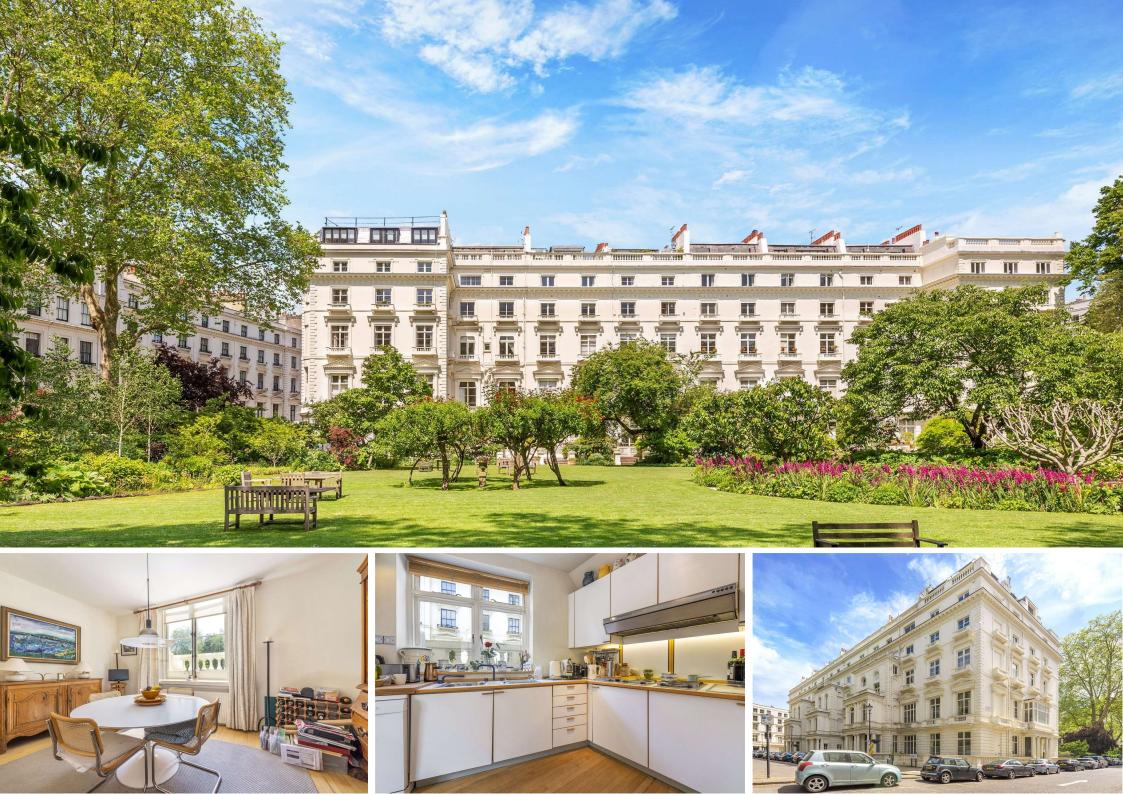

Cleveland Square Bayswater, W2

Situated on the first floor of a handsome stucco building in central London, this exceptional property offers an exquisite home on the coveted best side of Cleveland Square. With breath-taking views of the garden square and a south-facing orientation, the residence is bathed in natural light, creating a warm and inviting atmosphere. Spanning 2288 square feet, the generously proportioned interior boasts elegant period features, including 4.67-meter ceilings and a period fireplace, adding character and refinement.

Residents also have exclusive access to the highly regarded Cleveland Square residents-only gardens, renowned as Central London's finest residential garden square, offering a tranquil oasis for leisurely strolls and peaceful moments. While the property retains its period charm, some modernization is required, allowing the opportunity for personal touches and customization.

Conveniently located near Paddington Station, Hyde Park, and the vibrant West End, this residence offers excellent connectivity and access to world-class amenities, entertainment, and cultural experiences. Don't miss the chance to own this remarkable property that combines timeless elegance, a prestigious location, and immense potential. Arrange a viewing today to experience the epitome of London living at its finest.