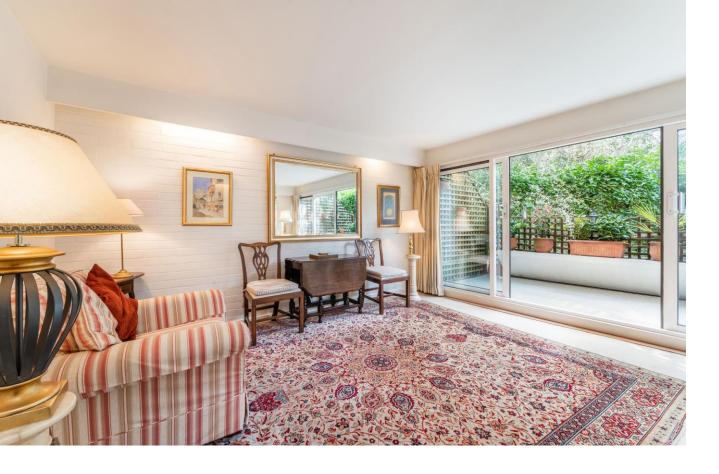

Archery Steps
St. Georges Fields, W2

CHESTERTONS

A 646 sq ft maisonette in the popular gated development, St Georges Fields, W2. Arranged over two levels, the property consists of an open plan kitchen / reception room on the ground floor which leads onto a private patio overlooking the communal gardens. On the first floor is a family bathroom and two bedrooms both with in-built storage.

The flat has an East facing aspect and is located at the Southern part of the development, with little foot traffic passed it and quick access to Hyde Park through the well-maintained communal gardens. An allocated underground parking space comes with the property and it benefits from an on-site office & caretaker.