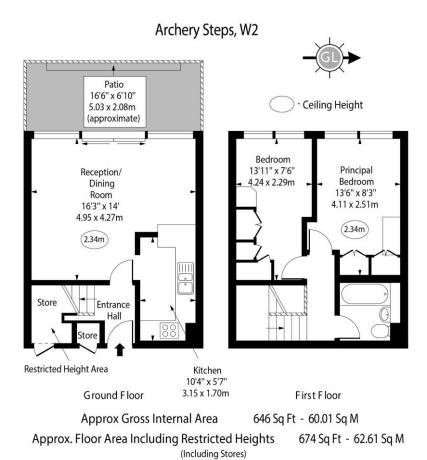

Archery Steps
St. Georges Fields, W2

CHESTERTONS

A 646 sq ft maisonette in the popular gated development, St Georges Fields, W2. Arranged over two levels, the property consists of an open plan kitchen / reception room on the ground floor which leads onto a private patio overlooking the communal gardens. On the first floor is a family bathroom and two bedrooms both with in-built storage.

- 646 Saft
- Share of The Freehold
- Underground Parking Space
- Gated Development
- Private Patio
- Communal Gardens

- Moments From Hyde Park
- East Facing

**Tenure:** Share of Freehold 157 years 10 months