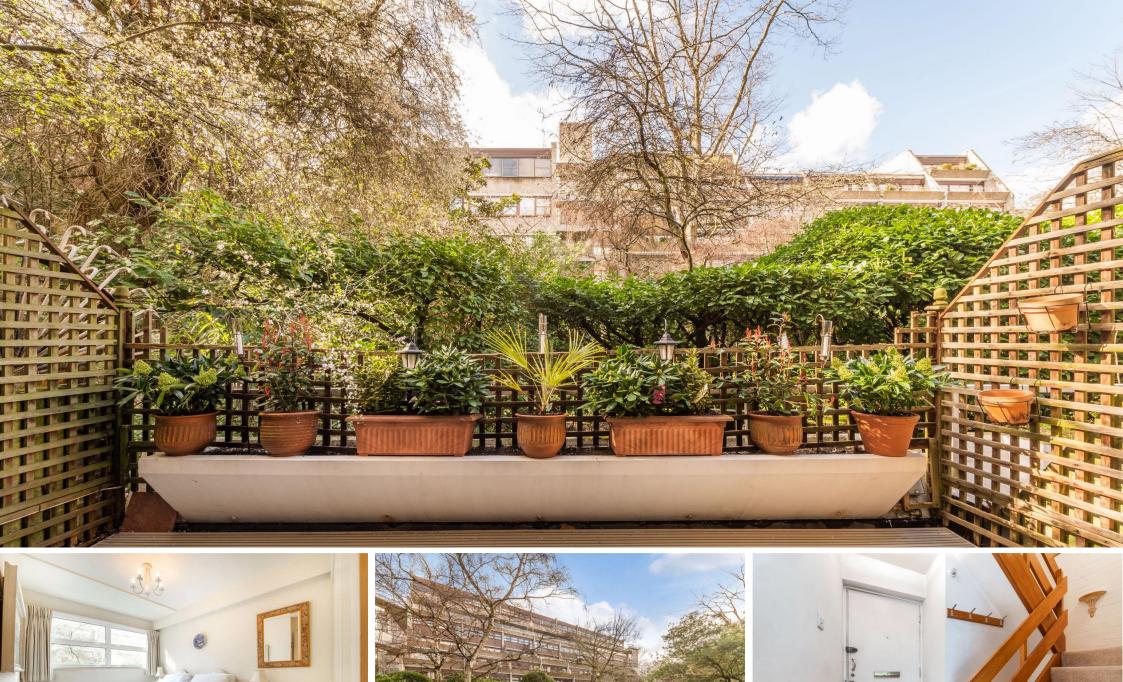

Archery Steps
St. Georges Fields, W2

CHESTERTONS

A 646 sq ft maisonette in the popular gated development, St Georges Fields, W2. Arranged over two levels, the property consists of an open plan kitchen / reception room on the ground floor which leads onto a private patio overlooking the communal gardens. On the first floor is a family bathroom and two bedrooms both with in-built storage.

The flat has an East facing aspect and is located at the Southern part of the development, with little foot traffic passed it and quick access to Hyde Park through the well-maintained communal gardens. An allocated underground parking space comes with the property and it benefits from an on-site office & caretaker.

- 646 Saft
- Share of The Freehold
- Underground Parking Space
- Gated Development
- Private Patio
- Communal Gardens

- Moments From Hyde Park
- East Facing

**Tenure:** Share of Freehold 157 years 10 months