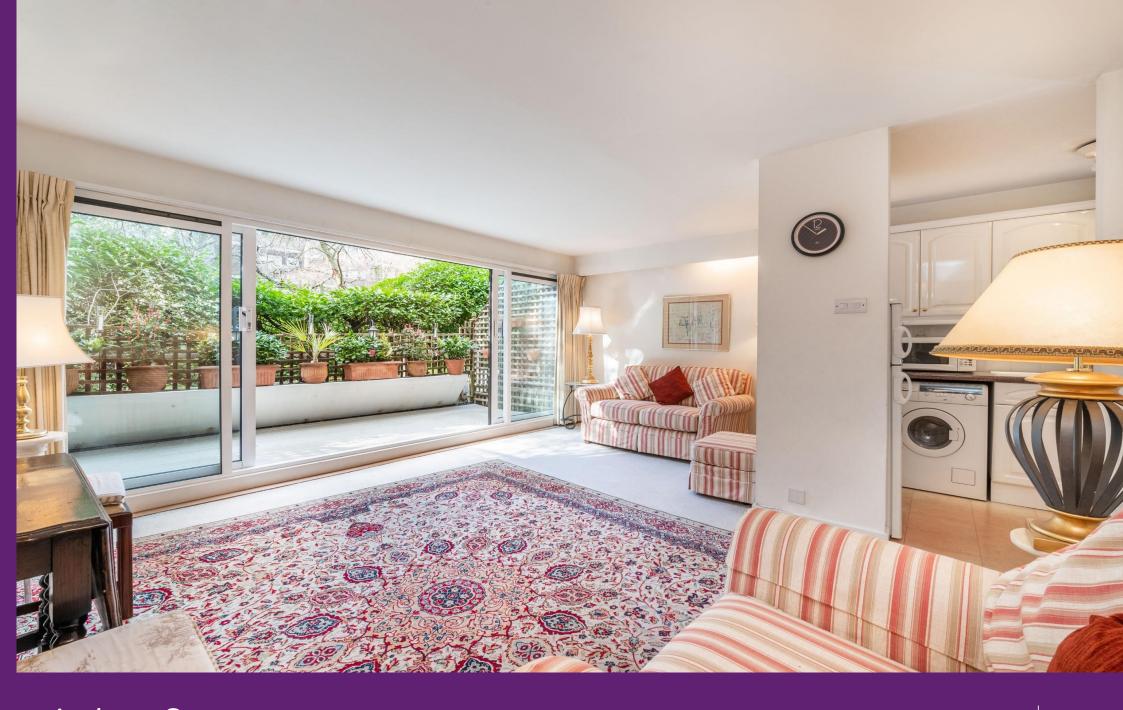

Archery Steps
St. Georges Fields, W2

CHESTERTONS

A 646 sq ft maisonette in the popular gated development, St Georges Fields, W2. Arranged over two levels, the property consists of an open plan kitchen / reception room on the ground floor which leads onto a private patio overlooking the communal gardens. On the first floor is a family bathroom and two bedrooms both with in-built storage.

The flat has an East facing aspect and is located at the Southern part of the development, with little foot traffic passed it and quick access to Hyde Park through the well-maintained communal gardens. An allocated underground parking space comes with the property and it benefits from an on-site office & caretaker.