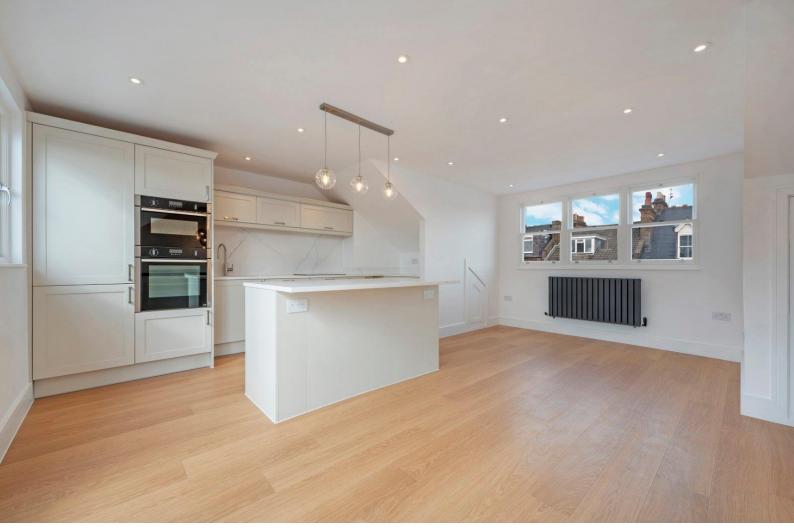

This stunning home comprises principal double bedroom with en-suite shower room, second double bedroom, both with sash windows and built in wardrobes, full bathroom with separate bath and shower, stairs to a  $19'6 \times 18'8$  duel aspect living space with wood floors, a bespoke kitchen and the huge benefit of direct access to a private rear south facing decked terrace.