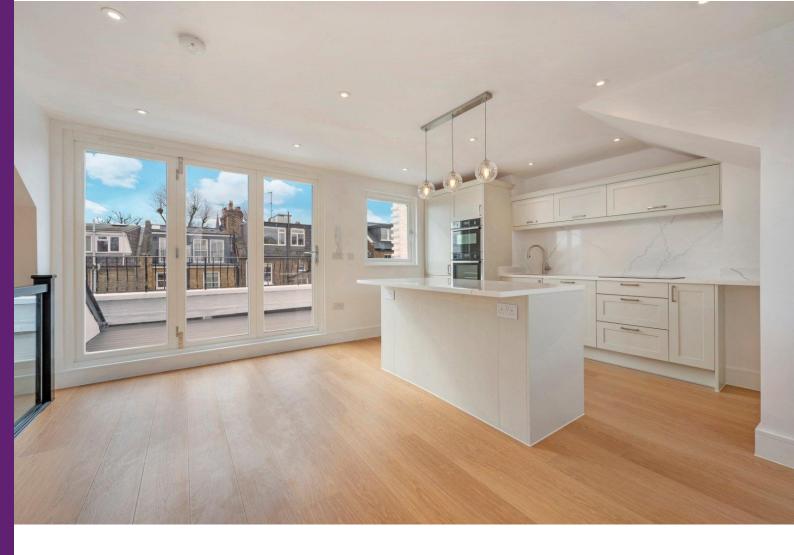

This stunning home comprises principal double bedroom with en-suite shower room, second double bedroom, both with sash windows and built in wardrobes, full bathroom with separate bath and shower, stairs to a  $19'6 \times 18'8$  duel aspect living space with wood floors, a bespoke kitchen and the huge benefit of direct access to a private rear south facing decked terrace.

Carlingford Road is a peaceful residential address ideally located just 200 yards from the varied amenities, cafes and restaurants that Hampstead Village (Northern Line) provides. The property is located only 0.2 miles from Hampstead High Street, 0.3 miles from the Northern Line and 0.3 miles from the open acres of Hampstead Heath. Sole agent.