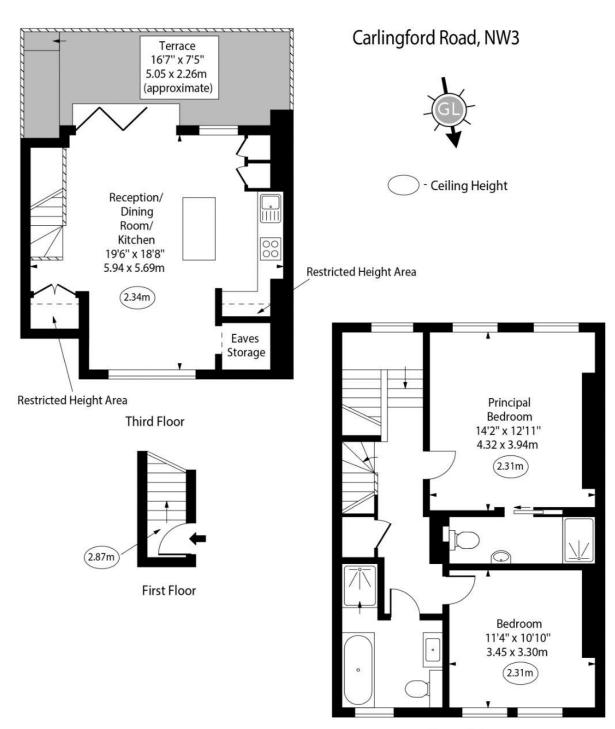

#### Chestertons Hampstead Sales

55-56 Hampstead High Street Hampstead NW3 1QH hampstead@chestertons.co.uk 020 7794 3311 chestertons.co.uk

Second Floor

Approx Gross Internal Area

920 Sq Ft - 85.47 Sq M

Approx. Floor Area Including Restricted Heights

948 Sq Ft - 88.07 Sq M

(Including Eaves Storage)

For Illustration Purposes Only - Not To Scale www.goldlens.co.uk **Prepared for Chestertons** Ref. No. 025841M