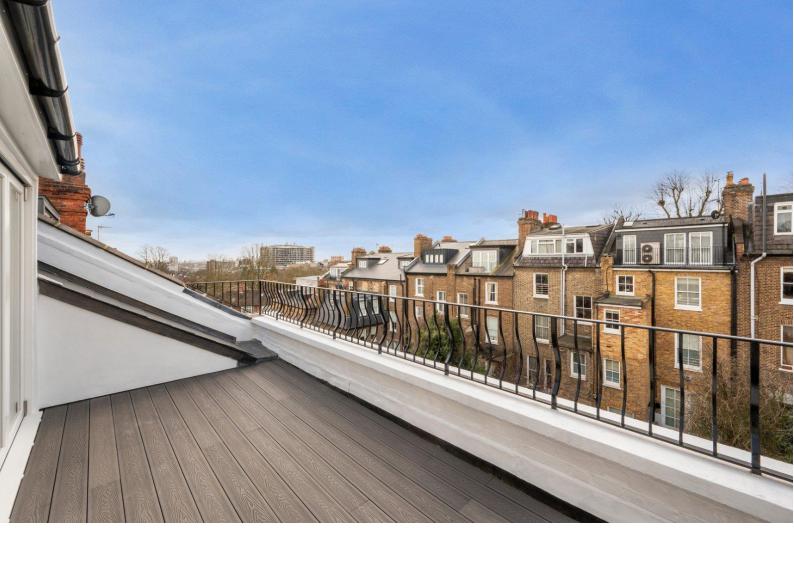

This stunning home comprises principal double bedroom with en-suite shower room, second double bedroom, both with sash windows and built in wardrobes, full bathroom with separate bath and shower, stairs to a  $19'6 \times 18'8$  duel aspect living space with wood floors, a bespoke kitchen and the huge benefit of direct access to a private rear south facing decked terrace.