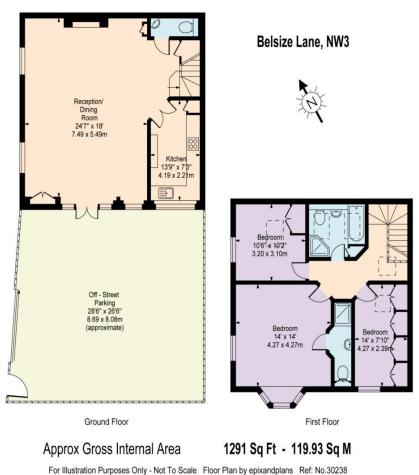

## Belsize Park, NW3

Asking Price £2,350,000

A unique three bedroom house with the huge benefit of a private gated courtyard providing a versatile outside space and off street parking. The property is presented in excellent condition and boasts a 24'7 x 18' reception room.

## Belsize Lane

## Belsize Park, NW3

- Unique period house
- Enclosed garden/off street parking
- Three bedrooms
- Bathroom, shower room, guest W.C
- 150 yards to Belsize Village
- 0.3 miles from the Northern Line
- 0.6 miles from the Jubilee Line

## Chestertons Hampstead Sales

55-56 Hampstead High Street Hampstead NW3 1QH hampstead@chestertons.co.uk 020 7794 3311 chestertons.co.uk

This floor plan should be used as a general outline for guidance only. Any intending purchaser or lessee should satisfy selves by inspection searches, enquiries and full survey as to the correctness of each statement. Any areas, measurements or distances quoted are approximate and should not be used to value a property or be the basis of any sale or let. the