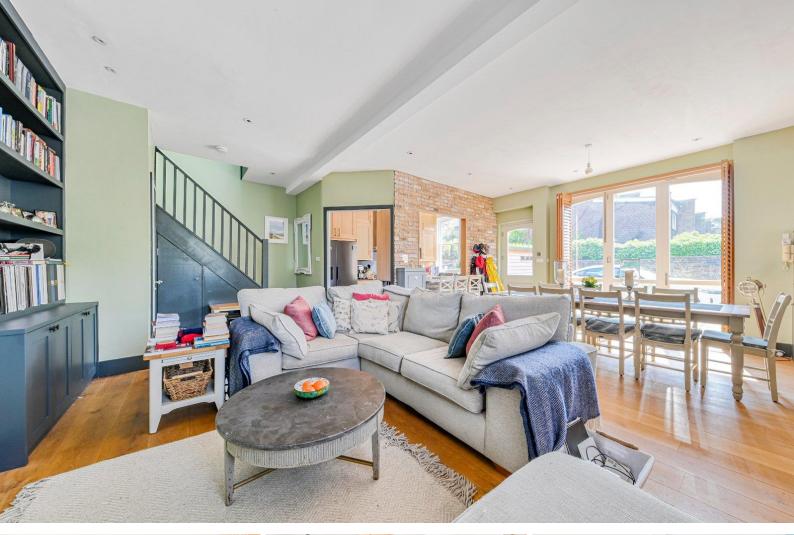

## Belsize Park, NW3

Asking Price £2,350,000

A unique three bedroom house with the huge benefit of a private gated courtyard providing a versatile outside space and off street parking. The property is presented in excellent condition and boasts a 24'7 x 18' reception room.

## Belsize Park, NW3

- Unique period house
- Enclosed garden/off street parking
- Three bedrooms
- Bathroom, shower room, guest W.C
- 150 yards to Belsize Village
- 0.3 miles from the Northern Line
- 0.6 miles from the Jubilee Line