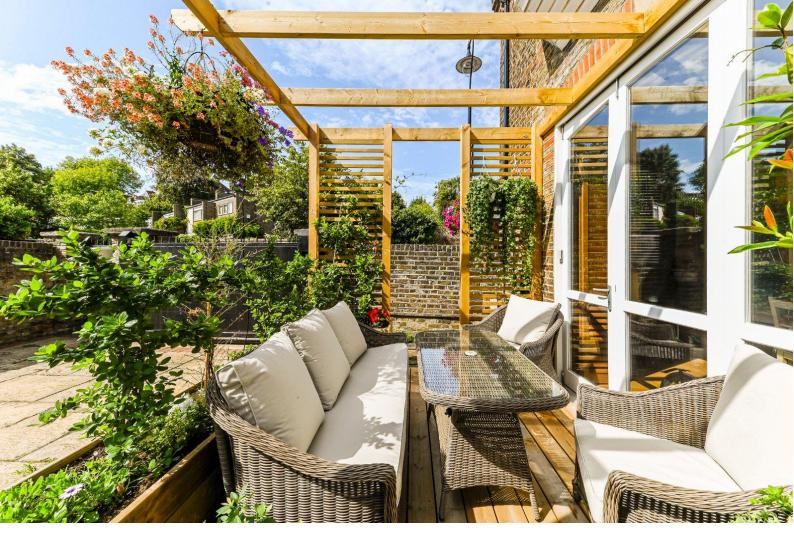

## Belsize Park, NW3

Asking Price £2,350,000

A unique three bedroom house with the huge benefit of a private gated courtyard providing a versatile outside space and off street parking. The property is presented in excellent condition and boasts a 24'7 x 18' reception room.

## Belsize Park, NW3

- Unique period house
- Enclosed garden/off street parking
- Three bedrooms
- Bathroom, shower room, guest W.C
- 150 yards to Belsize Village
- 0.3 miles from the Northern Line
- 0.6 miles from the Jubilee Line