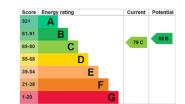

**Tenure:** Leasehold expiring 2,191.

**Service Charge:** £4,712 per annum including heating.

Ground Rent: £0
Local Authority: Camden

**Council Tax Band:** 