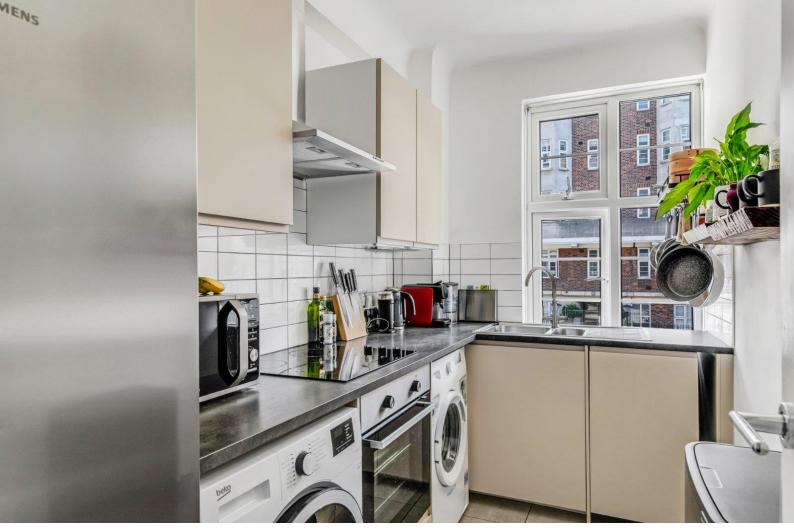

### NORTHWAYS, COLLEGE CRESCENT, NW3

Approximate gross internal area 68.93 sq m /742 sq ft Key: CH - Ceiling Height KITCHEN 3.15 x 1.77M 10'4" x 5'10" **BEDROOM** 3.29 x 3.15M RECEPTION/ **BEDROOM** 10'10" x 10'4" DINING 4.70 x 3.64M **ROOM** 15'5" x 11'11" 4.70 x 3.51M 15'5" x 11'6" CH 2.60m