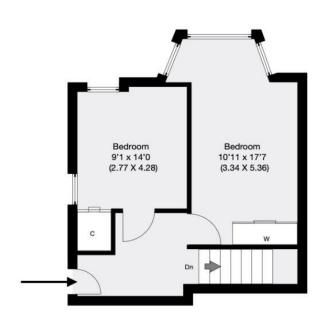

#### Approximate Gross Internal Area 77 sqm / 829 sqft

First Floor

Ground Floor

THIS FLOOR PLAN IS PRODUCED FOR PARKHEATH SUBMITTED BY ARCHIMEDIA web: www.archi-media.co.uk

Whilst every attempt has been made to ensure the accuracy of the floor plan contained here, measurements of doors, windows and rooms are approximate and no responsibility is taken for any error, omission or misstatement These plans are for representation purposes only and should be used as such by any prospective buyer or lease. Specifically no guarantee is given on the gross internal floor area of the property if quoted on this plan and any figures given is initial guidance only and should be treated as such.