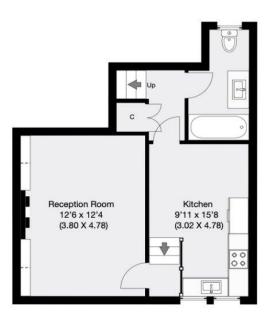

### Platts Lane, London, NW3

#### Approximate Gross Internal Area 77 sqm / 829 sqft

First Floor

Ground Floor

THIS FLOOR PLAN IS PRODUCED FOR PARKHEATH SUBMITTED BY ARCHIMEDIA web: www.archi-media.co.uk

Whilst every attempt has been made to ensure the accuracy of the floor plan contained here, measurements of doors, windows and rooms are approximate and no responsibility is taken for any error, omission or misstatement These plans are for representation purposes only and should be used as such by any prospective buyer or lease. Specifically no guarantee is given on the gross internal floor area of the property if quoted on this plan and any figures given is initial guidance only and should be treated as such.