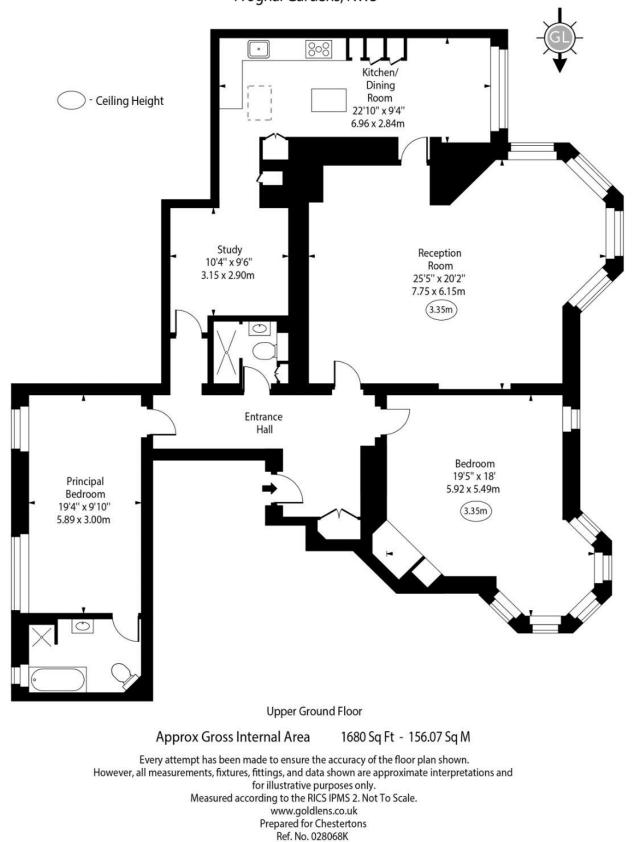

## Frognal Gardens Hampstead, NW3

Asking Price £2,000,000

An absolutely outstanding two double bedroom, two bathroom raised ground floor flat comprising 1,680 square feet of generous and extremely bright accommodation.

This wonderful property boasts a 25' x 20' reception room with 3.35m ceilings, two large double bedrooms, two bathrooms (one en-suite), a kitchen with space for dining and a study.

The property is located on a delightful turning in Hampstead, just 0.2 miles away from the cafes, restaurants and shops that Hampstead Village provides. Hampstead Underground (Northern Line) is located just 0.3 miles away.

## Hampstead, NW3

- Raised ground floor
- Two double bedrooms
- Two bathrooms
- 1,680 square feet
- 25' x 20' reception room
- Wood floors
- 0.2 miles to Hampstead Village
- 0.3 miles to the Northern Line