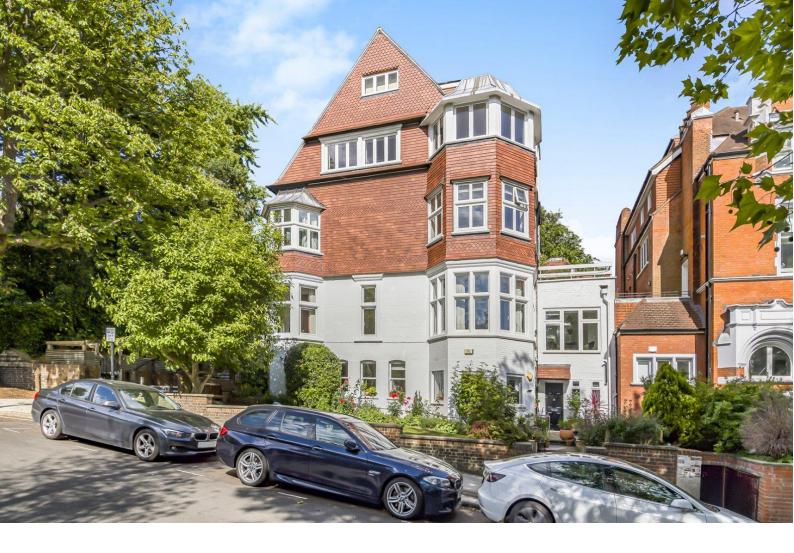

## Frognal Gardens Hampstead, NW3

Asking Price £2,000,000

An absolutely outstanding two double bedroom, two bathroom raised ground floor flat comprising 1,680 square feet of generous and extremely bright accommodation.

This wonderful property boasts a 25' x 20' reception room with 3.35m ceilings, two large double bedrooms, two bathrooms (one en-suite), a kitchen with space for dining and a study.

The property is located on a delightful turning in Hampstead, just 0.2 miles away from the cafes, restaurants and shops that Hampstead Village provides. Hampstead Underground (Northern Line) is located just 0.3 miles away.