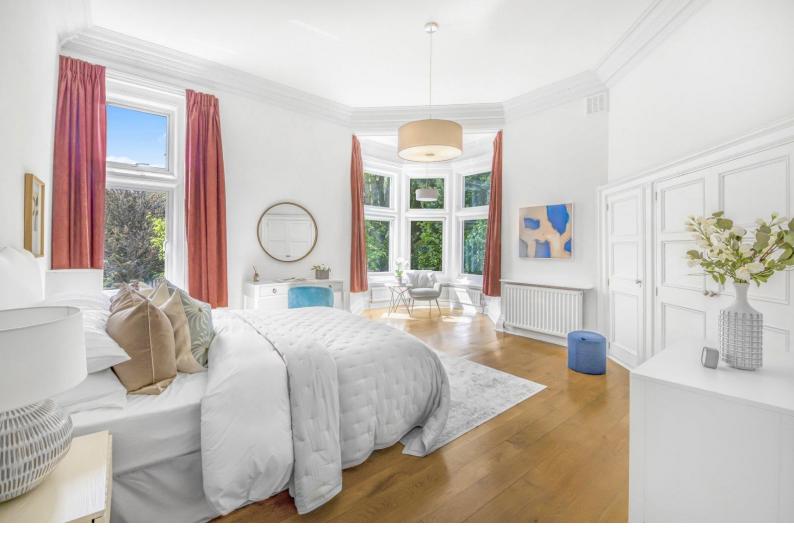

This wonderful property boasts a 25' x 20' reception room with 3.35m ceilings, two large double bedrooms, two bathrooms (one en-suite), a kitchen with space for dining and a study.

The property is located on a delightful turning in Hampstead, just 0.2 miles away from the cafes, restaurants and shops that Hampstead Village provides. Hampstead Underground (Northern Line) is located just 0.3 miles away.

## Hampstead, NW3

- Raised ground floor
- Two double bedrooms
- Two bathrooms
- 1,680 square feet
- 25' x 20' reception room
- Wood floors
- 0.2 miles to Hampstead Village
- 0.3 miles to the Northern Line