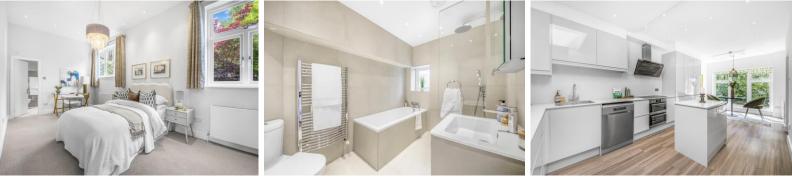

This wonderful property boasts a 25' x 20' reception room with 3.35m ceilings, two large double bedrooms, two bathrooms (one en-suite), a kitchen with space for dining and a study.

The property is located on a delightful turning in Hampstead, just 0.2 miles away from the cafes, restaurants and shops that Hampstead Village provides. Hampstead Underground (Northern Line) is located just 0.3 miles away.

## Hampstead, NW3

- Raised ground floor
- Two double bedrooms
- Two bathrooms
- 1,680 square feet
- 25' x 20' reception room
- Wood floors
- 0.2 miles to Hampstead Village
- 0.3 miles to the Northern Line