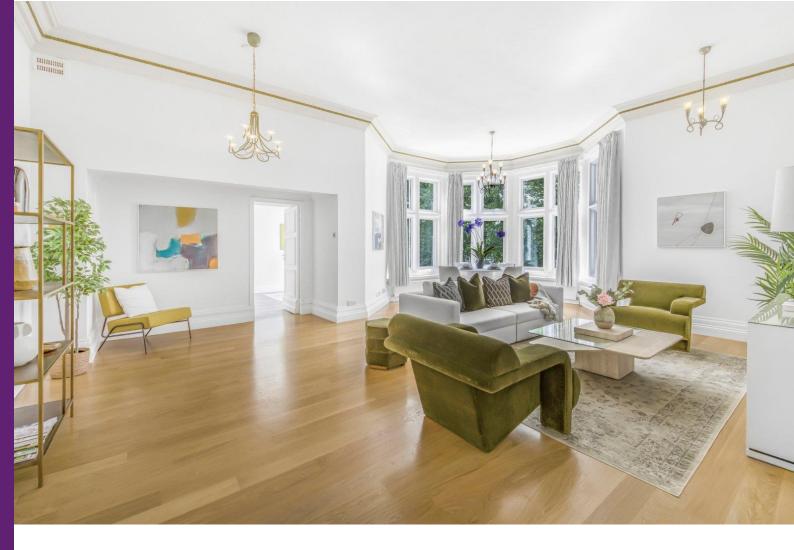

## Frognal Gardens Hampstead, NW3

Asking Price £2,000,000

An absolutely outstanding two double bedroom, two bathroom raised ground floor flat comprising 1,680 square feet of generous and extremely bright accommodation.

This wonderful property boasts a 25' x 20' reception room with 3.35m ceilings, two large double bedrooms, two bathrooms (one en-suite), a kitchen with space for dining and a study.

The property is located on a delightful turning in Hampstead, just 0.2 miles away from the cafes, restaurants and shops that Hampstead Village provides. Hampstead Underground (Northern Line) is located just 0.3 miles away.

## Hampstead, NW3

- Raised ground floor
- Two double bedrooms
- Two bathrooms
- 1,680 square feet
- 25' x 20' reception room
- Wood floors
- 0.2 miles to Hampstead Village
- 0.3 miles to the Northern Line