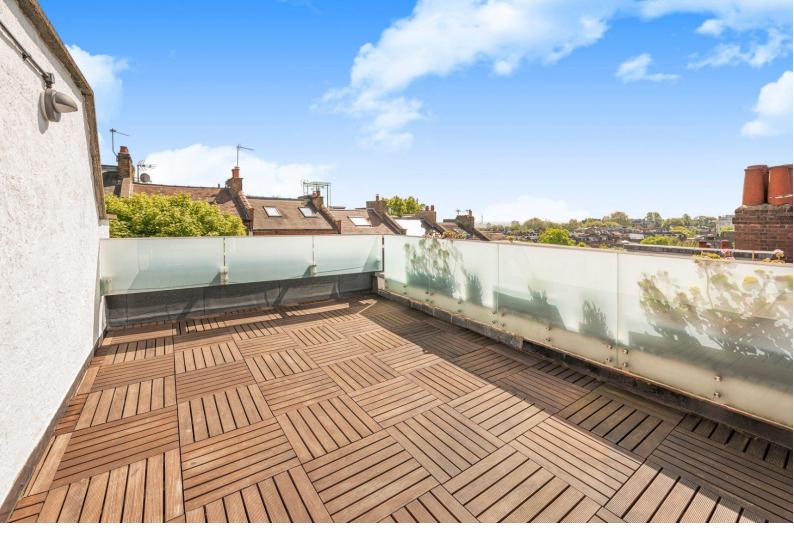

Additionally, the property benefits from two superb private outdoor spaces. To the rear, a private West facing patio garden provides a peaceful and secluded retreat, perfect for relaxing and outdoor dining. Crowning the house is an exceptional "suntrap" roof terrace, offering over 300 square feet of space and spectacular, farreaching views across the rooftops of Hampstead, and beyond across London's skyline.

#### Chestertons Hampstead Sales

55-56 Hampstead High Street Hampstead NW3 1QH hampstead@chestertons.co.uk 020 7794 3311 chestertons.co.uk

Approx Gross Internal Area 1135 Sq Ft - 105.44 Sq M Approx. Roof Terrace Area 307 Sq Ft - 28.52 Sq M