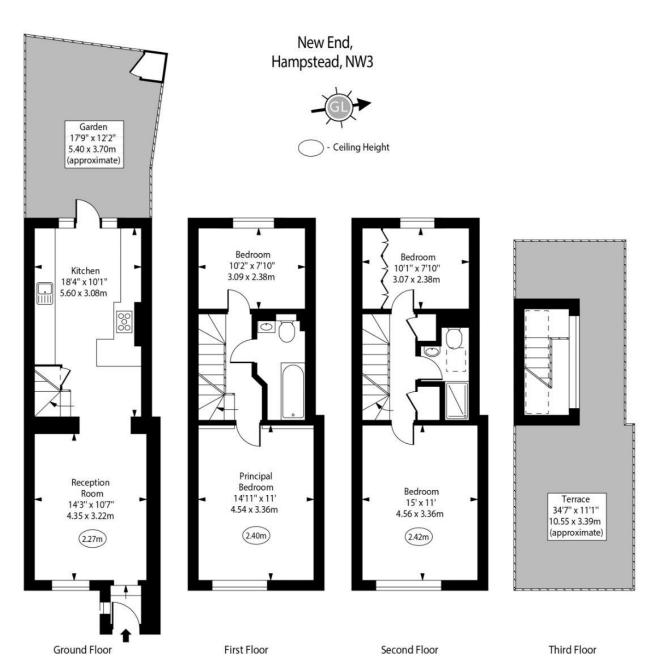

## Hampstead Village, NW3

- Four bedroom period house
- Two bathrooms
- Private patio garden
- Private roof terrace
- 0.1 miles to Hampstead Village
- 0.1 miles to the Northern Line
- 0.2 miles to Hampstead Heath

#### Chestertons Hampstead Sales

55-56 Hampstead High Street Hampstead NW3 1QH hampstead@chestertons.co.uk 020 7794 3311 chestertons.co.uk

Approx Gross Internal Area 1135 Sq Ft - 105.44 Sq M Approx. Roof Terrace Area 307 Sq Ft - 28.52 Sq M