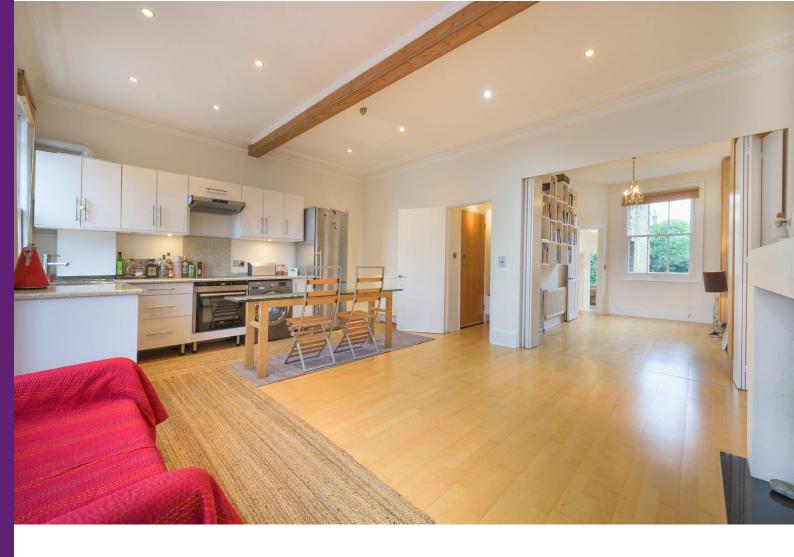

## **Ingham Road**

West Hampstead, NW6

Asking Price £650,000

A rare opportunity to purchase this extremely bright and spacious two-double bedroom first floor Victorian flat set in a quiet residential location just one hundred yards from local shops, cafes and restaurants.

This lovely flat benefits from versatile accommodation, a south-facing 18' open plan kitchen/reception, high ceilings, and restored sash stained glass windows with plenty of natural light. It is ideally located close to the shops, bars and restaurants of trendy West End Lane and numerous transport links including the Jubilee Line, Thameslink and Overground.

## West Hampstead, NW6

- Two double bedrooms
- Abundance of light
- South-facing Reception room
- Chain-free
- Original period features
- High ceilings
- Historic planning for a roof terrace and a Juliet balcony
- 100 yards from local shops, restaurants and Fortune Green Park
- Share of freehold and long lease