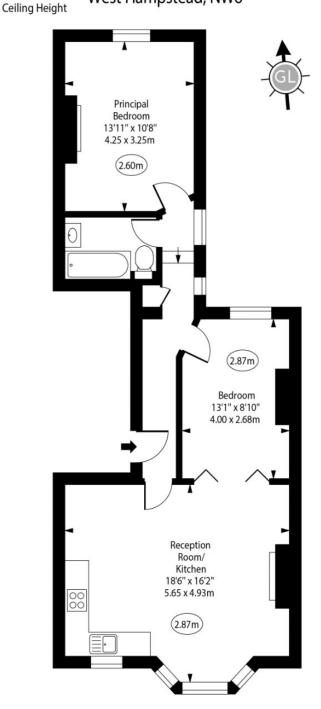

### Ingham Road, West Hampstead, NW6

First Floor

Approx Gross Internal Area

662 Sq Ft - 61.50 Sq M

For Illustration Purposes Only - Not To Scale www.goldlens.co.uk Prepared for Chestertons Ref. No. 026694J