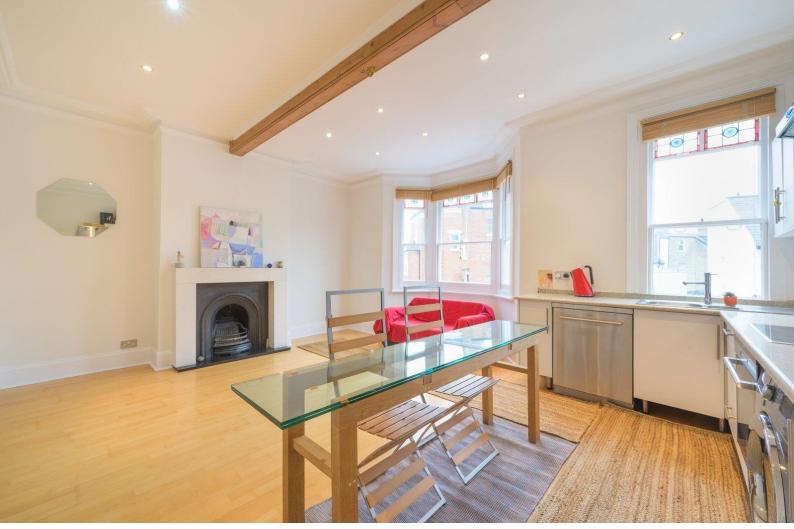

## **Ingham Road**

West Hampstead, NW6

Asking Price £650,000

A rare opportunity to purchase this extremely bright and spacious two-double bedroom first floor Victorian flat set in a quiet residential location just one hundred yards from local shops, cafes and restaurants.

This lovely flat benefits from versatile accommodation, a south-facing 18' open plan kitchen/reception, high ceilings, and restored sash stained glass windows with plenty of natural light. It is ideally located close to the shops, bars and restaurants of trendy West End Lane and numerous transport links including the Jubilee Line, Thameslink and Overground.

## West Hampstead, NW6

- Two double bedrooms
- Abundance of light
- South-facing Reception room
- Chain-free
- Original period features
- High ceilings
- Historic planning for a roof terrace and a Juliet balcony
- 100 yards from local shops, restaurants and Fortune Green Park
- Share of freehold and long lease