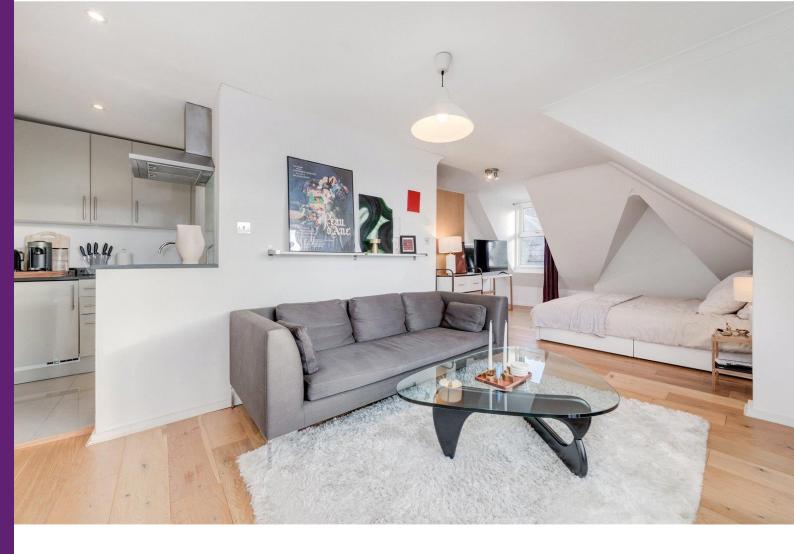

# Frognal Hampstead, NW3

Asking Price £395,000

An extremely bright west facing studio apartment, situated on the third floor of a handsome semi-detached red brick period house in Hampstead.

The property is very well located within easy reach of the wide array of amenities, shops & restaurants that Hampstead Village and the Finchley Road provide. Local transport options include the Northern Line, Jubilee Line & Metropolitan Lines.

## Hampstead, NW3

- Large studio apartment
- Third floor of a Semi-detached period house
- West facing
- Fully tiled bathroom
- Great location in Hampstead
- 0.3 miles to the Jubilee Line

Tenure: Leasehold 113 years remaining Service Charge: £1,536 per annum Ground Rent: £300 per annum Local Authority: Camden Council Tax Band: C