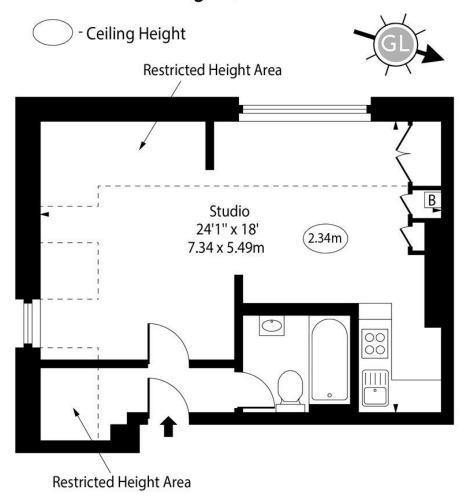

### Frognal, NW3

Third Floor

Approx Gross Internal Area

312 Sq Ft - 28.98 Sq M

Approx. Floor Area Including Restricted Heights

446 Sq Ft - 41.43 Sq M

For Illustration Purposes Only - Not To Scale www.goldlens.co.uk Prepared for Chestertons Ref. No. 019680K