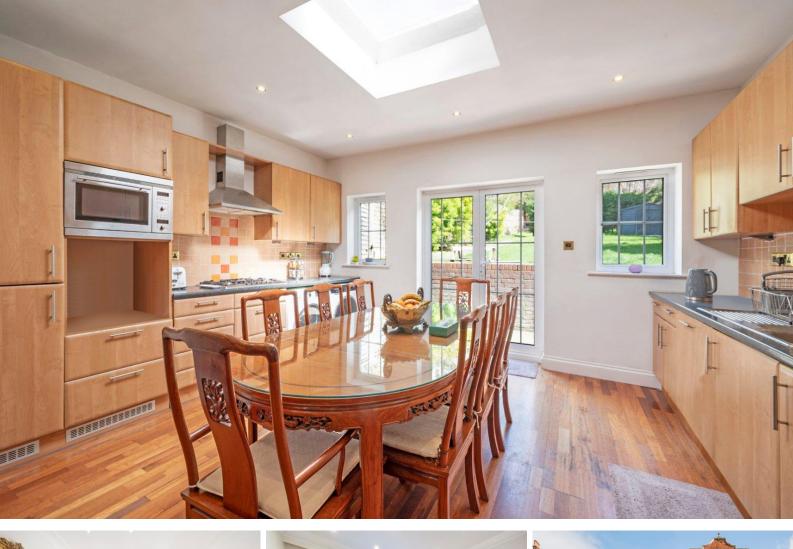

## Finchley Road Hampstead, NW3

Asking Price £1,275,000

Accessed via its own private entrance, a splendid three bedroom raised ground floor flat comprising 1,564 square feet. The flat is presented in excellent condition throughout and benefits from direct access to a large private lawned garden.

## **Finchley Road**

Hampstead, NW3

- Raised ground floor flat
- Private entrance
- Three bedrooms
- 1,564 square feet
- 24' reception room
- Large private garden
- Allocated off street parking
- Hampstead parking permits available (additional cost)
- New boiler installed 2024