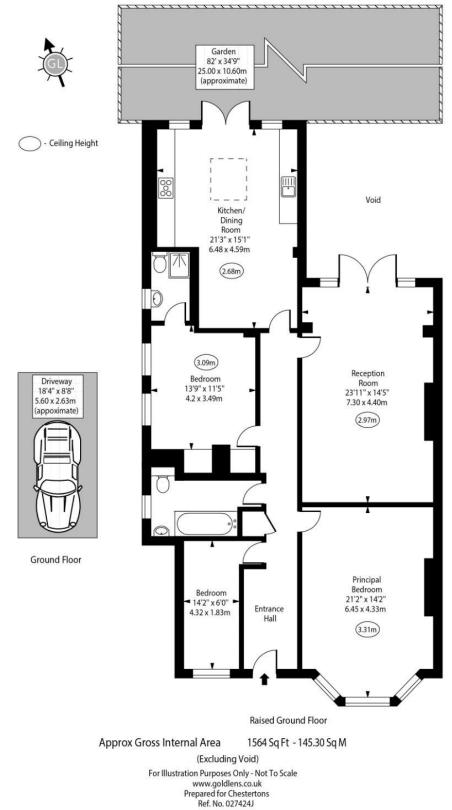

## Finchley Road Hampstead, NW3

Asking Price £1,275,000

Accessed via its own private entrance, a splendid three bedroom raised ground floor flat comprising 1,564 square feet. The flat is presented in excellent condition throughout and benefits from direct access to a large private lawned garden.

Additionally the property has allocated off street parking for one car situated at the front of the property.

The property is well located for bus links to Marble Arch, 0.1 miles to the Overground and 0.4 miles to the Jubilee Line as well as numerous, shops, cafes and restaurants.

## **Finchley Road**

Hampstead, NW3

- Raised ground floor flat
- Private entrance
- Three bedrooms
- 1,564 square feet
- 24' reception room
- Large private garden
- Allocated off street parking
- Hampstead parking permits available (additional cost)
- New boiler installed 2024