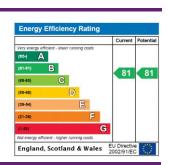

Tenure: Share of Freehold and a lease of 248 years remaining. Service Charge: £1,500 per annum including £600 contribution to the sinking fund. Additional £533 per annum for Ground Rent: £0 Local Authority: Camden Council Tax Band: D