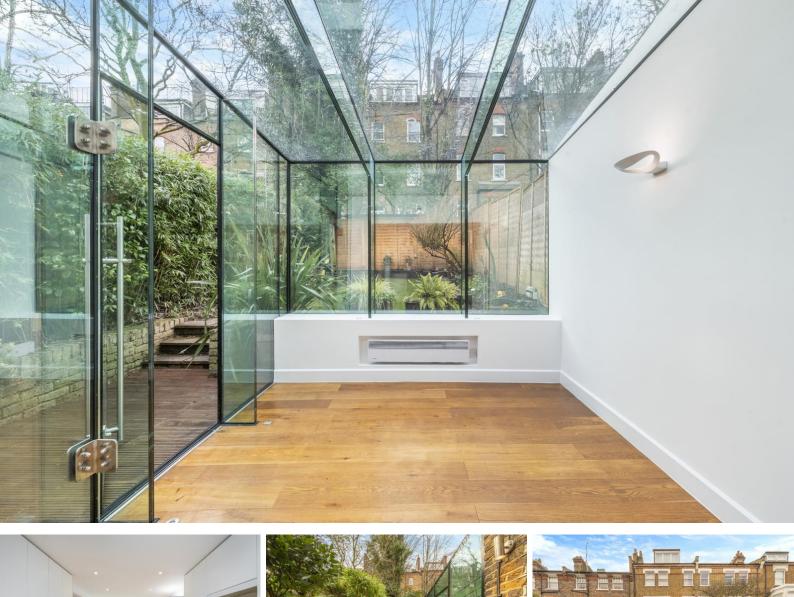

## Denning Road Hampstead Village, NW3

Asking Price £1,195,000

A spectacular newly decorated raised ground floor two double bedroom, two bathroom apartment with direct access to a south facing garden extending to over 50 feet.

## **Denning Road** Hampstead Village, NW3

- Raised ground floor garden flat
- Newly decorated
- Two double bedrooms
- Two bathrooms
- Private south facing garden
- 0.2 miles to Hampstead High Street
- 0.1 miles to Hampstead Heath
- 0.4 miles to Hampstead Underground (Northern Line)