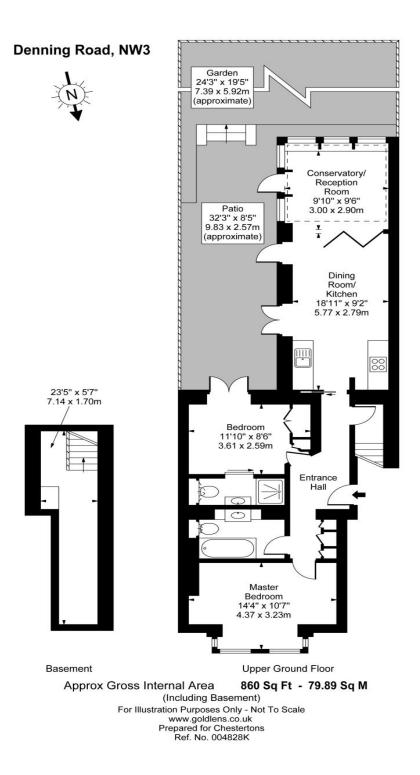

## Denning Road Hampstead Village, NW3

Asking Price £1,195,000

A spectacular newly decorated raised ground floor two double bedroom, two bathroom apartment with direct access to a south facing garden extending to over 50 feet.

## **Denning Road** Hampstead Village, NW3

- Raised ground floor garden flat
- Newly decorated
- Two double bedrooms
- Two bathrooms
- Private south facing garden
- 0.2 miles to Hampstead High Street
- 0.1 miles to Hampstead Heath
- 0.4 miles to Hampstead Underground (Northern Line)