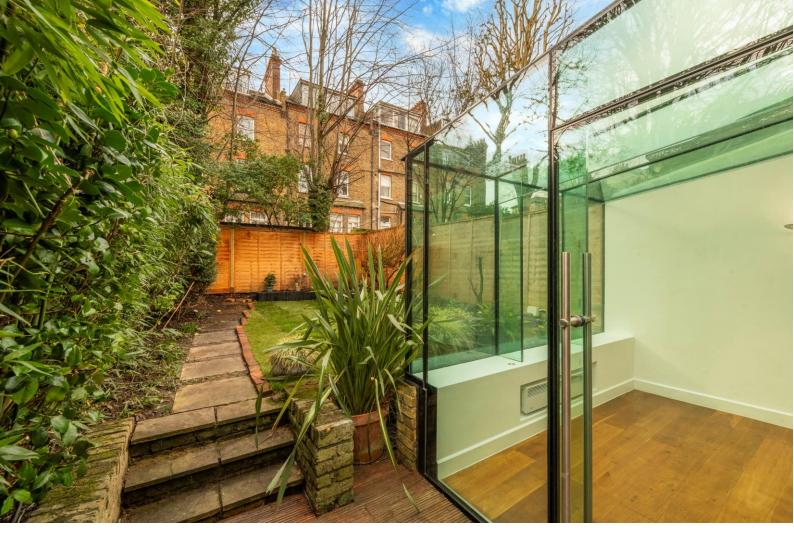

## Denning Road Hampstead Village, NW3

Asking Price £1,195,000

A spectacular newly decorated raised ground floor two double bedroom, two bathroom apartment with direct access to a south facing garden extending to over 50 feet.

## **Denning Road** Hampstead Village, NW3

- Raised ground floor garden flat
- Newly decorated
- Two double bedrooms
- Two bathrooms
- Private south facing garden
- 0.2 miles to Hampstead High Street
- 0.1 miles to Hampstead Heath
- 0.4 miles to Hampstead Underground (Northern Line)