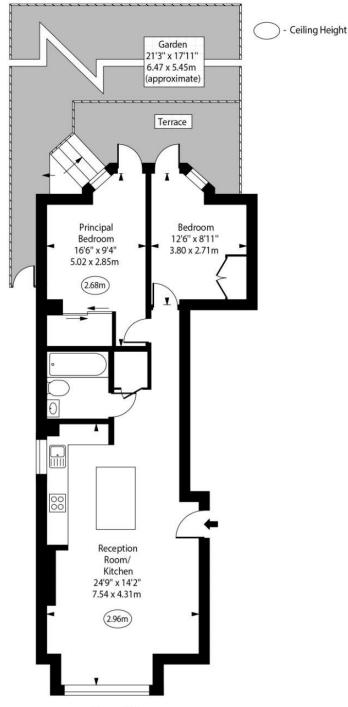

## Pattison Road, NW2

**Ground Floor** 

Approx Gross Internal Area

660 Sq Ft - 61.31 Sq M

For Illustration Purposes Only - Not To Scale www.goldlens.co.uk Prepared for Chestertons Ref. No. 026817J