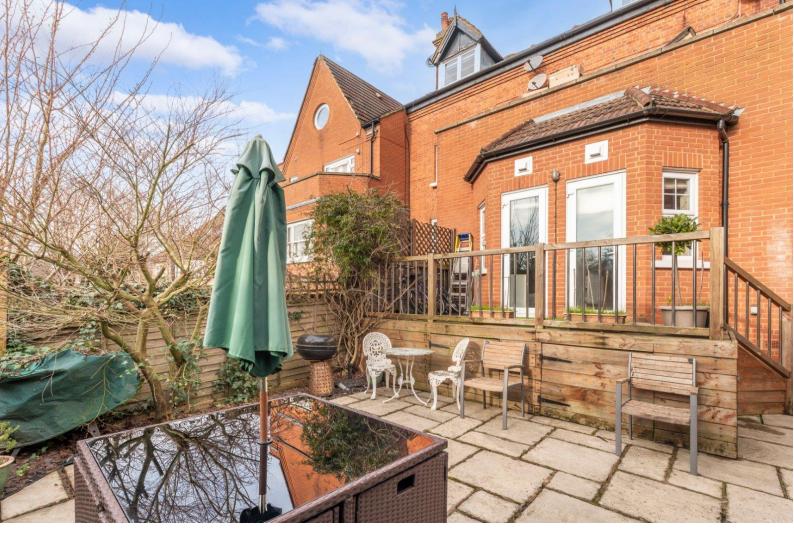

## Pattison Road

Hampstead, NW2

Asking Price £725,000

A fabulous two bedroom garden flat boasting a  $24'9 \times 14'2$  reception room and a south facing garden with a decked terrace and patio.

Pattison Road is well located for the shops and transport links that the Finchley Road and Hampstead Village provide. Hampstead Heath is located only 0.2 miles away. Sole agent.

## Pattison Road

Hampstead, NW2

- Two bedroom garden flat
- 24'9 x 14'2 reception room
- South facing decked terrace
- South facing patio

**Tenure:** Leasehold 99 years 5 months remaining.

Service Charge: £3,000 per annum Ground Rent: £250 per annum