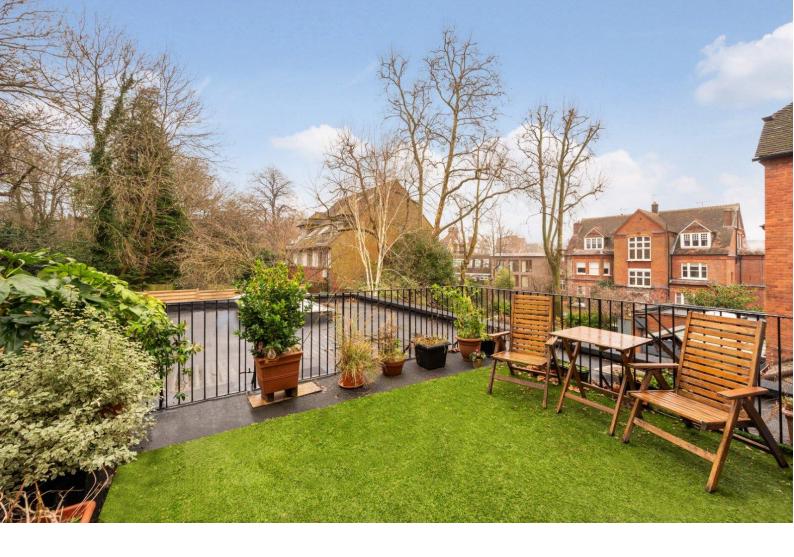

## **Nutley Terrace**

Hampstead, NW3

Asking Price £835,000

Situated on the first floor of this impressive red brick detached period house set back from the road, a lovely two double bedroom flat with direct access from the reception room to a private roof terrace.

### Hampstead, NW3

- First floor two bedroom flat
- 852 square feet
- Two double bedrooms
- One bathroom & one shower room
- 23'10 reception room
- Direct access to a private roof terrace
- 0.5 miles to Hampstead Village
- 0.6 miles to the Northern Line
- 0.4 miles to the Jubilee Line