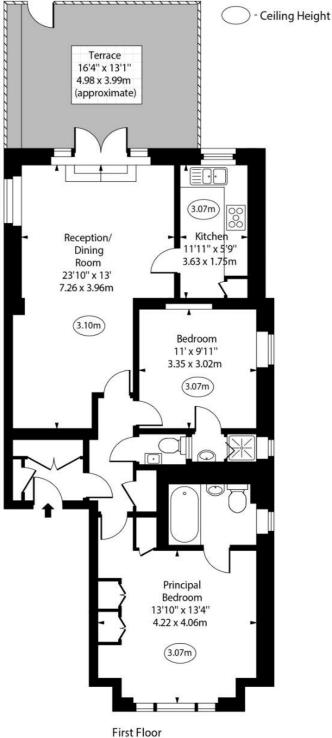

### Nutley Terrace, Hampstead, NW3

852 Sq Ft - 79.15 Sq M Approx Gross Internal Area

> For Illustration Purposes Only - Not To Scale www.goldlens.co.uk Prepared for Chestertons Ref. No. 026289M