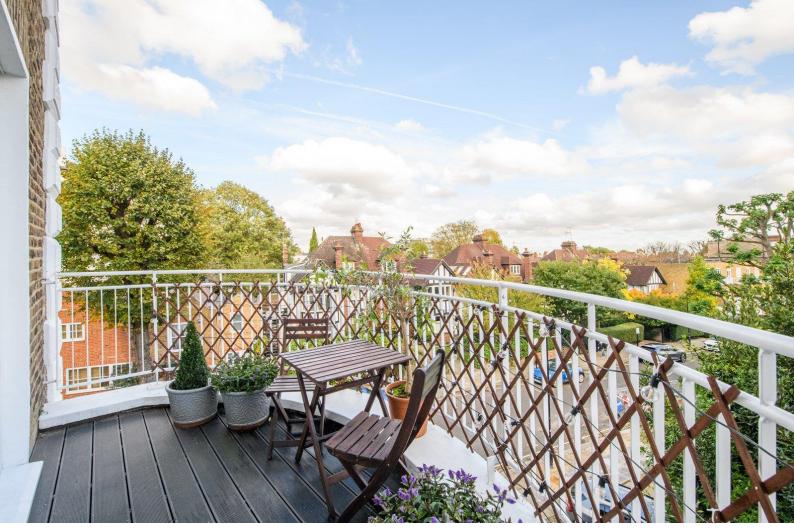

### Belsize Park, NW3

Asking Price £900,000

A superb two double bedroom second floor flat with three metre high ceilings, a private terrace and off street parking on a first come first served basis.

This property is situated within a period building which has had the exterior redecorated in 2024 and comprises two double bedrooms, beautiful bathroom with storage for separate washing machine and dryer, large kitchen built by Naked Kitchens with Miele and Smeg appliances, induction hob, combination steam oven microwave, double wide oven and a wine cooler. The reception room offers direct access to a private south east facing decked terrace.

## Belsize Park, NW3

- Beautiful two double bedroom flat
- Three metre high ceilings
- Decked south east facing private terrace
- Kitchen by Naked Kitchens with Miele & Smeg appliances
- Underfloor heating throughout
- Private off street parking (first come first served)
- Exterior refurbished in 2024
- Share of freehold and a long lease
- 0.1 miles to the High Street
- 0.2 miles to the Northern Line
- 0.8 miles to the Jubilee Line