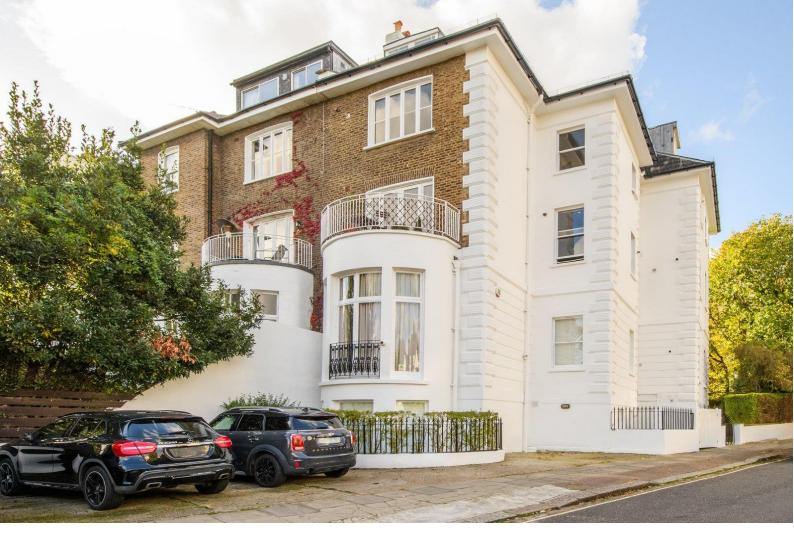

### Belsize Park, NW3

Asking Price £900,000

A superb two double bedroom second floor flat with three metre high ceilings, a private terrace and off street parking on a first come first served basis.

This property is situated within a period building which has had the exterior redecorated in 2024 and comprises two double bedrooms, beautiful bathroom with storage for separate washing machine and dryer, large kitchen built by Naked Kitchens with Miele and Smeg appliances, induction hob, combination steam oven microwave, double wide oven and a wine cooler. The reception room offers direct access to a private south east facing decked terrace.

Additionally, there is first come first served off street parking with seven off street parking spaces for nine flats and a share of the freehold with a long lease of over 990 years remaining.

In our opinion the property could not be better located, just 0.1 miles to the main High Street in Belsize Park, 0.2 miles to Englands Lane offering a mix of shops, cafes and restaurants, 0.2 miles to the Northern Line, 0.8 miles to the Jubilee Line and 0.5 miles to the open acres of Primrose Hill. Sole agent.