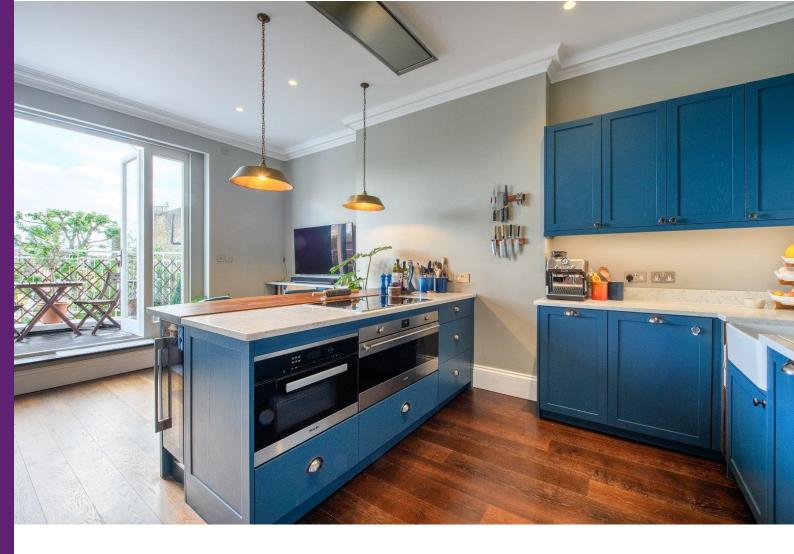

### Belsize Park, NW3

Asking Price £900,000

A superb two double bedroom second floor flat with three metre high ceilings, a private terrace and off street parking on a first come first served basis.

This property is situated within a period building which has had the exterior redecorated in 2024 and comprises two double bedrooms, beautiful bathroom with storage for separate washing machine and dryer, large kitchen built by Naked Kitchens with Miele and Smeg appliances, induction hob, combination steam oven microwave, double wide oven and a wine cooler. The reception room offers direct access to a private south east facing decked terrace.

## Belsize Park, NW3

- Beautiful two double bedroom flat
- Three metre high ceilings
- Decked south east facing private terrace
- Kitchen by Naked Kitchens with Miele & Smeg appliances
- Underfloor heating throughout
- Private off street parking (first come first served)
- Exterior refurbished in 2024
- Share of freehold and a long lease
- 0.1 miles to the High Street
- 0.2 miles to the Northern Line
- 0.8 miles to the Jubilee Line