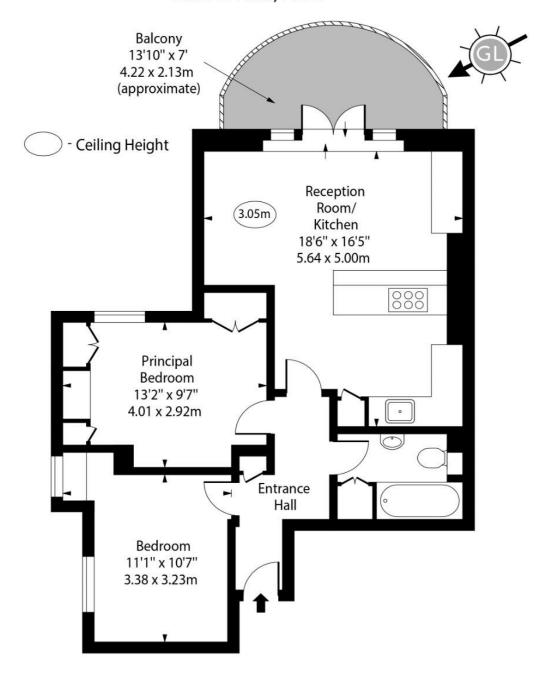

## Belsize Grove, Belsize Park, NW3

Second Floor

Approx Gross Internal Area

620 Sq Ft - 57.60 Sq M

For Illustration Purposes Only - Not To Scale www.goldlens.co.uk Prepared for Chestertons Ref. No. 025700E