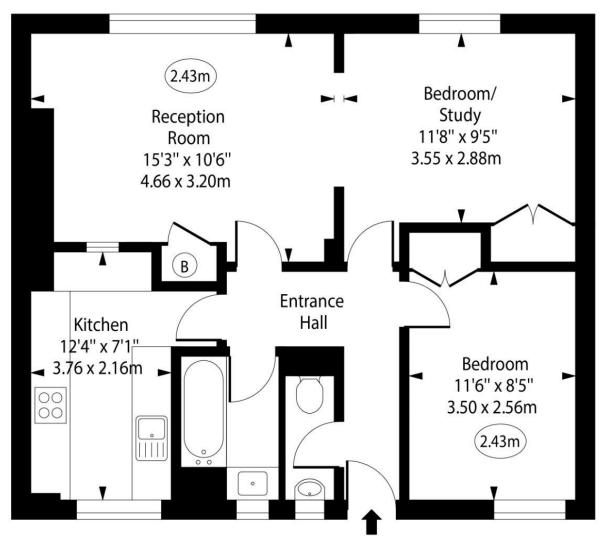

## Constable House, Adelaide Road, NW3

- Ceiling Height

Fourth Floor

Approx Gross Internal Area

658 Sq Ft - 61.13 Sq M

For Illustration Purposes Only - Not To Scale