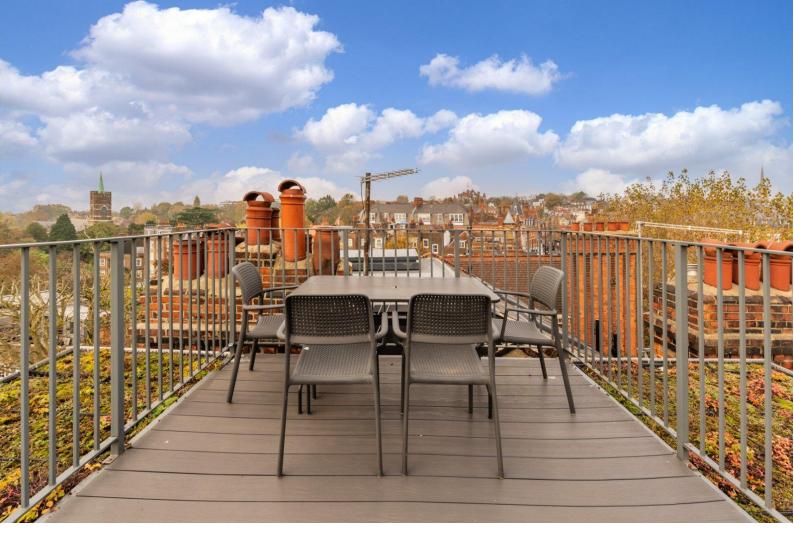

## Fitzjohns Avenue

Hampstead, NW3

Asking Price £1,400,000

Positioned at the summit of Fitzjohns Avenue, just yards from the shops, cafes & restaurants of Hampstead Village, an extremely bright and beautifully presented two bedroom upper duplex flat with direct access to a roof terrace offering panoramic views of London.

## Hampstead, NW3

- Two bedrooms
- Roof terrace not demised
- 20'8 x 15' kitchen/dining room
- 15' x 14' reception room
- Wood floors
- Eaves storage
- Share of freehold and a lease with over 100 years remaining
- 0.1 miles to Hampstead Underground (Northern Line)