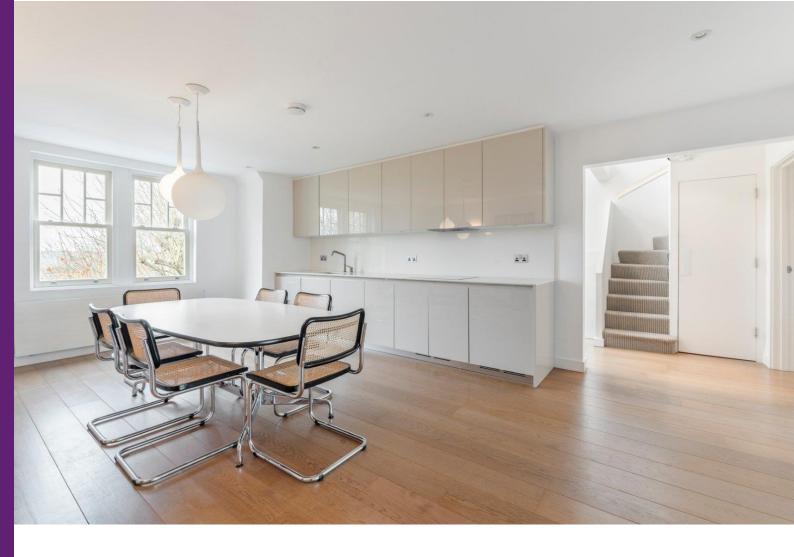

This exceptional property additionally benefits from a  $20'8 \times 15'$  kitchen/dining room, a  $15' \times 14'$  reception room, wood floors, eaves storage and a lease with over 100 years remaining. Hampstead Underground (Northern line) is located just 0.1 miles away.

## Hampstead, NW3

- Two bedrooms
- Roof terrace not demised
- 20'8 x 15' kitchen/dining room
- 15' x 14' reception room
- Wood floors
- Eaves storage
- Share of freehold and a lease with over 100 years remaining
- 0.1 miles to Hampstead Underground (Northern Line)