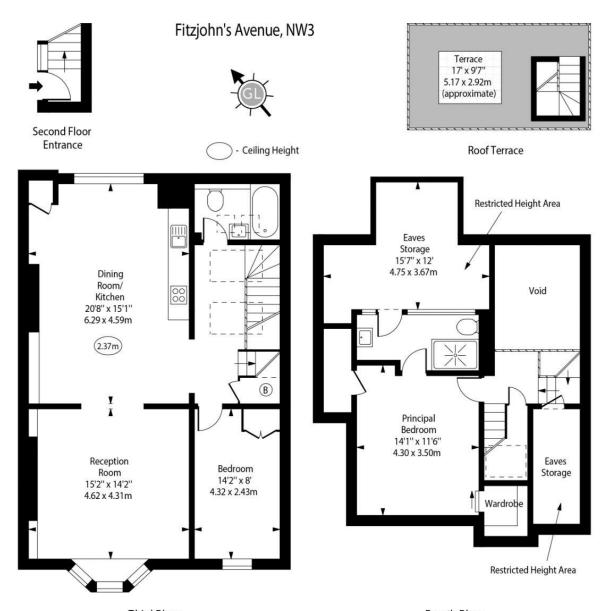

This exceptional property additionally benefits from a  $20'8 \times 15'$  kitchen/dining room, a  $15' \times 14'$  reception room, wood floors, eaves storage and a lease with over 100 years remaining. Hampstead Underground (Northern line) is located just 0.1 miles away.

## Hampstead, NW3

- Two bedrooms
- Roof terrace not demised
- 20'8 x 15' kitchen/dining room
- 15' x 14' reception room
- Wood floors
- Eaves storage
- Share of freehold and a lease with over 100 years remaining
- 0.1 miles to Hampstead Underground (Northern Line)

## Chestertons Hampstead Sales

55-56 Hampstead High Street Hampstead NW3 1QH hampstead@chestertons.co.uk 020 7794 3311 chestertons.co.uk

Third Floor Fourth Floor

Approx Gross Internal Area

1225 Sq Ft - 113.80 Sq M

Approx. Floor Area Including Restricted Heights 1432 Sq Ft - 133.03 Sq M

(Including Eaves Storage) (Excluding Void)

For Illustration Purposes Only - Not To Scale www.goldlens.co.uk Prepared for Chestertons Ref. No. 025859J