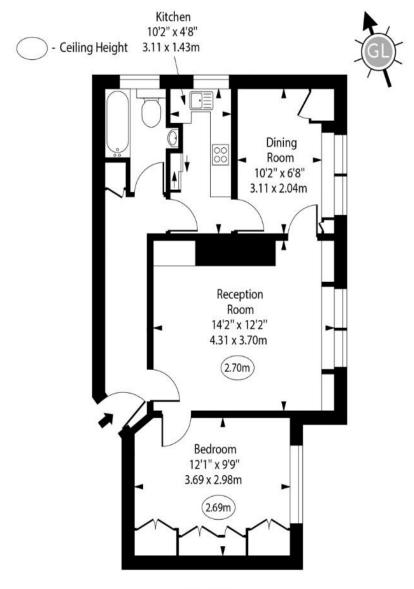

## Holmefield Court, Belsize Grove, Belsize Park, NW3

Third Floor

Approx Gross Internal Area

536 Sq Ft - 49.79 Sq M

For Illustration Purposes Only - Not To Scale www.goldlens.co.uk Prepared for Chestertons Ref. No. 024195J