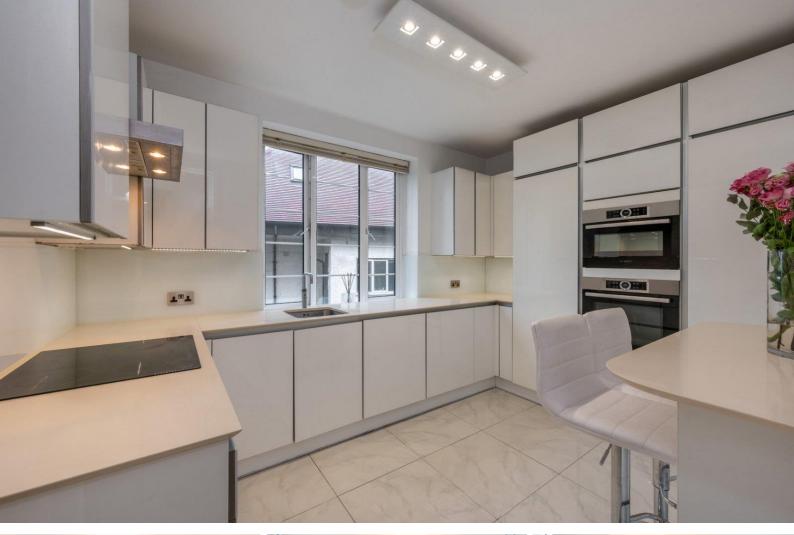

## **Heathway Court**

West Heath Road, Hampstead NW3

Asking Price £950,000

Situated on the third floor of this purpose built block served by a lift and caretaker, a spacious three bedroom flat presented in excellent condition throughout and benefitting from a reception room and dining room with direct access to a private south facing balcony.

## Heathway Court

West Heath Road, Hampstead NW3

- Third floor flat
- 1,300 square feet
- Three bedrooms
- Two bathrooms
- Guest W.C
- South facing reception
- South facing balcony

Tenure: Share of Freehold and a lease of 980 years remaining. Service Charge: £7,147 including heating and hot water. Ground Rent: £0 Local Authority: Barnet Council Tax Band: E