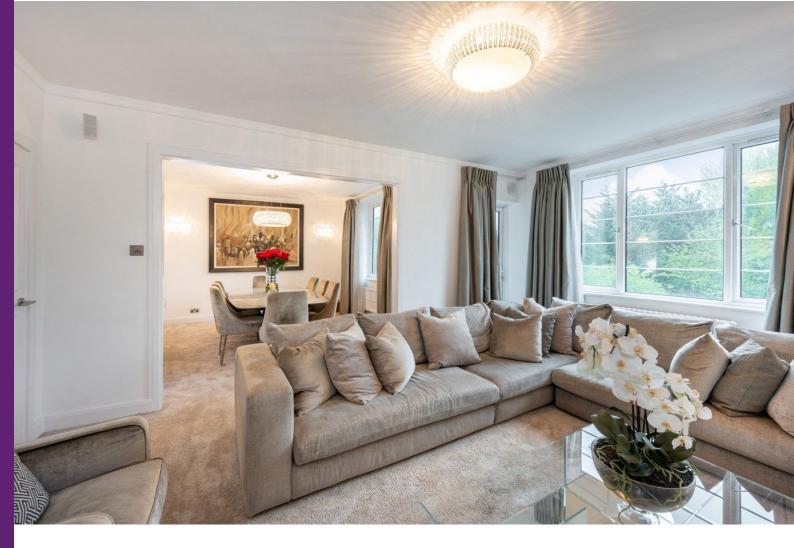

## **Heathway Court**

West Heath Road, Hampstead NW3

Asking Price £950,000

Situated on the third floor of this purpose built block served by a lift and caretaker, a spacious three bedroom flat presented in excellent condition throughout and benefitting from a reception room and dining room with direct access to a private south facing balcony.

## Heathway Court

West Heath Road, Hampstead NW3

- Third floor flat
- 1,300 square feet
- Three bedrooms
- Two bathrooms
- Guest W.C
- South facing reception
- South facing balcony

Tenure: Share of Freehold and a lease of 980 years remaining. Service Charge: £7,147 including heating and hot water. Ground Rent: £0 Local Authority: Barnet Council Tax Band: E