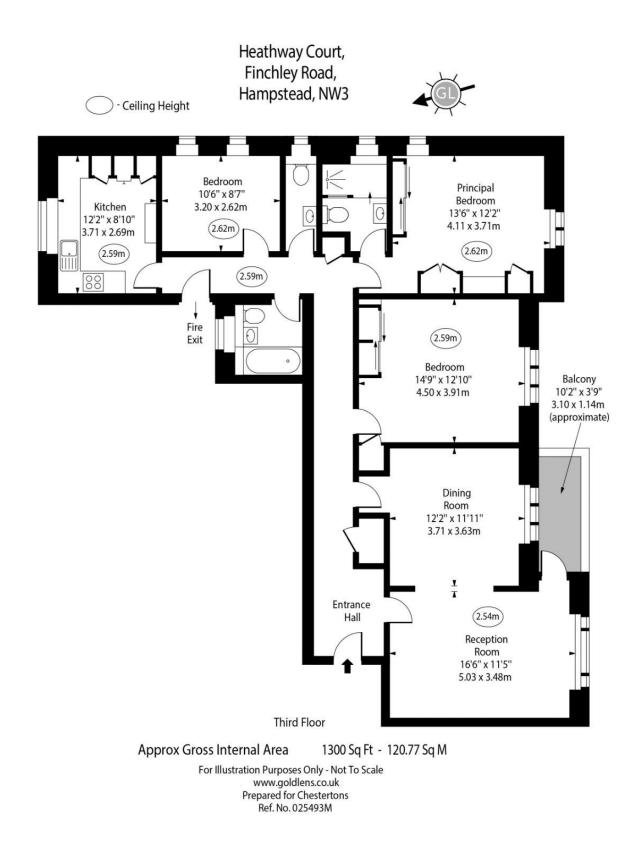

## **Heathway Court**

West Heath Road, Hampstead NW3

Asking Price £950,000

Situated on the third floor of this purpose built block served by a lift and caretaker, a spacious three bedroom flat presented in excellent condition throughout and benefitting from a reception room and dining room with direct access to a private south facing balcony.

## Heathway Court

West Heath Road, Hampstead NW3

- Third floor flat
- 1,300 square feet
- Three bedrooms
- Two bathrooms
- Guest W.C
- South facing reception
- South facing balcony

Tenure: Share of Freehold and a lease of 980 years remaining. Service Charge: £7,147 including heating and hot water. Ground Rent: £0 Local Authority: Barnet Council Tax Band: E