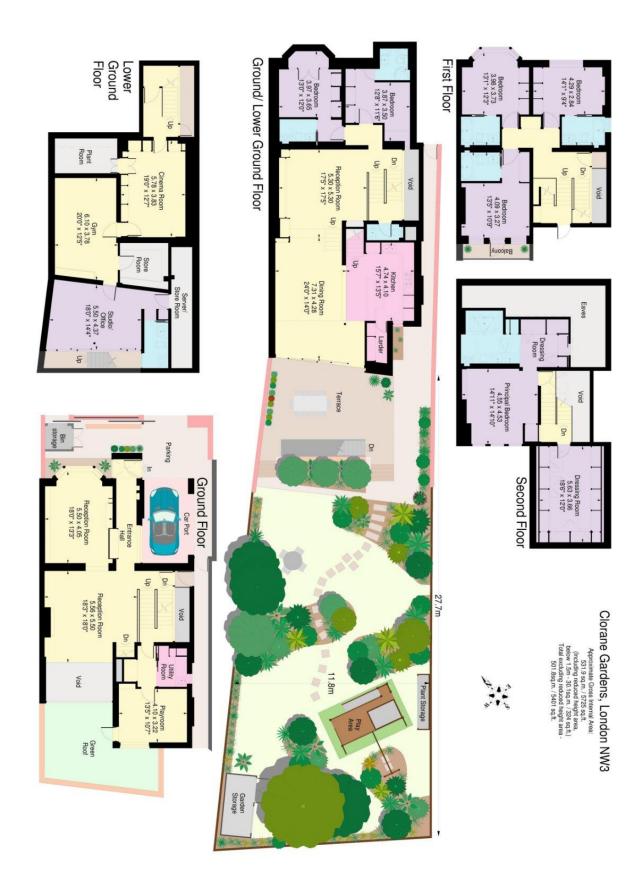

## Clorane Gardens

Hampstead, NW3

Asking Price £5,750,000

A spectacular six bedroom semi-detached period house which has been remodelled and refurbished to an exceptional standard throughout, providing circa 5,725 square feet of remarkable and luxurious accommodation, with the additional benefits of secure off street parking and a 90' south/west facing landscaped garden.

This exceptional home offers incredible entertaining space comprising a bespoke Roundhouse Design kitchen with Wolf appliances, dining room, three reception rooms and a sound proofed cinema room.

Clorane Gardens is a pretty residential turning located in Hampstead, situated to the west of Hampstead Village and within close proximity to the open acres of Hampstead Heath. Joint sole agent.

## Hampstead, NW3

- Spectacular semi-detached house
- 5,725 square feet
- Principal bedroom suite
- Five additional bedrooms
- Integrated speakers throughout
- Bespoke Roundhouse Design kitchen with Wolf appliances
- Cinema room
- Gymnasium
- Secure off street parking
- 90' south west facing landscaped garden