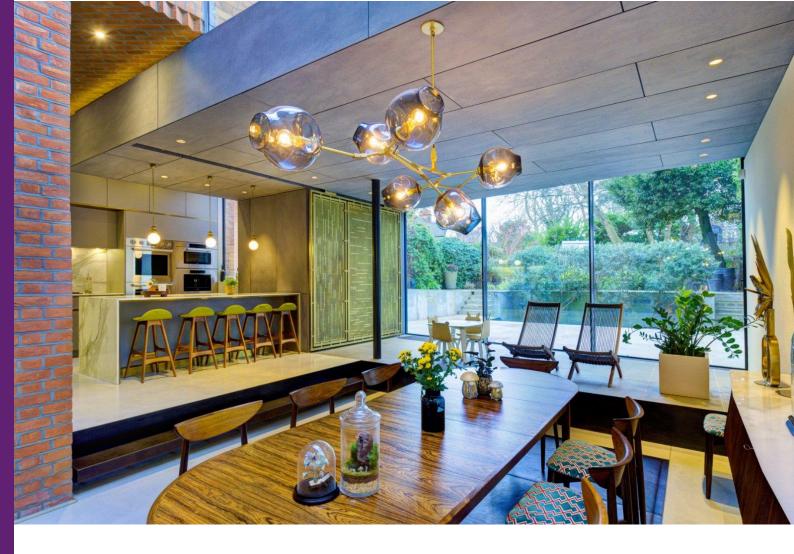

This exceptional home offers incredible entertaining space comprising a bespoke Roundhouse Design kitchen with Wolf appliances, dining room, three reception rooms and a sound proofed cinema room.

Clorane Gardens is a pretty residential turning located in Hampstead, situated to the west of Hampstead Village and within close proximity to the open acres of Hampstead Heath. Joint sole agent.

## Hampstead, NW3

- Spectacular semi-detached house
- 5,725 square feet
- Principal bedroom suite
- Five additional bedrooms
- Integrated speakers throughout
- Bespoke Roundhouse Design kitchen with Wolf appliances
- Cinema room
- Gymnasium
- Secure off street parking
- 90' south west facing landscaped garden