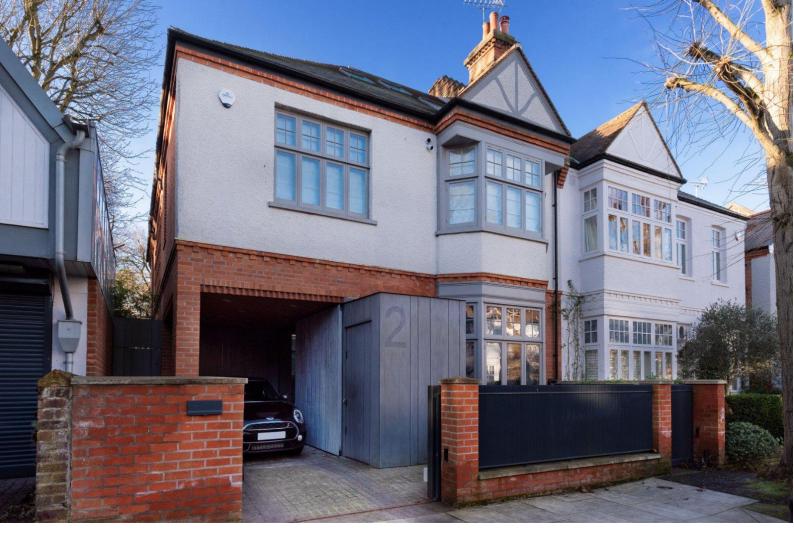

## Clorane Gardens

Hampstead, NW3

Asking Price £5,750,000

A spectacular six bedroom semi-detached period house which has been remodelled and refurbished to an exceptional standard throughout, providing circa 5,725 square feet of remarkable and luxurious accommodation, with the additional benefits of secure off street parking and a 90' south/west facing landscaped garden.

This exceptional home offers incredible entertaining space comprising a bespoke Roundhouse Design kitchen with Wolf appliances, dining room, three reception rooms and a sound proofed cinema room.

Clorane Gardens is a pretty residential turning located in Hampstead, situated to the west of Hampstead Village and within close proximity to the open acres of Hampstead Heath. Joint sole agent.