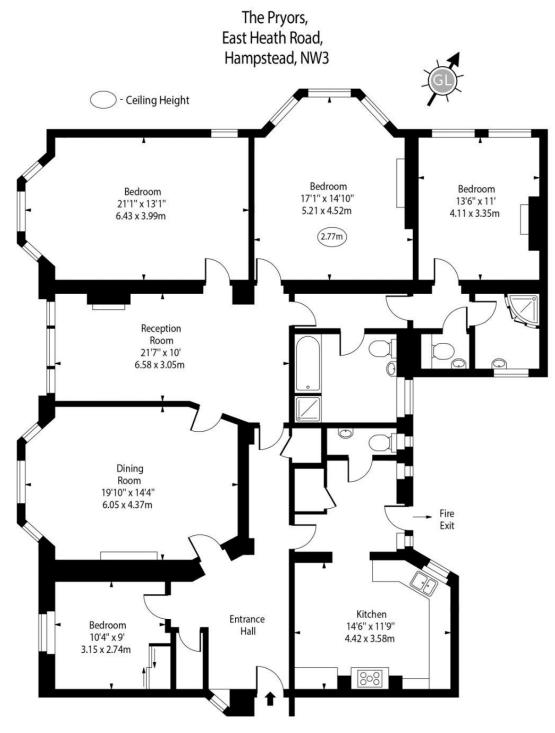

## Chestertons Hampstead Sales

55-56 Hampstead High Street Hampstead NW3 1QH hampstead@chestertons.co.uk 020 7794 3311

chestertons.co.uk

**Ground Floor** 

Approx Gross Internal Area 2048 Sq Ft - 190.26 Sq M

For Illustration Purposes Only - Not To Scale www.goldlens.co.uk Prepared for Chestertons Ref. No. 025294E