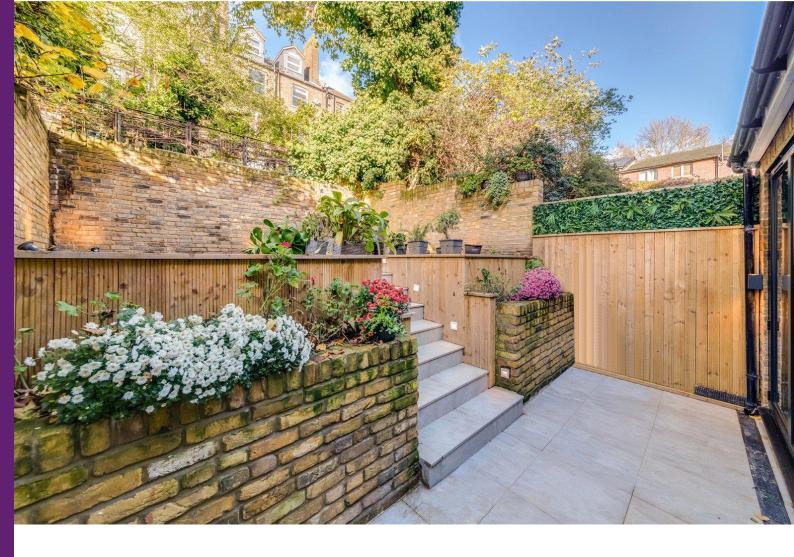

The accommodation comprises two double bedrooms one with an en-suite bathroom, bespoke kitchen with Neff appliances, spacious open-plan living area with herringbone flooring and bifold doors leading to a manicured private garden.

## West End Lane

West Hampstead, NW6

- Two bedrooms
- Two bathrooms
- Private north-west facing garden
- Private entrance
- Brand newly refurbished

**Tenure:** Leasehold 94 years years remaining.

**Service Charge:** £353.65 including building insurance.