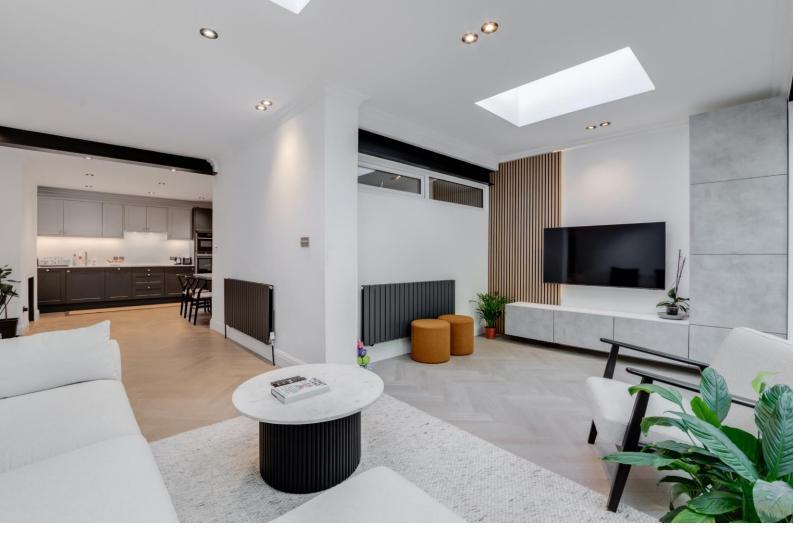

The accommodation comprises two double bedrooms one with an en-suite bathroom, bespoke kitchen with Neff appliances, spacious open-plan living area with herringbone flooring and bifold doors leading to a manicured private garden.