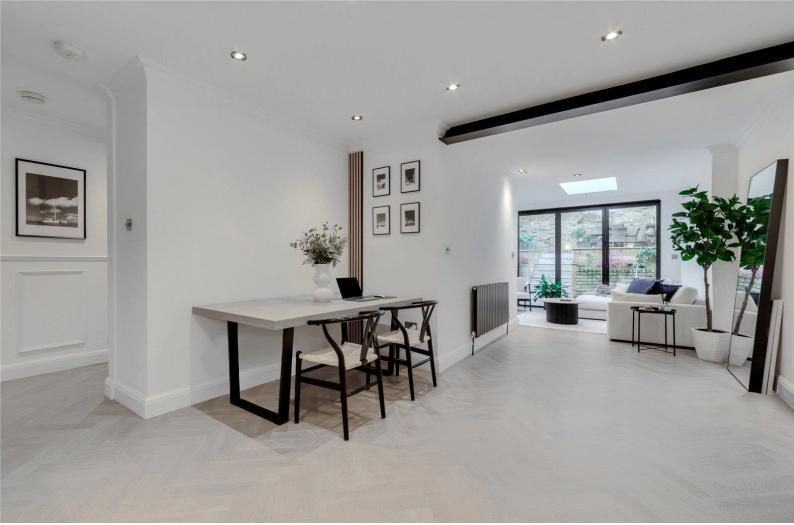

The accommodation comprises two double bedrooms one with an en-suite bathroom, bespoke kitchen with Neff appliances, spacious open-plan living area with herringbone flooring and bifold doors leading to a manicured private garden.