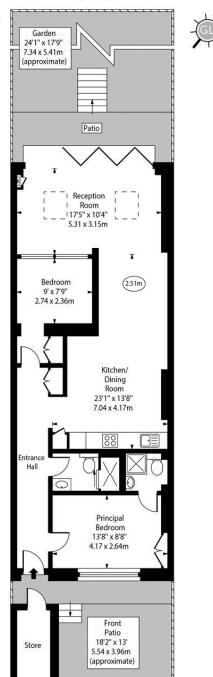

## West End Lane, West Hampstead, NW6

Lower Ground Floor

Approx Gross Internal Area 852 Sq Ft - 79.15 Sq M

(Excluding Store)

For Illustration Purposes Only - Not To Scale www.goldlens.co.uk Prepared for Chestertons Ref. No. 022346K