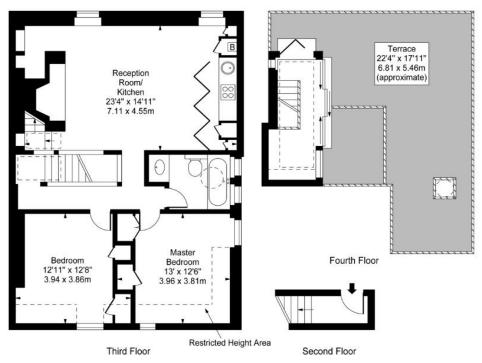

#### Ellerdale Road, NW3

Approx Gross Internal Area 953 Sq Ft - 88.53 Sq M

(Including Restricted Height Area)
For Illustration Purposes Only - Not To Scale
www.goldlens.co.uk
Prepared for Chestertons
Ref. No. 003734J