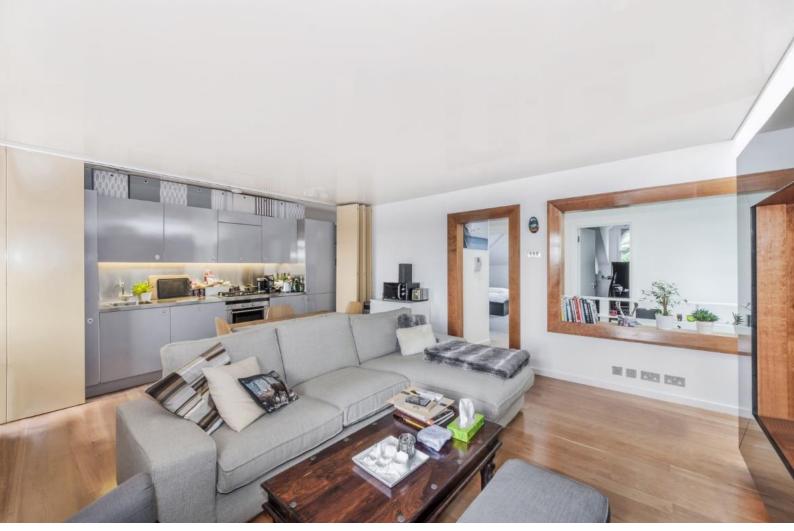

## Ellerdale Road

Hampstead Village, NW3

Guide Price £900,000

A striking and impressive two double bedroom top floor apartment boasting direct access to a large roof terrace offering panoramic views of London.

### Hampstead Village, NW3

- Top floor flat comprising 953 square feet
- Two double bedrooms
- Roof terrace with panoramic views
- 100 yards to shops
- 0.2 miles to the Northern Line

**Tenure:** Leasehold 138 years 8 months remaining.