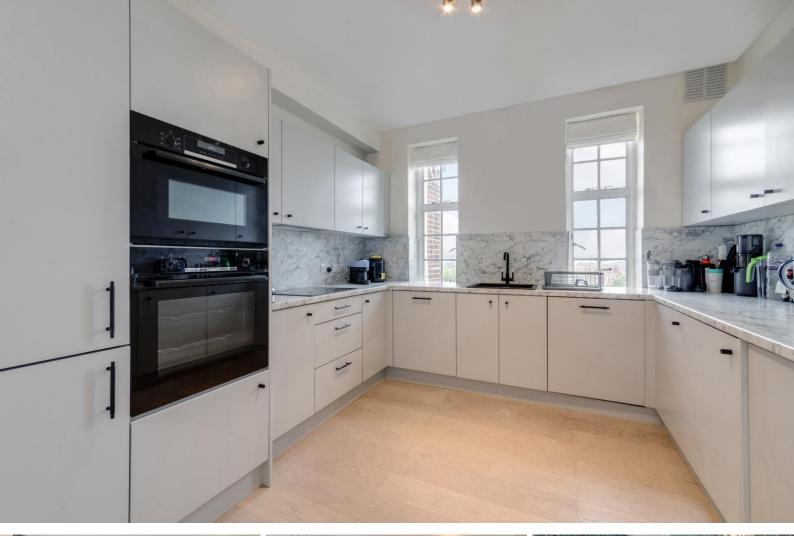

The apartment is extremely well presented having recently been refurbished throughout to a high standard and boasts a 22' x 12' reception room, large fitted kitchen, a fully tiled bathroom and a fully tiled a shower room.