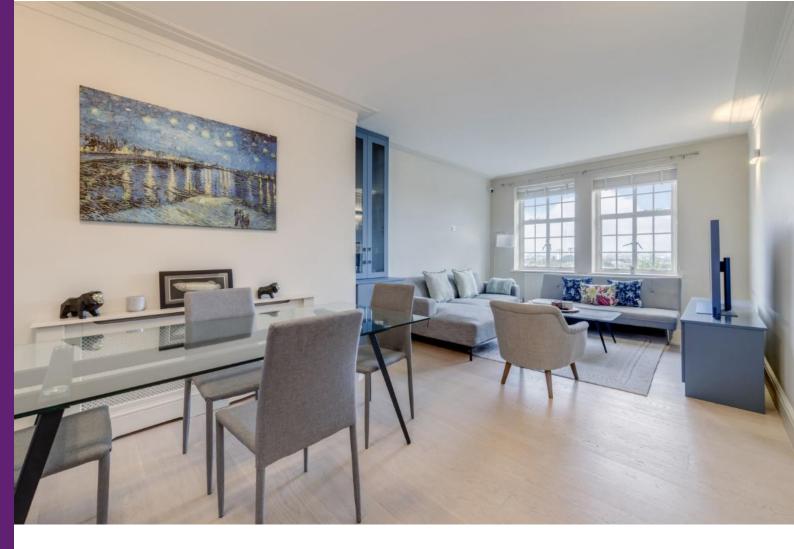

The apartment is extremely well presented having recently been refurbished throughout to a high standard and boasts a 22' x 12' reception room, large fitted kitchen, a fully tiled bathroom and a fully tiled a shower room.

## Hillside Court Finchley Road, Hampstead NW3

- Purpose built block with a lift
- Three bedroom fourth floor flat
- Two bathrooms
- Excellent condition
- 1,082 square feet
- Long lease with 980 years remaining
- 0.5 miles to the Jubilee Line