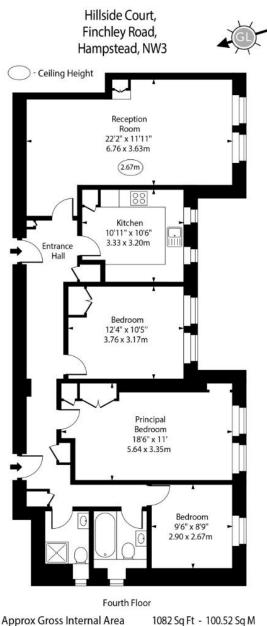

## Chestertons Hampstead Sales

55-56 Hampstead High Street Hampstead NW3 1QH hampstead@chestertons.co.uk 020 7794 3311 chestertons.co.uk

Approx Gross Internal Area 1082 Sq Ft - 100.52 Sq N For Illustration Purposes Only - Not To Scale www.goldlens.co.uk Prepared for Chestertons Ref. No. 025083K