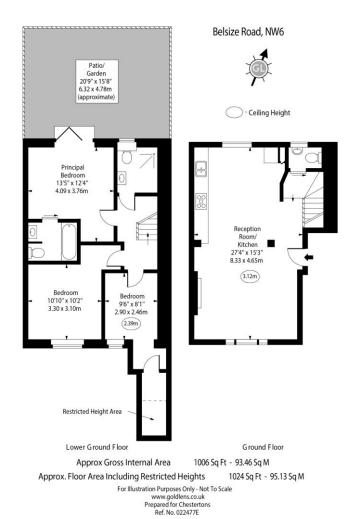

## Belsize Road

South Hampstead, NW6

Asking Price £850,000

A newly refurbished three bedroom, two bathroom apartment with a private garden, located in a popular location in South Hampstead.

Benefitting from over 10' high ceilings in a 27'4" x 15'3" open-plan living accommodation, modern décor with the bedrooms and bathrooms refurbished in 2023 and a share of freehold.

## South Hampstead, NW6

- Three bedrooms
- Two bathrooms and one W/C
- Private Garden
- Duplex apartment
- Share of freehold
- 0.2 miles from Overground
- 0.4 miles from Jubilee Line

**Tenure:** Share of Freehold with a lease of 96 years remaining. **Service Charge:** £1,350pa including building insurance.