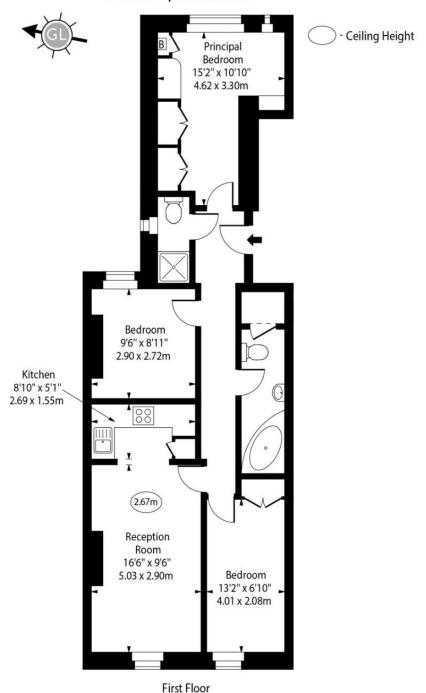

## West End Lane, West Hampstead, NW6

Approx Gross Internal Area

712 Sq Ft - 66.14 Sq M

For Illustration Purposes Only - Not To Scale www.goldlens.co.uk Prepared for Chestertons Ref. No. 024547K