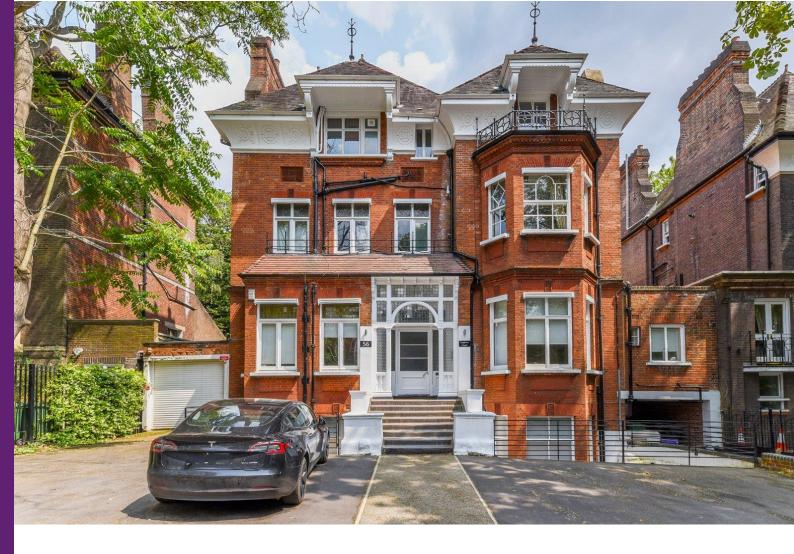

## Fitzjohns Avenue

Hampstead, NW3

Asking Price £1,175,000

A bright first floor two bedroom flat comprising 1,029 square feet and further benefitting from off street parking on a first come first served basis and a communal garden.

## Fitzjohns Avenue

Hampstead, NW3

- First floor flat
- 1,029 square feet
- Two bedrooms
- Balcony
- Communal garden
- First come first served off street parking
- Half a mile to Hampstead Village

Tenure: Share of Freehold and a lease of 132 years remaining. Service Charge: £3,500 per annum. Ground Rent: £0 Local Authority: Camden Council Tax Band: F