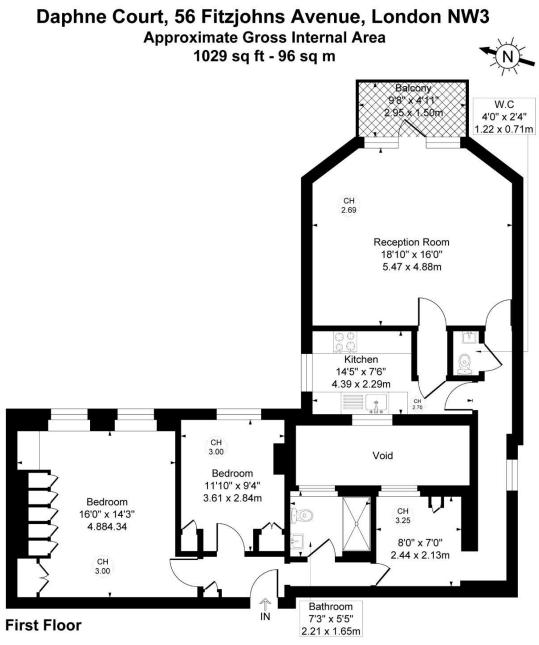

## Fitzjohns Avenue

Hampstead, NW3

Asking Price £1,175,000

A bright first floor two bedroom flat comprising 1,029 square feet and further benefitting from off street parking on a first come first served basis and a communal garden.

The flat boasts an  $18'10 \times 16'$  reception room with a balcony overlooking the communal garden and a great size principle bedroom measuring  $16 \times 14'3$ .

The property is superbly located just half a mile from all the shops, cafes and restaurants that Hampstead Village provides, as well as Hampstead underground (Northern Line). Finchley Road underground (Jubilee Line) is located 0.4 miles from the property. Sole agent.

## Fitzjohns Avenue

Hampstead, NW3

- First floor flat
- 1,029 square feet
- Two bedrooms
- Balcony
- Communal garden
- First come first served off street parking
- Half a mile to Hampstead Village

Tenure: Share of Freehold and a lease of 132 years remaining. Service Charge: £3,500 per annum. Ground Rent: £0 Local Authority: Camden Council Tax Band: F