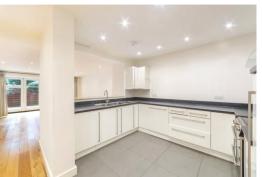

## Netherhall Gardens, NW3 Kitchen 15'1" x 10'6" 4.61 x 3.21m (2.37m) ) - Ceiling Height Utility (2.35m) (2.35m) Principal Bedroom 18'5" x 12'2" 5.61 x 3.70m Reception Room 18'5" x 16'2" 5.62 x 4.92m (2.30m) Bedroom 13'4" x 11'8" 4.06 x 3.56m Patio Private Parking 41'3" x 37' 12.57 x 11.28m (approximate) Ground Floor