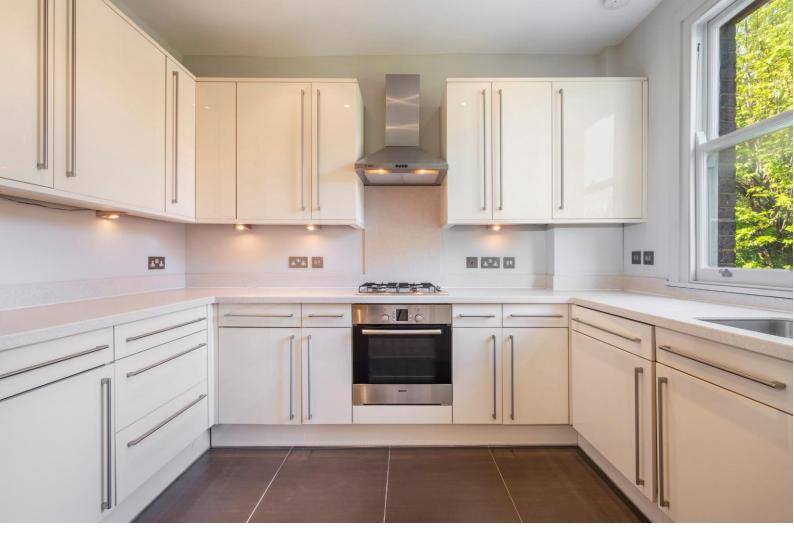

## Netherhall Gardens

Hampstead, NW3

Asking Price £950,000

A recently refurbished two bedroom second floor apartment situated within this red brick semi-detached period house.

The property benefits from a 16'  $\times$  15'5 reception room with a feature fireplace, high quality fitted kitchen, one bathroom, one shower room and built in wardrobes in both bedrooms.

## Hampstead, NW3

- Two bedrooms
- One bathroom & one shower room
- 861 square feet
- Premier road in Hampstead

**Tenure:** Leasehold 124 years remaining **Service Charge:** £1,400 per annum

Ground Rent: £0 Local Authority: Camden Council Tax Band: F