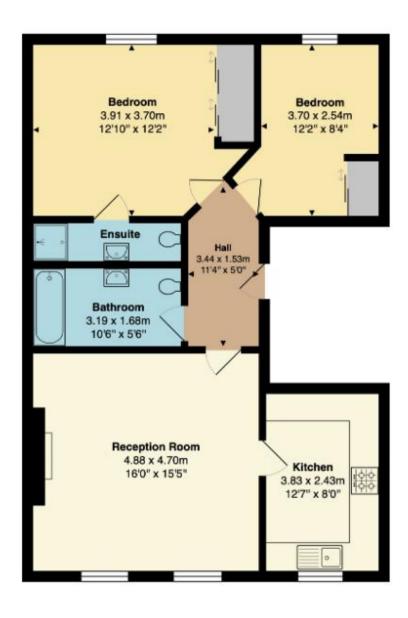

## Chestertons Hampstead Sales

55-56 Hampstead High Street Hampstead NW3 1QH hampstead@chestertons.co.uk 020 7794 3311 chestertons.co.uk

Flat 3, 35 Netherall Gardens, London, NW3 5RL

Total Area: 79.9 m2 ... 861 ft2

All measurements are approximate and for display purposes only