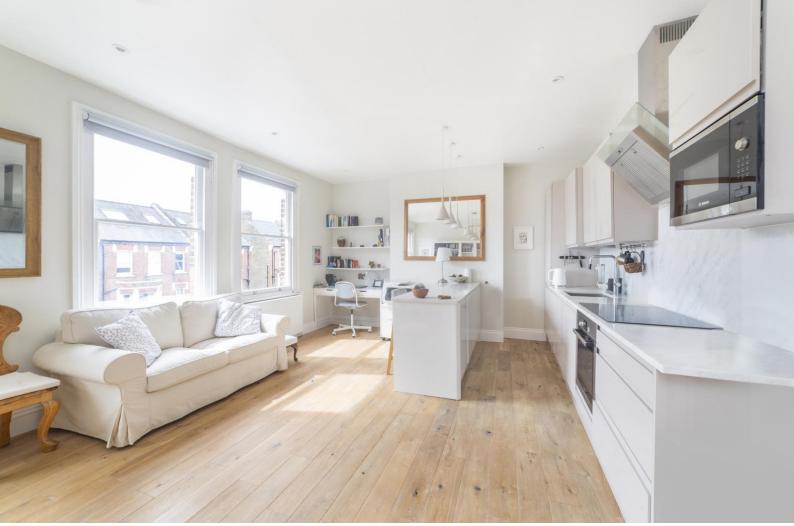

This lovely apartment boasts  $20'3 \times 14'8$  reception room with wood floors and a contemporary open plan kitchen.

This beautiful apartment is located just half a mile from all the shops, cafes, restaurants and amenities of South End Green. Direct access to the open acres of Parliament Hill is located just 0.2 miles from the property. Sole agent.