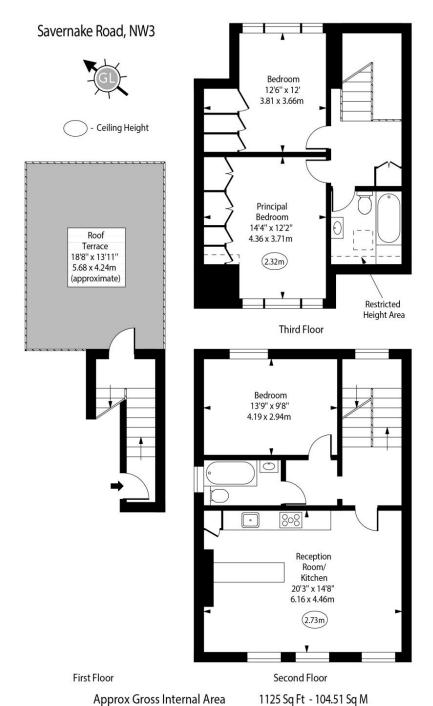

## Chestertons Hampstead Sales

55-56 Hampstead High Street Hampstead NW3 1QH hampstead@chestertons.co.uk 020 7794 3311 chestertons.co.uk

Approx. Floor Area Including Restricted Heights 1135 Sq Ft - 105.44 Sq M

For Illustration Purposes Only - Not To Scale www.goldlens.co.uk Prepared for Chestertons Ref. No. 023449MS