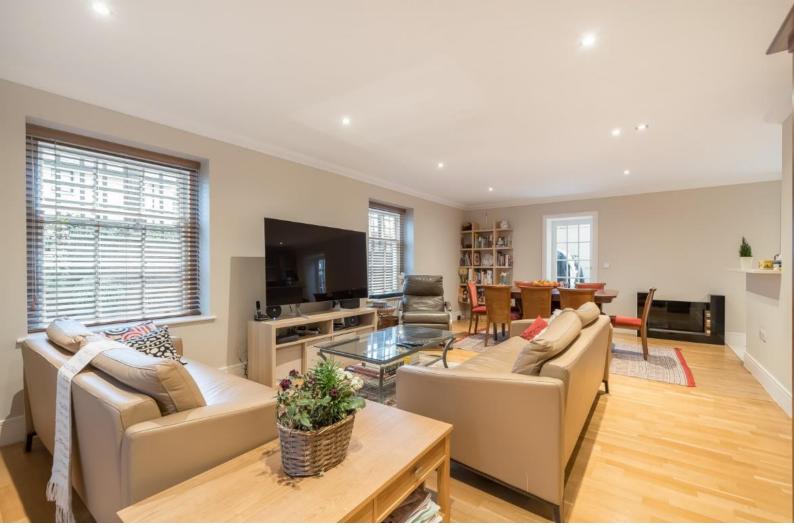

This apartment offers excellent living space with a 25'7 x 20'9 reception room and a conservatory which provides access to the private patio.

The varied amenities, shops and restaurants that Golders Green provides, as well as Golders Green Underground (Northern Line) and bus station are all located just 0.2 miles away.