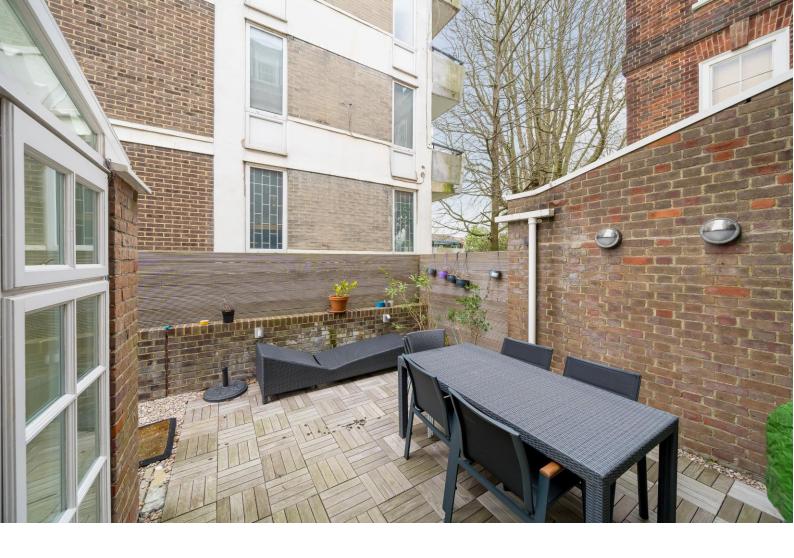

This apartment offers excellent living space with a 25'7 x 20'9 reception room and a conservatory which provides access to the private patio.

The varied amenities, shops and restaurants that Golders Green provides, as well as Golders Green Underground (Northern Line) and bus station are all located just 0.2 miles away.