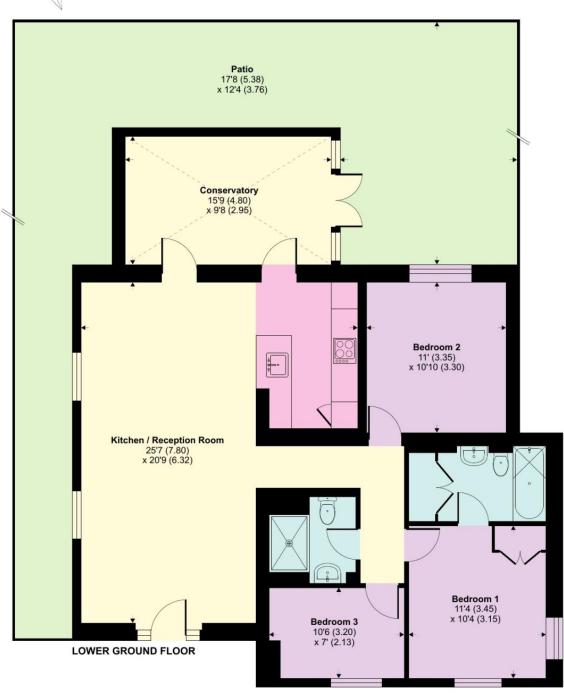

## West Heath Avenue, Golders Green, NW11

Approximate Area = 1121 sq ft / 104.1 sq m

For identification only - Not to scale

Floor plan produced in accordance with RICS Property Measurement Standards incorporating International Property Measurement Standards (IPMS2 Residential). © nichecom 2024. Produced for TK (Hampstead) Ltd. REF: 1080337