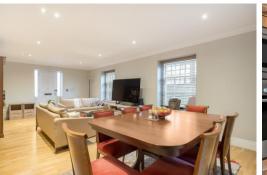

This apartment offers excellent living space with a 25'7 x 20'9 reception room and a conservatory which provides access to the private patio.

The varied amenities, shops and restaurants that Golders Green provides, as well as Golders Green Underground (Northern Line) and bus station are all located just 0.2 miles away.