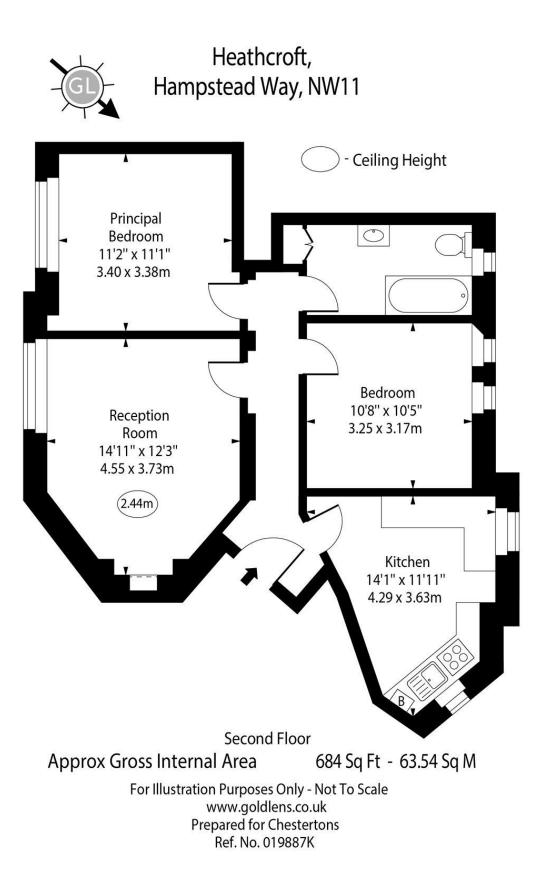

## Hampstead Way Hampstead Garden Suburb, NW11

Asking Price £675,000

Situated in this desirable development in Hampstead Garden Suburb, a two double bedroom second floor apartment with parquet floors.

Heathcroft is a Grade II listed Neo Georgian block of 99 apartments constructed in1923, it benefits from a communal garden and being located at the south end of Hampstead Way, directly opposite the Hampstead Heath extension.

## Hampstead Way Hampstead Garden Suburb, NW11

- Second floor apartment
- 2 double bedrooms
- Parquet floor
- Communal gardens
- Share of freehold & a long lease
- Opposite Hampstead Heath Extension
- 0.7 miles to the Northern Line
- Chain free