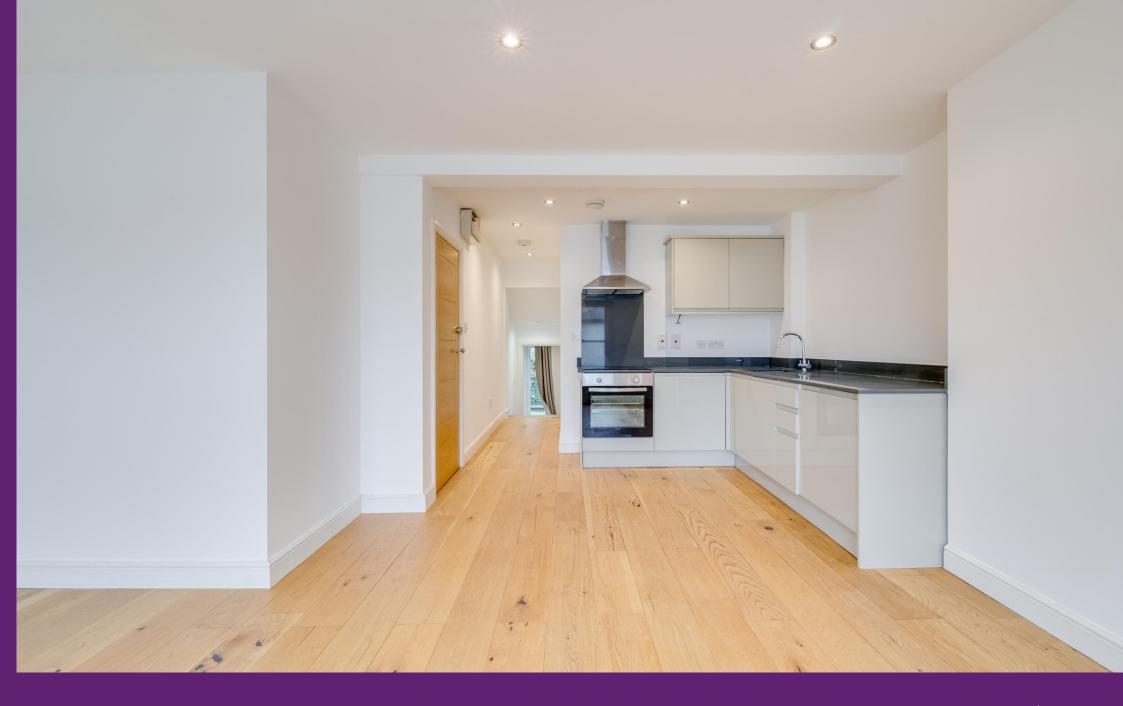

Delaford Street Fulham, SW6

CHESTERTONS

A bright first floor apartment arranged as an open plan kitchen/reception room, double bedroom with built in wardrobes, separate bathroom and private roof terrace.

- Bright first floor apartment
- Open plan kitchen/reception room
- Double bedroom, built in wardrobes
- Bathroom, private roof terrace

Asking Price £430,000

**Tenure:** Leasehold 990+ years (approx.)

**Service Charge:** Ad Hoc **Ground Rent:** Peppercorn