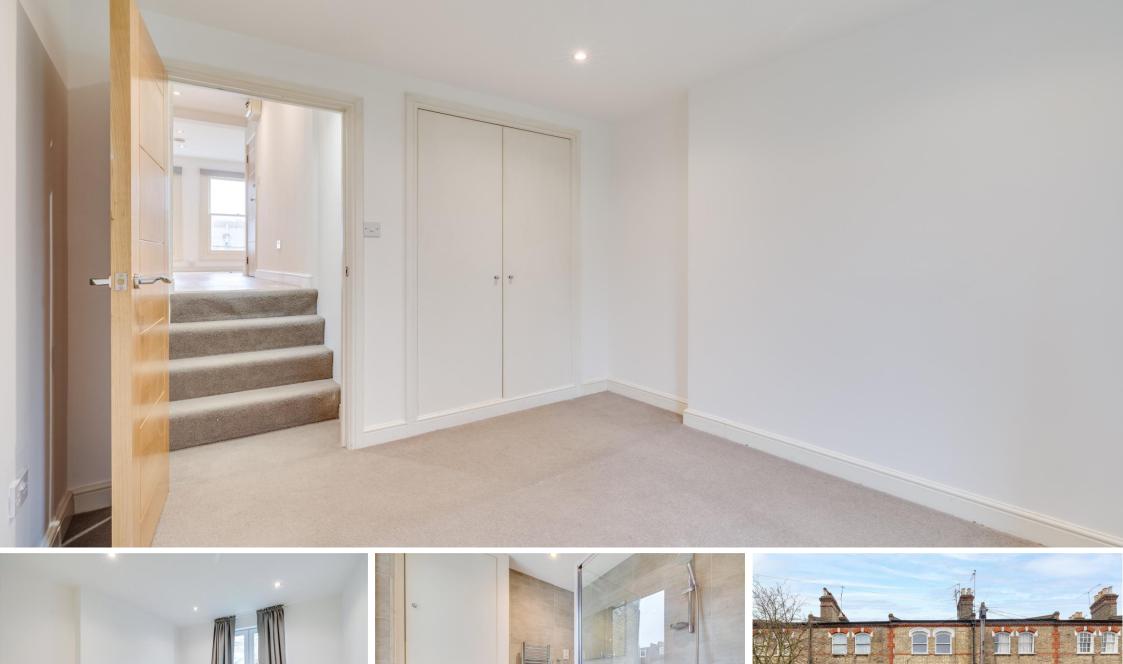

Delaford Street Fulham, SW6

CHESTERTONS

A bright first floor apartment arranged as an open plan kitchen/reception room, double bedroom with built in wardrobes, separate bathroom and private roof terrace.

- Bright first floor apartment
- Open plan kitchen/reception room
- Double bedroom, built in wardrobes
- Bathroom, private roof terrace

Asking Price £430,000

**Tenure:** Leasehold 990+ years (approx.)

**Service Charge:** Ad Hoc **Ground Rent:** Peppercorn