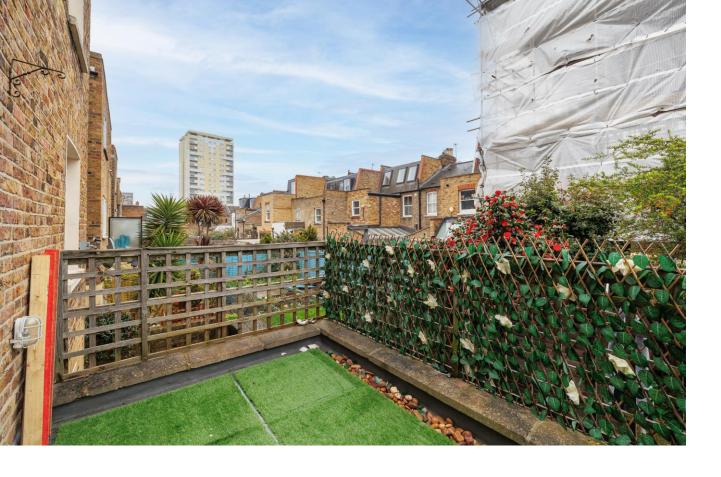

Delaford Street Fulham, SW6

CHESTERTONS

A bright first floor apartment arranged as an open plan kitchen/reception room, double bedroom with built in wardrobes, separate bathroom and private roof terrace.

- Bright first floor apartment
- Open plan kitchen/reception room
- Double bedroom, built in wardrobes
- Bathroom, private roof terrace

Asking Price £430,000

**Tenure:** Leasehold 990+ years (approx.)

**Service Charge:** Ad Hoc **Ground Rent:** Peppercorn