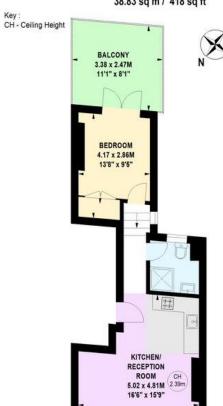

## **Delaford Street, SW6**

Approximate gross internal area 38.83 sq m / 418 sq ft

## First Floor

The floor plan is not to scale and measurements and areas shown are approximate and therefore should be used for illustrative purposes only. The plan has been prepared in accordance with the RICS code of Measuring Practice and whilst we have confidence in the information produced, it must not be relied on. If there is any aspect of particular importance, you should carry out or commission your own inspection of the property.